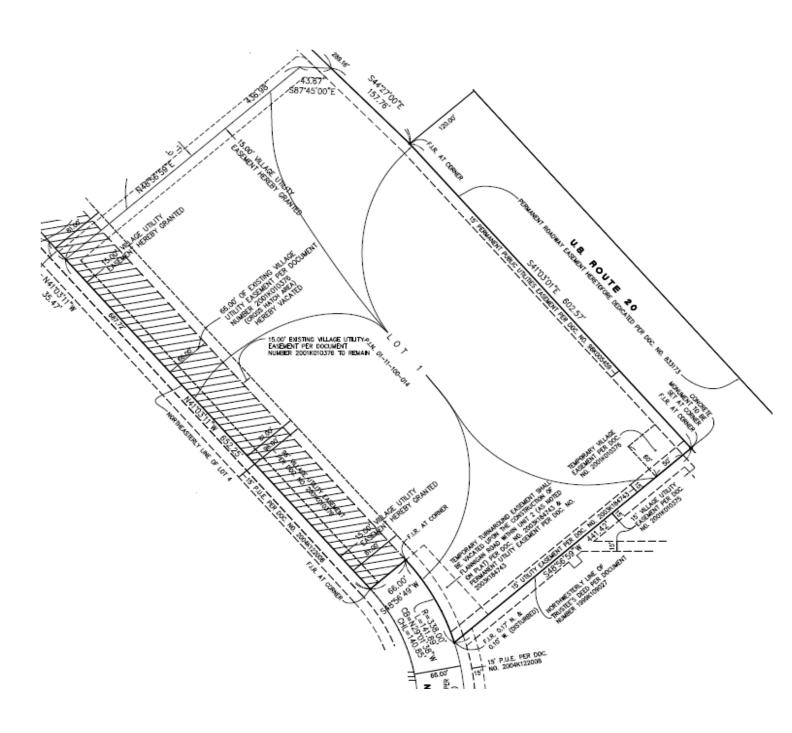

| HIGHLIGHTS | SITE PLAN | SURVEY | LOCATION |  |
|------------|-----------|--------|----------|--|
|------------|-----------|--------|----------|--|

#### AVAILABLE: BTS For Sale or Lease

LOT 1: 8.46 Acres

OFFICE: To Suit

CLEAR HEIGHT: 32'

**POWER: To Suit** 

SPRINLKER: ESFR

ZONING: M-2

SALE PRICE: Subject to Proposal