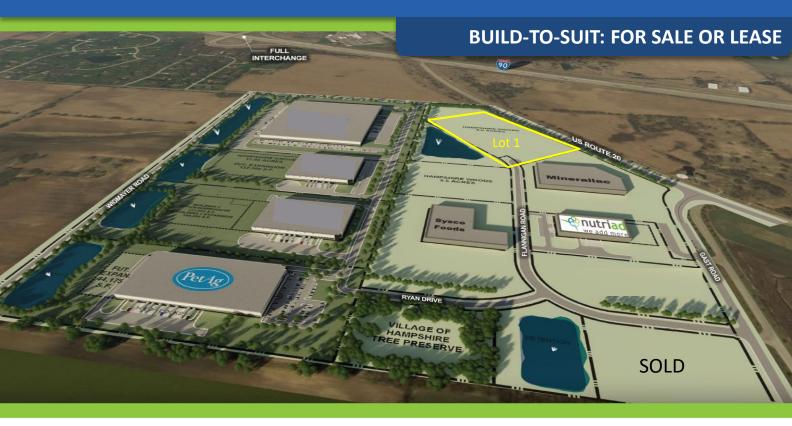

## Hampshire Woods Business Park

#### **BUILD-TO-SUIT: FOR SALE OR LEASE**

www.entrecommercial.com

3550 Salt Creek Lane, Suite 104, Arlington Heights, IL. 60005

The information contained herein is from sources deemed reliable but is submitted subject to errors, omissions and to change of price or terms without notice.

#### AVAILABLE: BTS For Sale or Lease

LOT 1: 8.46 Acres

OFFICE: To Suit

CLEAR HEIGHT: 32'

**POWER: To Suit** 

SPRINLKER: ESFR

ZONING: M-2

SALE PRICE: Subject to Proposal