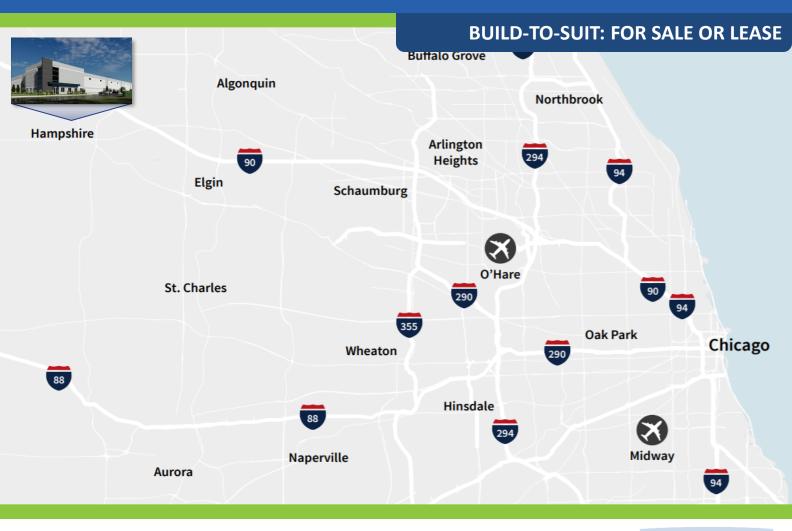

### Hampshire Woods Business Park

## LOCATION

- Direct access to I-90/U.S. 20 4-way interchange
- 25 Miles from DuPage Airport
- 40 Miles from O'Hare Int'l Airport
- 35 Miles from Rockford Int'l Airport