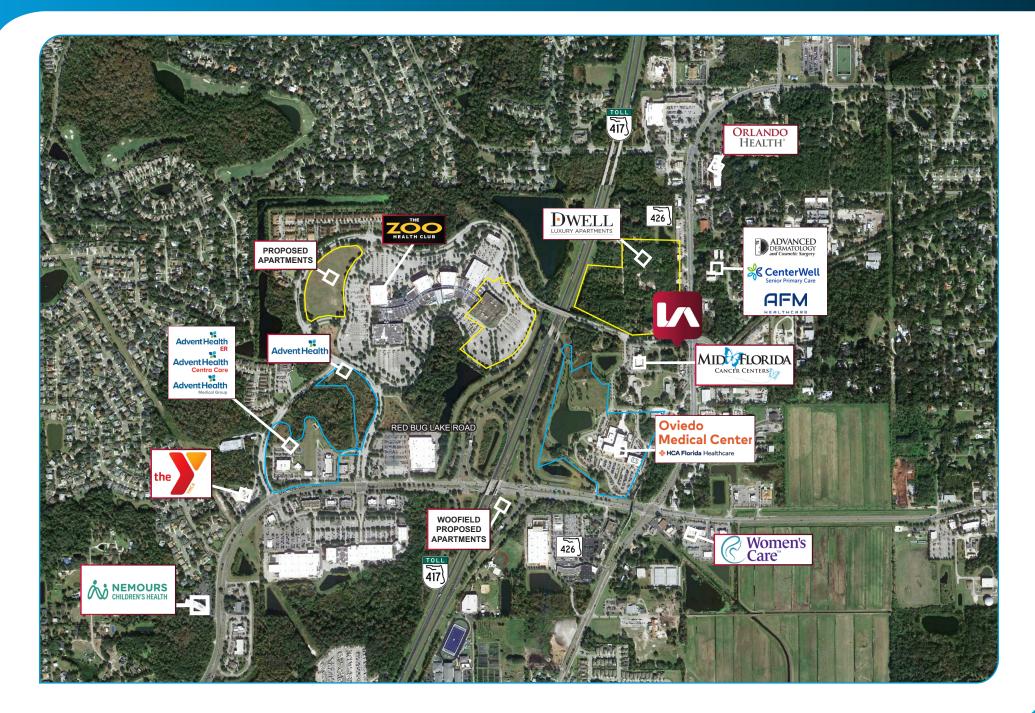

UNIT TENANT SF Available 1001 4,222 SF Available 3,050 1005 SF Available 1009 5,653 SF Well 65+ 1025 7,918 SF Orlando 6,500 1675 SF Health

139 PARKING SPACES 5.23 PER 1,000 SF PARKING RATIO

- From 3,050 sf 12,925 sf available for lease
- $\cdot$  Dense residential trade area average household income of over \$108,000+ (3- mile radius)
- · Located at the signalized hard corner of W. Broadway Street (30,500+ AADT) & Oviedo Mall Blvd.
- · Join Orlando Health Imaging Centers & AdventHealth Well65+, which will attract 400+ people per day on site