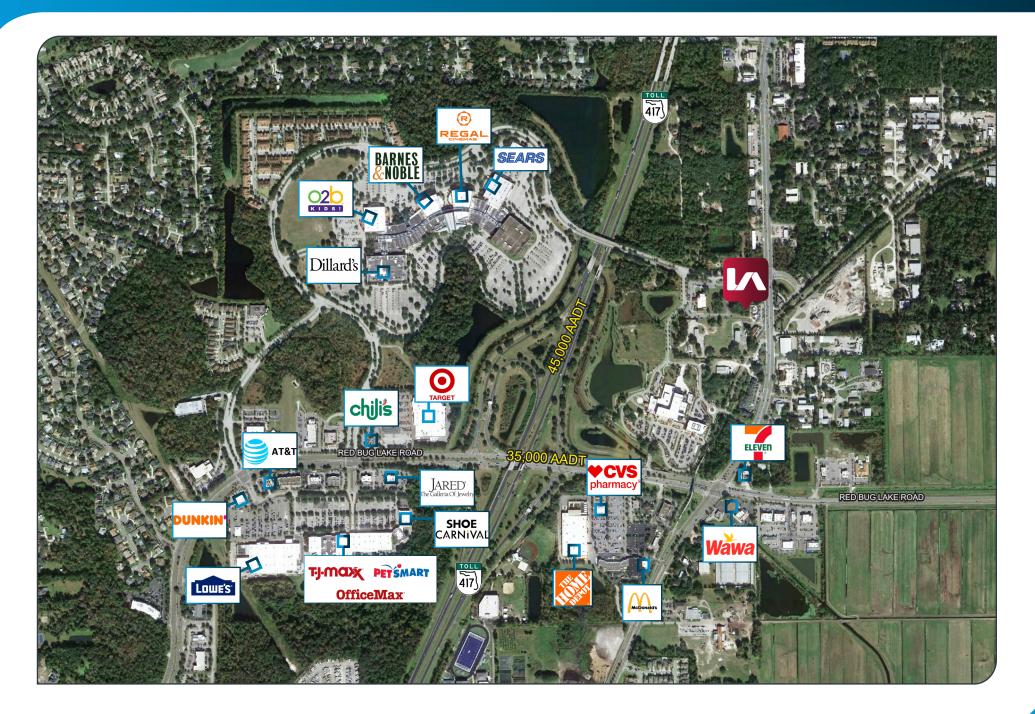

UNIT TENANT SF Available 1001 4,222 SF Available 3,050 1005 SF Available 1009 5,653 SF Well 65+ 1025 7,918 SF Orlando 6,500 1675 SF Health

139 PARKING SPACES 5.23 PER 1,000 SF PARKING RATIO

- From 3,050 sf 12,925 sf available for lease
- $\cdot$  Dense residential trade area average household income of over \$108,000+ (3- mile radius)
- · Located at the signalized hard corner of W. Broadway Street (30,500+ AADT) & Oviedo Mall Blvd.
- · Join Orlando Health Imaging Centers & AdventHealth Well65+, which will attract 400+ people per day on site