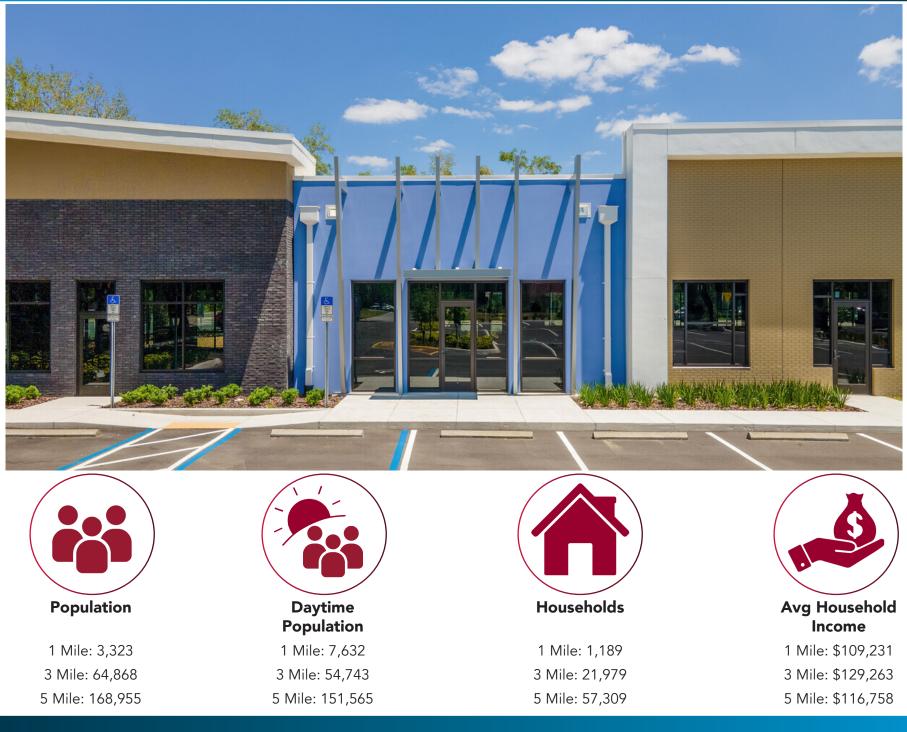

UNIT TENANT SF Available 1001 4,222 SF Available 3,050 1005 SF Available 1009 5,653 SF Well 65+ 1025 7,918 SF Orlando 6,500 1675 SF Health

139 PARKING SPACES 5.23 PER 1,000 SF PARKING RATIO

- From 3,050 sf 12,925 sf available for lease
- $\cdot$  Dense residential trade area average household income of over \$108,000+ (3- mile radius)
- · Located at the signalized hard corner of W. Broadway Street (30,500+ AADT) & Oviedo Mall Blvd.
- · Join Orlando Health Imaging Centers & AdventHealth Well65+, which will attract 400+ people per day on site