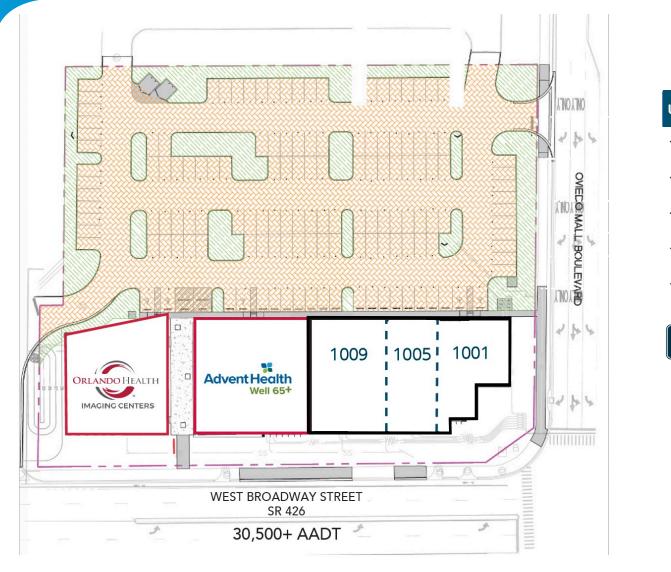

UNIT TENANT SF Available 1001 4,222 SF Available 3,050 1005 SF Available 1009 5,653 SF Well 65+ 1025 7,918 SF Orlando 6,500 1675 SF Health

139 PARKING SPACES 5.23 PER 1,000 SF PARKING RATIO

- From 3,050 sf 12,925 sf available for lease
- $\cdot$  Dense residential trade area average household income of over \$108,000+ (3- mile radius)
- · Located at the signalized hard corner of W. Broadway Street (30,500+ AADT) & Oviedo Mall Blvd.
- · Join Orlando Health Imaging Centers & AdventHealth Well65+, which will attract 400+ people per day on site