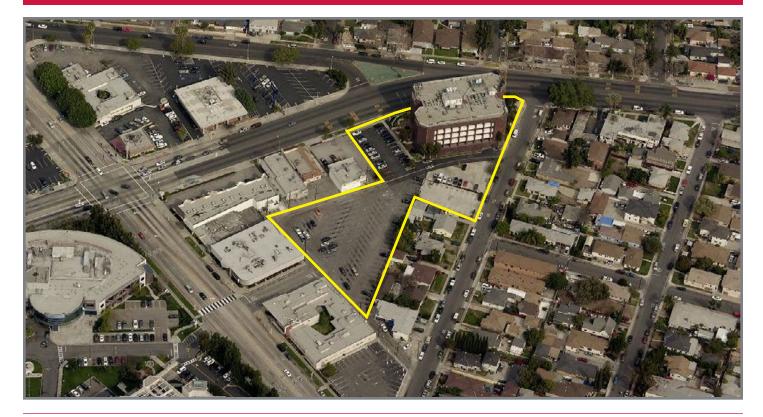

te
- » Free Ample Surface Parking Available For Visitors
- » Walking Distance To Several Restaurants And Retail Amenities



## FOR MORE INFORMATION, PLEASE CONTACT:



#### **TOM TORABI**

Principal | Lic ID# 00936845 PH: 310.965.1754 E: ttorabi@leelalb.com

#### **LEE & ASSOCIATES**

| Floor/Suite | Sq Ft    | Asking Rate    | Comments                             |
|-------------|----------|----------------|--------------------------------------|
| 250         | 2,098 SF | \$2.50 PSF FSG | 3 exam rooms and open area with sink |
| 300         | 3,584    | \$2.50 PSF FSG | Medical Space                        |
| 460         | 966 SF   | \$2.50 PSF FSG | Medical Space                        |
| 510         | 932 SF   | \$2.50 PSF FSG | Medical Space                        |

# **AERIAL**



## FOR MORE INFORMATION, PLEASE CONTACT:



#### **TOM TORABI**

Principal | Lic ID# 00936845 PH: 310.965.1754 E: ttorabi@leelalb.com

#### **LEE & ASSOCIATES**

# **PHOTOS**













# FOR MORE INFORMATION, PLEASE CONTACT:



### **TOM TORABI**

Principal | Lic ID# 00936845 PH: 310.965.1754 E: ttorabi@leelalb.com

### **LEE & ASSOCIATES**

# FLOOR PLAN | SUITE 300 (NOT DRAWN TO SCALE)



## FOR MORE INFORMATION, PLEASE CONTACT:



#### **TOM TORABI**

Principal | Lic ID# 00936845 PH: 310.965.1754 E: ttorabi@leelalb.com

#### **LEE & ASSOCIATES**