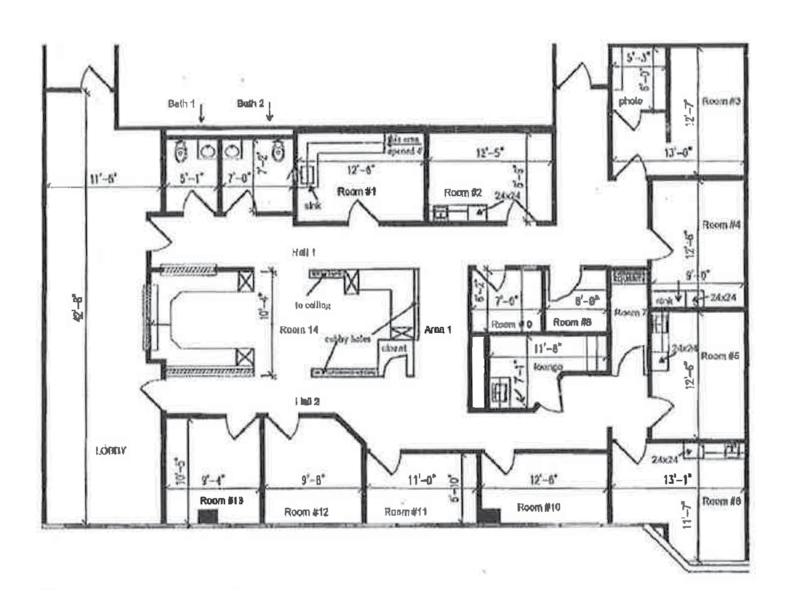

----------------|--------------------------------------|
| 250         | 2,098 SF | \$2.50 PSF FSG | 3 exam rooms and open area with sink |
| 300         | 3,584    | \$2.50 PSF FSG | Medical Space                        |
| 460         | 966 SF   | \$2.50 PSF FSG | Medical Space                        |
| 510         | 932 SF   | \$2.50 PSF FSG | Medical Space                        |

# **AERIAL**



## FOR MORE INFORMATION, PLEASE CONTACT:



#### **TOM TORABI**

Principal | Lic ID# 00936845 PH: 310.965.1754 E: ttorabi@leelalb.com

#### **LEE & ASSOCIATES**

# **PHOTOS**













# FOR MORE INFORMATION, PLEASE CONTACT:



### **TOM TORABI**

Principal | Lic ID# 00936845 PH: 310.965.1754 E: ttorabi@leelalb.com

### **LEE & ASSOCIATES**

# FLOOR PLAN | SUITE 300 (NOT DRAWN TO SCALE)



## FOR MORE INFORMATION, PLEASE CONTACT:



#### **TOM TORABI**

Principal | Lic ID# 00936845 PH: 310.965.1754 E: ttorabi@leelalb.com

#### **LEE & ASSOCIATES**