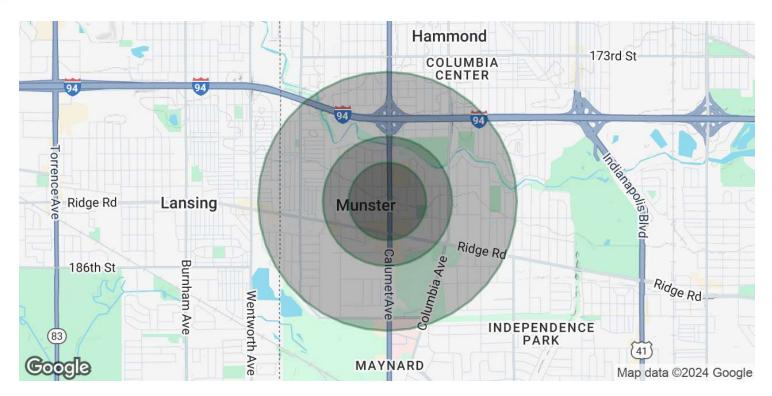

#### **DEMOGRAPHICS MAP & REPORT**

| POPULATION           | 0.3 MILES | 0.5 MILES | 1 MILE    |
|----------------------|-----------|-----------|-----------|
| Total Population     | 886       | 2,978     | 13,045    |
| Average Age          | 45        | 45        | 42        |
| Average Age (Male)   | 42        | 42        | 41        |
| Average Age (Female) | 47        | 47        | 44        |
| HOUSEHOLDS & INCOME  | 0.3 MILES | 0.5 MILES | 1 MILE    |
| Total Households     | 324       | 1,104     | 5,134     |
| # of Persons per HH  | 2.7       | 2.7       | 2.5       |
| Average HH Income    | \$100,125 | \$98,369  | \$93,192  |
|                      |           |           |           |
| Average House Value  | \$286,009 | \$283,525 | \$255,530 |

 $Demographics\ data\ derived\ from\ Alpha Map$ 

ANTONY MIOCIC

Director of Office Group 219.864.0200 amiocic@latitudeco.com