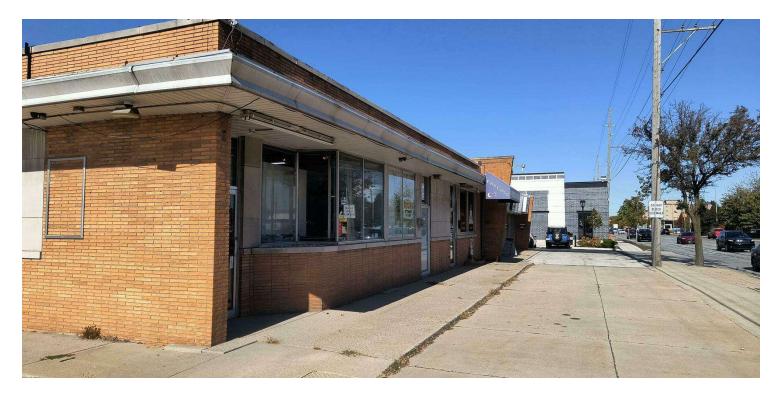

#### **PROPERTY DESCRIPTION**

Office space available for lease on Calumet Avenue in Munster. This suite, previously occupied by a law firm for over 25 years, is located minutes south of I-80/94. A new development, featuring Smoothie King, Parlor Doughnuts, and Nautical Bowl, is located directly north of this building. Window signage along Calumet Avenue is available. Ample parking surrounds the property. Aggressively price with NNN's currently estimated at \$5/sf.