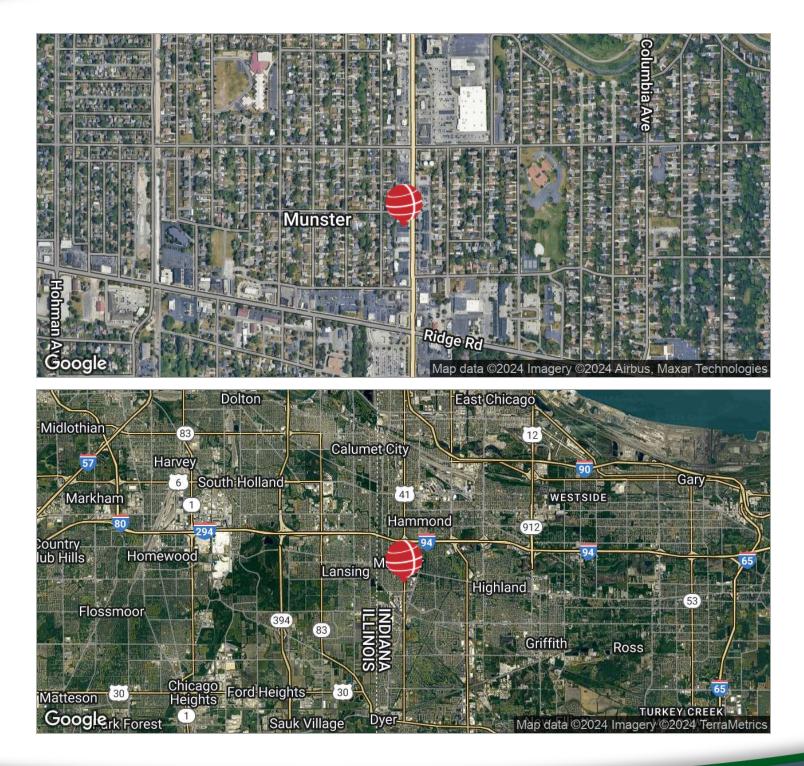

#### LOCATION MAPS

#### **LOCATION DESCRIPTION**

This property is located on Calumet Avenue in Munster, minutes south of the expressway. Munster is a suburban town in Lake County, Indiana. It is in the Chicago metropolitan area, approximately 30 miles southeast of the Chicago Loop, and shares municipal boundaries with Hammond to the north, Highland to the east, Dyer and Schererville to the south, and Lansing and Lynwood directly west over the Illinois border. Munster's population was 23,894 at the 2020 US Census.