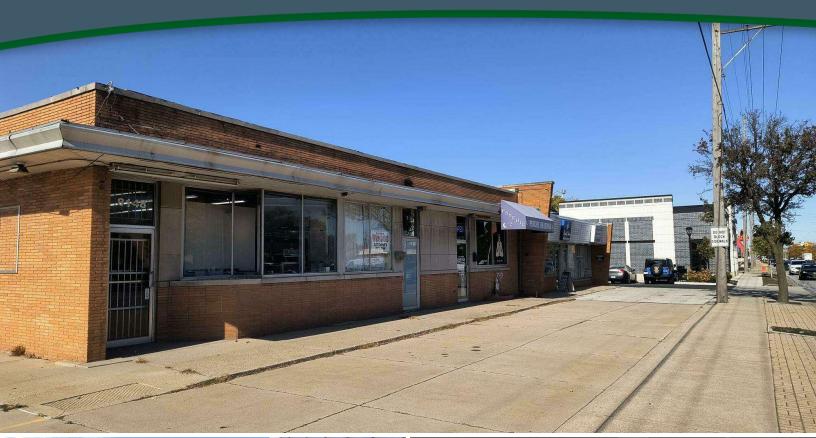

#### **PROPERTY DESCRIPTION**

Office space available for lease on Calumet Avenue in Munster. This suite, previously occupied by a law firm for over 25 years, is located minutes south of I-80/94. A new development, featuring Smoothie King, Parlor Doughnuts, and Nautical Bowl, is located directly north of this building. Window signage along Calumet Avenue is available. Ample parking surrounds the property. Aggressively price with NNN's currently estimated at \$5/sf.