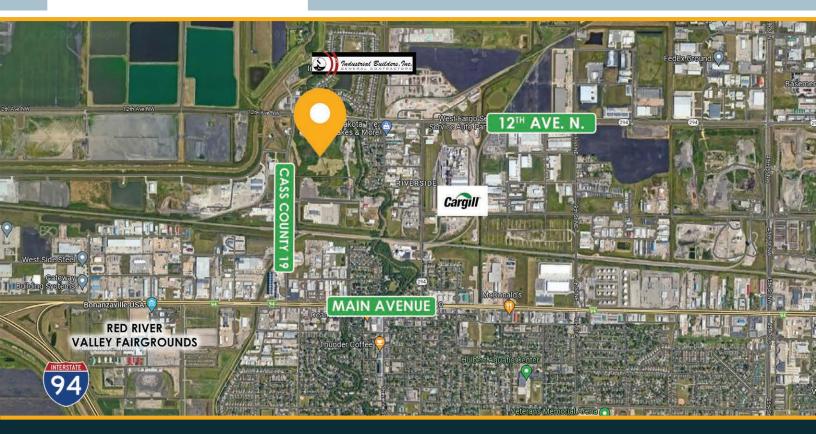

#### **PROPERTY DESCRIPTION:**

Located along 9th St NW between 12th Ave N and 7th Ave NW in West Fargo, and just minutes off Main Ave & I-94, this 60 acre tract is ready for heavy industrial projects! With all new infrastructure and a concrete roadway on its southern border of 7th Ave NW, and connection to the arterial roadway of 12th Ave N at its northern border, this land is ideally situated and ready for development. Over \$100k of design and engineering has already been completed, with one such preliminary plat included in the pages below. The property is zoned for heavy industrial use and is out of the flood plain, already at required elevations. This is an excellent opportunity to acquire heavy industrial land in West Fargo's growing north side!

#### **FEATURES:**

- Located off 12th Ave N and 7th Ave NW
- New concrete roadway and infrastructure on 7th Ave NW
- · Minutes from Main Avenue and I-94 interchange
- · Heavy industrial zoning
- All wetlands are already mitigated
- · Site can accommodate one large user or multiple smaller users
- · 3 acres generating income from existing land lease
- · Over \$100k in design/engineering completed on the site