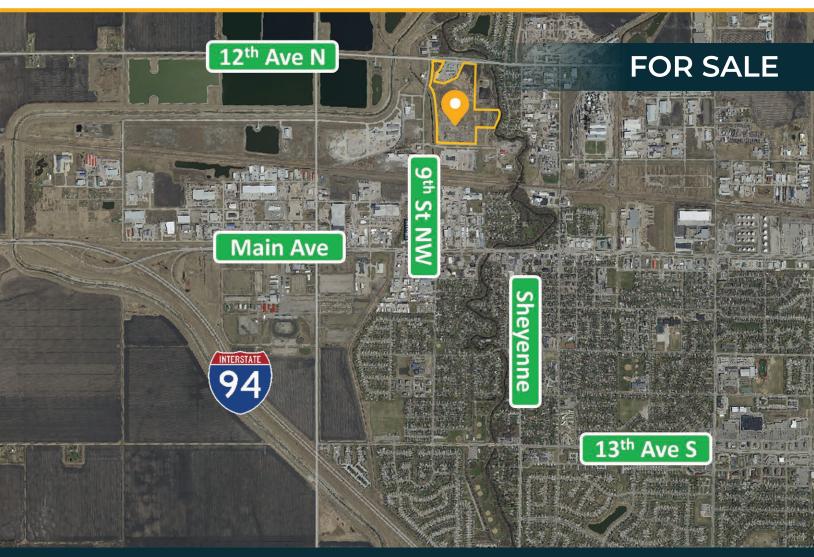

#### **PROPERTY DESCRIPTION:**

Located along 9th St NW between 12th Ave N and 7th Ave NW in West Fargo, and just minutes off Main Ave & I-94, this 60 acre tract is ready for heavy industrial projects! With all new infrastructure and a concrete roadway on its southern border of 7th Ave NW, and connection to the arterial roadway of 12th Ave N at its northern border, this land is ideally situated and ready for development. Over \$100k of design and engineering has already been completed, with one such preliminary plat included in the pages below. The property is zoned for heavy industrial use and is out of the flood plain, already at required elevations. This is an excellent opportunity to acquire heavy industrial land in West Fargo's growing north side!

#### **FEATURES:**

- Located off 12th Ave N and 7th Ave NW
- New concrete roadway and infrastructure on 7th Ave NW
- · Minutes from Main Avenue and I-94 interchange
- · Heavy industrial zoning
- All wetlands are already mitigated
- · Site can accommodate one large user or multiple smaller users
- · 3 acres generating income from existing land lease
- · Over \$100k in design/engineering completed on the site