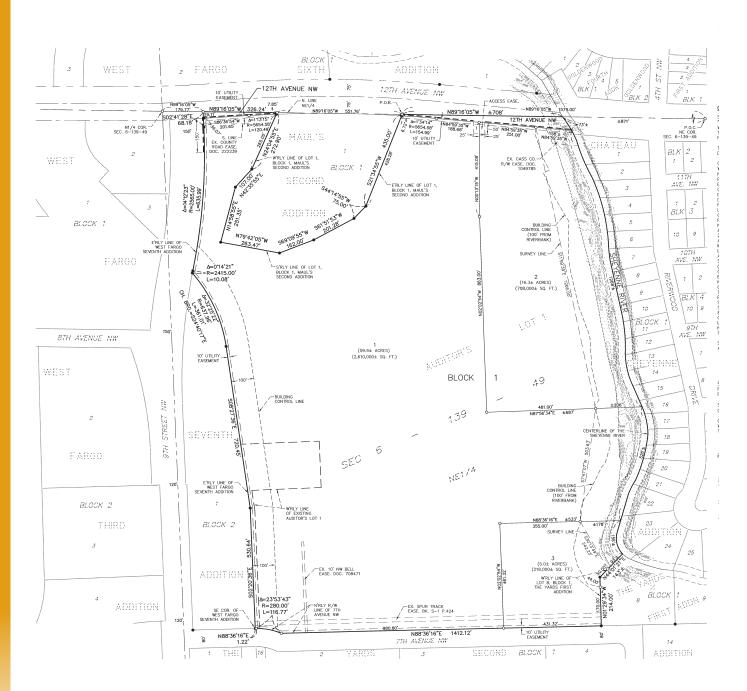

#### **PROPERTY DESCRIPTION:**

Located along 9th St NW between 12th Ave N and 7th Ave NW in West Fargo, and just minutes off Main Ave & I-94, this 60 acre tract is ready for heavy industrial projects! With all new infrastructure and a concrete roadway on its southern border of 7th Ave NW, and connection to the arterial roadway of 12th Ave N at its northern border, this land is ideally situated and ready for development. Over \$100k of design and engineering has already been completed, with one such preliminary plat included in the pages below. The property is zoned for heavy industrial use and is out of the flood plain, already at required elevations. This is an excellent opportunity to acquire heavy industrial land in West Fargo's growing north side!