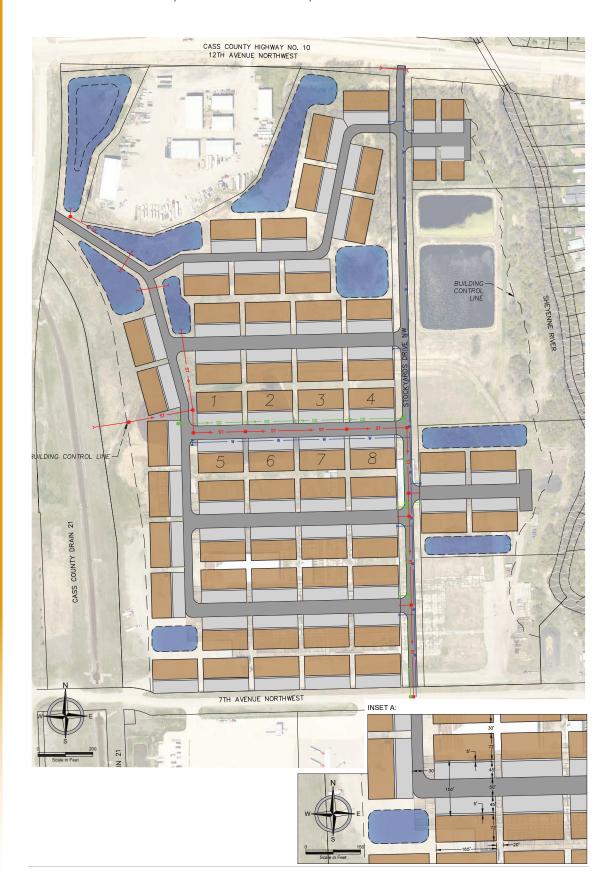

#### **PROPERTY DESCRIPTION:**

Located along 9th St NW between 12th Ave N and 7th Ave NW in West Fargo, and just minutes off Main Ave & I-94, this 60 acre tract is ready for heavy industrial projects! With all new infrastructure and a concrete roadway on its southern border of 7th Ave NW, and connection to the arterial roadway of 12th Ave N at its northern border, this land is ideally situated and ready for development. Over \$100k of design and engineering has already been completed, with one such preliminary plat included in the pages below. The property is zoned for heavy industrial use and is out of the flood plain, already at required elevations. This is an excellent opportunity to acquire heavy industrial land in West Fargo's growing north side!

#### **FEATURES:**

- Located off 12th Ave N and 7th Ave NW
- New concrete roadway and infrastructure on 7th Ave NW
- · Minutes from Main Avenue and I-94 interchange
- · Heavy industrial zoning
- All wetlands are already mitigated
- · Site can accommodate one large user or multiple smaller users
- · 3 acres generating income from existing land lease
- · Over \$100k in design/engineering completed on the site