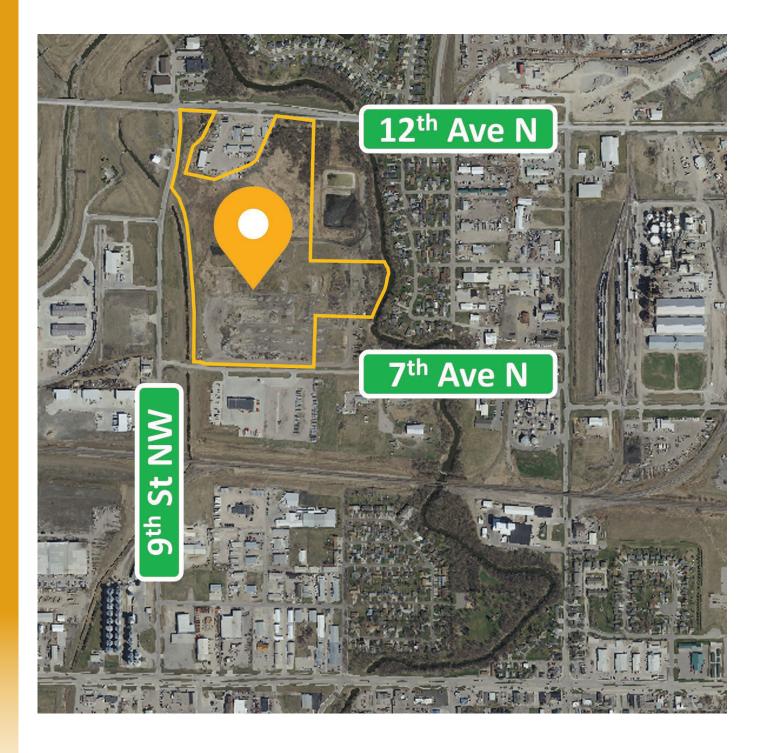

#### **PROPERTY DESCRIPTION:**

Located along 9th St NW between 12th Ave N and 7th Ave NW in West Fargo, and just minutes off Main Ave & I-94, this 60 acre tract is ready for heavy industrial projects! With all new infrastructure and a concrete roadway on its southern border of 7th Ave NW, and connection to the arterial roadway of 12th Ave N at its northern border, this land is ideally situated and ready for development. Over \$100k of design and engineering has already been completed, with one such preliminary plat included in the pages below. The property is zoned for heavy industrial use and is out of the flood plain, already at required elevations. This is an excellent opportunity to acquire heavy industrial land in West Fargo's growing north side!

#### **FEATURES:**

- Located off 12th Ave N and 7th Ave NW
- New concrete roadway and infrastructure on 7th Ave NW
- · Minutes from Main Avenue and I-94 interchange
- · Heavy industrial zoning
- All wetlands are already mitigated
- · Site can accommodate one large user or multiple smaller users
- · 3 acres generating income from existing land lease
- · Over \$100k in design/engineering completed on the site