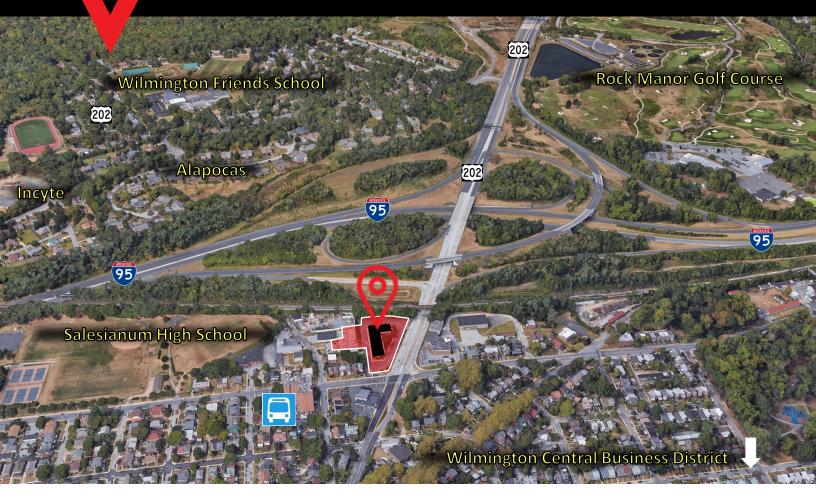

## **Superior Location**

- Directly adjacent to the newly constructed I-95/202 interchange
- > 1.2 miles to downtown Wilmington 7 minute drive
- > Minutes from the highly amenitized Route 202 retail corridor
- Located on DART bus Route 2