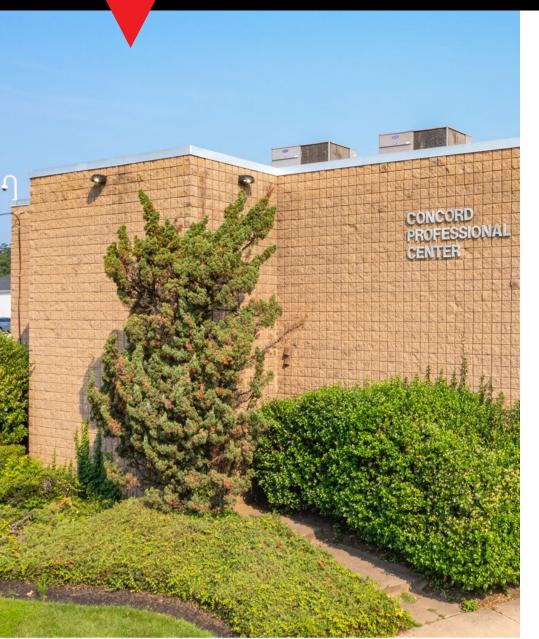

## **Concord Professional Center**

1010 Concord Pike, Wilmington, DE 19802

## **Available Space:**

- 12,484 SF contiguous on two floors with private entrance and internal elevator
- 1,783 SF on 2<sup>nd</sup> floor
- 1,538 SF on 2<sup>nd</sup> floor
- Parking ratio of 5.16/1,000 SF
- Flexible lease terms available
- Building and monument signage available