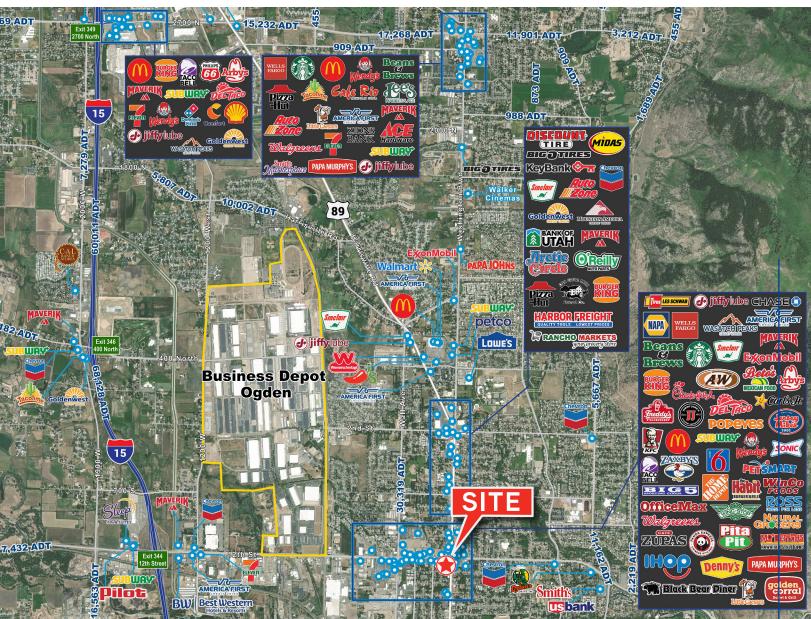

## **Building Amenities**

Lot Size: .83 Acres

Zoned: CP-2 (Community Commercial)

 High traffic area. 26,000 ADT on 12th Street 34,000 ADT on Washington Blvd

 Convenient Freeway access off the 12th South I-15 interchange in Ogden