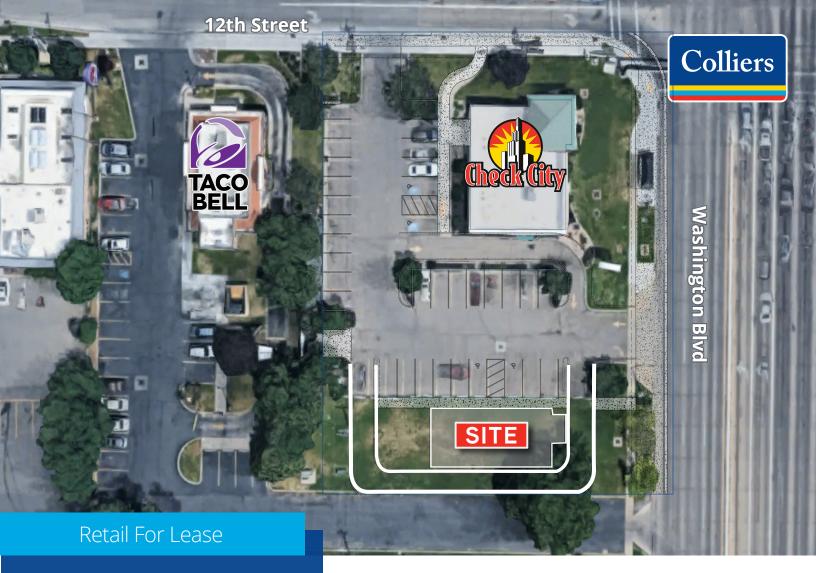

# 1207 Washington Blvd Ogden, Utah

# Build to Suit | Retail Building with Drive-thru

## **Building Amenities**

Lot Size: .83 Acres

Zoned: CP-2 (Community Commercial)

 High traffic area. 26,000 ADT on 12th Street 34,000 ADT on Washington Blvd

 Convenient Freeway access off the 12th South I-15 interchange in Ogden

Available: 1,800 SF ±

Lease Rate: Call Agent for Pricing

Accelerating success.