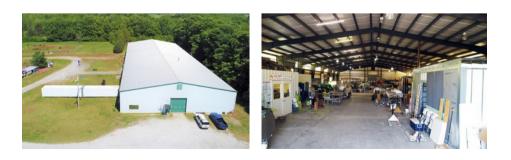

## **Industrial Facility Available For Sale**

## FEATURES

- ± 27,000 SF Industrial Facility on ± 50 Acres
- Warehouse includes a loading dock, 3 drive-in doors and 6 bathrooms.
- Great Anderson, SC location on Dobbins Bridge Rd (Hwy 22) with easy access to Hwy 187, Hwy 24 and I-85.
- This building features 20' clear heights.