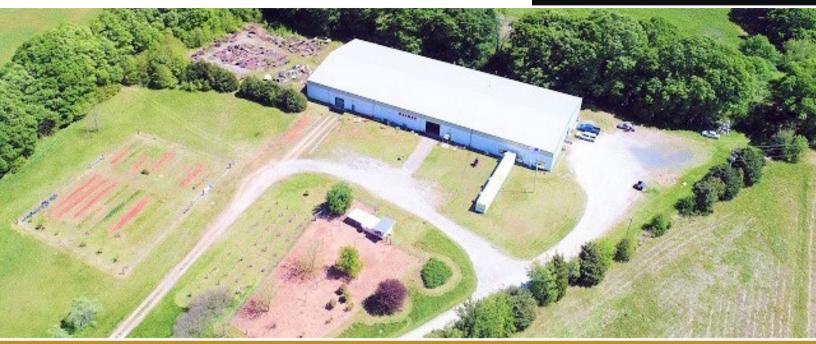

## **Industrial Facility Available For Sale**

## FEATURES

- ± 27,000 SF Industrial Facility on ± 50 Acres
- Warehouse includes a loading dock, 3 drive-in doors and 6 bathrooms.
- Great Anderson, SC location on Dobbins Bridge Rd (Hwy 22) with easy access to Hwy 187, Hwy 24 and I-85.
- This building features 20' clear heights.