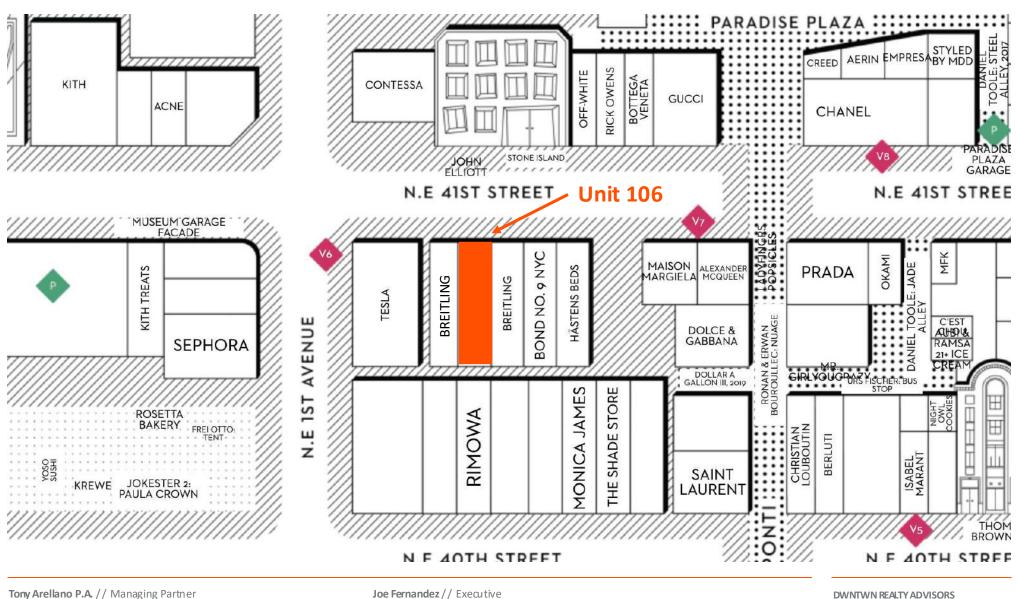

### **SPACE LOCATION**

ta@dwntwnrealtyadvisors.com // (P) 786.235.8330

Joe Fernandez // Executive if@dwntwnrealtyadvisors.com // (P) 305.647.0981 DWNTWN REALTY ADVISORS

A Commercial Brokerage Firm

112 NE 41<sup>st</sup> Street, Miami, FL 33137

#### **PROPERTY OVERVIEW**

DWNTWN Realty Advisors is pleased to announce an exclusive leasing opportunity at Design 41. The Seven-story building is located in the heart of the luxurious high street Design District on NE 41st Street between NE 2nd and 1st Ave. The building features 44,029 SF of office space, retail and showroom space. Currently, Suite 106 is available with 1,529 SF. Dolce& Gabbana and Chanel are located next door, Gucci and Contessa are across the street. Join some of the world's most stylish and desired retailers in Miami's premier high street retail location.