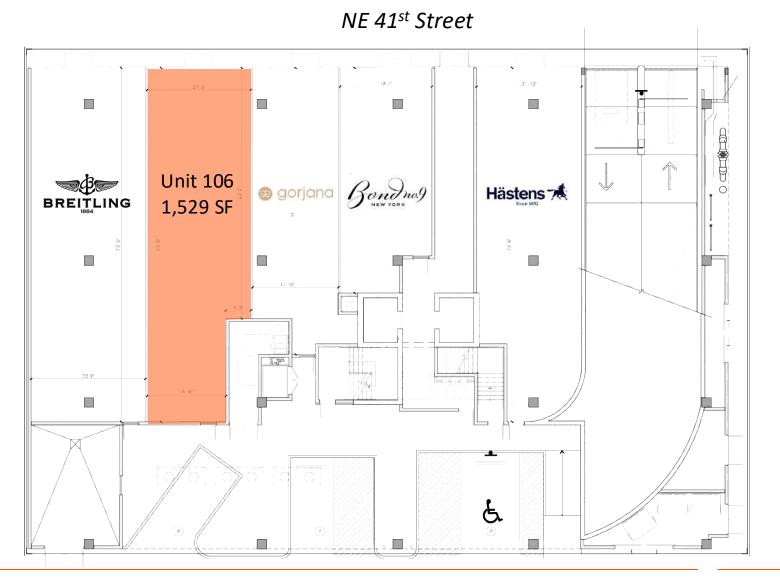

#### **FLOOR PLAN**

Tony Arellano P.A. // Managing Partner ta@dwntwnrealtyadvisors.com // (P) 786.235.8330 Joe Fernandez // Executive <u>if@dwntwnrealtyadvisors.com</u> // (P) 305.647.0981

**DWNTWN REALTY ADVISORS** A Commercial Brokerage Firm

#### **OFFERING SUMMARY**

| Lease Rate:      | \$415 NNN             |
|------------------|-----------------------|
| 2024 CAM Budget: | \$32                  |
| Building SF:     | 44,029 SF             |
| Available SF:    | 1,529 SF              |
| Туре:            | Retail                |
| Submarket:       | Miami Design District |