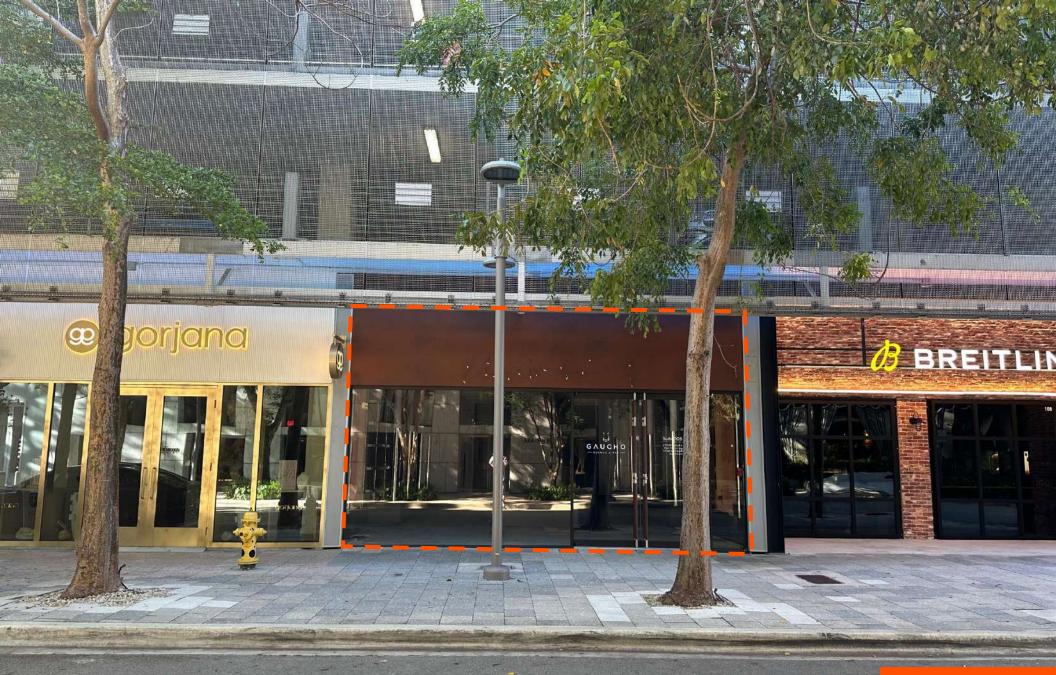

#### **PROPERTY OVERVIEW**

DWNTWN Realty Advisors is pleased to announce an exclusive leasing opportunity at Design 41. The Seven-story building is located in the heart of the luxurious high street Design District on NE 41st Street between NE 2nd and 1st Ave. The building features 44,029 SF of office space, retail and showroom space. Currently, Suite 106 is available with 1,529 SF. Dolce& Gabbana and Chanel are located next door, Gucci and Contessa are across the street. Join some of the world's most stylish and desired retailers in Miami's premier high street retail location.

#### **PROPERTY HIGHLIGHTS**

- High Street Retail Location
- In The Heart Of The Luxury District
- Neighbors Include Prada, Gucci, Chanel, Off-White, Saint Laurent, etc

Tony Arellano P.A. // Managing Partner ta@dwntwnrealtyadvisors.com // (P) 786.235.8330 Joe Fernandez // Executive jf@dwntwnrealtyadvisors.com // (P) 305.647.0981