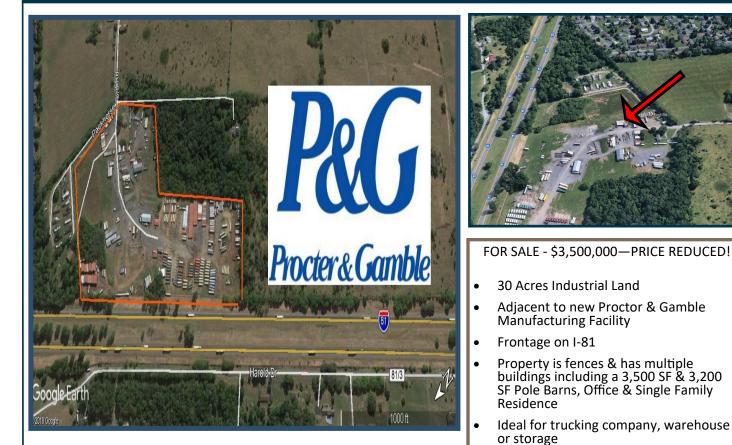

## **30 Acres Industrial Land For Sale** 615 Packhorse Ford Road | Martinsburg, WV 25405

| Demographic Summary     |                |                |
|-------------------------|----------------|----------------|
|                         | 10 mile radius | 20 mile radius |
| Population              | 78,600         | 195,316        |
| Projected 5 year growth | 2.80%          | 2.51%          |
| Median Income           | \$52.676       | \$56,757       |
| Median Age              | 37.9           | 39.4           |

## 615 Packhorse Ford Road