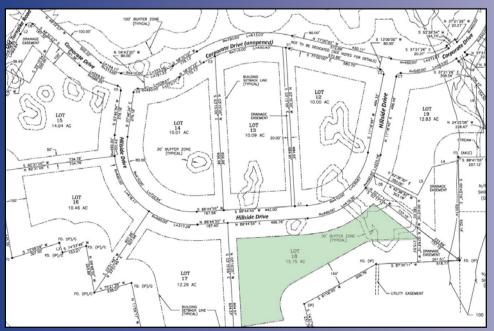

## **SITE DETAILS**

| Current owner:            | CAN DO, Inc.                                                                                               |                                                                                                                                                                                                                                                                                                                                                                                                                                                                                                                                                                                                                                                                                                                                                                                                                       |
|---------------------------|------------------------------------------------------------------------------------------------------------|-----------------------------------------------------------------------------------------------------------------------------------------------------------------------------------------------------------------------------------------------------------------------------------------------------------------------------------------------------------------------------------------------------------------------------------------------------------------------------------------------------------------------------------------------------------------------------------------------------------------------------------------------------------------------------------------------------------------------------------------------------------------------------------------------------------------------|
|                           |                                                                                                            |                                                                                                                                                                                                                                                                                                                                                                                                                                                                                                                                                                                                                                                                                                                                                                                                                       |
| Previous use of the site: | Undeveloped                                                                                                |                                                                                                                                                                                                                                                                                                                                                                                                                                                                                                                                                                                                                                                                                                                                                                                                                       |
| Site acreage:             | 15.75 acres                                                                                                |                                                                                                                                                                                                                                                                                                                                                                                                                                                                                                                                                                                                                                                                                                                                                                                                                       |
| Address:                  | Hillside Drive<br>Drums, PA 18222                                                                          |                                                                                                                                                                                                                                                                                                                                                                                                                                                                                                                                                                                                                                                                                                                                                                                                                       |
| Zoning:                   | Business Park                                                                                              |                                                                                                                                                                                                                                                                                                                                                                                                                                                                                                                                                                                                                                                                                                                                                                                                                       |
| Site description:         | Gentle in topography and has a 30' buffer zone on the eastern boundary of the site.                        |                                                                                                                                                                                                                                                                                                                                                                                                                                                                                                                                                                                                                                                                                                                                                                                                                       |
| Existing utilities:       | All utilities are located at the pro<br>Electric:<br>Natural Gas:<br>Water & Sewer:<br>Telecommunications: | <ul> <li>operty boundary</li> <li>PPL Utilities</li> <li>UGI Utilities</li> <li>CAN DO, Inc.</li> <li>Frontier Communications</li> <li>Services offered: <ul> <li>All transport services including but not limited to the</li> <li>following: Packet VX, Packet Optical, EIA/EVPL, 1B, PBX</li> <li>trunks, ISDN, PRI, Digital Centrex, ATM, Frame Relay, T-1 &amp; T-3</li> </ul> </li> <li>Available bandwidth: <ul> <li>T-1 T-3 OC3 OC12 OC48 (per customers request)</li> <li>Ethernet up to 1 Gig available early 2018</li> </ul> </li> <li>Type of service: <ul> <li>95% aerial, 2% buried &amp; 3% conduit</li> <li>Fiber and copper facilities serve this site</li> </ul> </li> <li>Closest CO: <ul> <li>3000' from digital remote and the distance to the rate center (co) is 9 miles</li> </ul> </li> </ul> |
| Proximity to interstate:  | Adjacent to Interstate 80 and PA State Route 309. Directly off Exit 262, about two miles from the          |                                                                                                                                                                                                                                                                                                                                                                                                                                                                                                                                                                                                                                                                                                                                                                                                                       |

## **PROPOSED SITE LAYOUT**

For more information, please contact CAN DO One South Church Street, Suite 200, Hazleton, PA 18201 570-455-1508 phone 570-454-7787 fax www.hazletoncando.com cando@hazletoncando.com