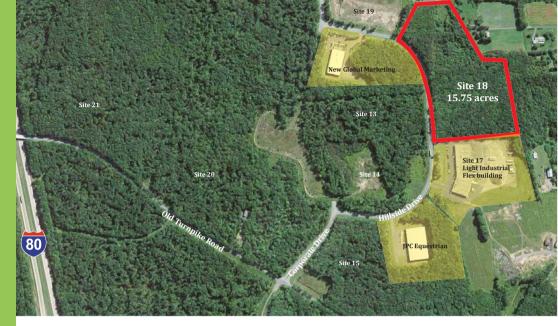

## **SITE DETAILS**

| Current owner:            | CAN DO, Inc.                                                                                               |                                                                                                                                                                                                                                                                                                                                                                                                                                                                                                                                                                                                                                                                                                                                                                                                                       |
|---------------------------|------------------------------------------------------------------------------------------------------------|-----------------------------------------------------------------------------------------------------------------------------------------------------------------------------------------------------------------------------------------------------------------------------------------------------------------------------------------------------------------------------------------------------------------------------------------------------------------------------------------------------------------------------------------------------------------------------------------------------------------------------------------------------------------------------------------------------------------------------------------------------------------------------------------------------------------------|
|                           |                                                                                                            |                                                                                                                                                                                                                                                                                                                                                                                                                                                                                                                                                                                                                                                                                                                                                                                                                       |
| Previous use of the site: | Undeveloped                                                                                                |                                                                                                                                                                                                                                                                                                                                                                                                                                                                                                                                                                                                                                                                                                                                                                                                                       |
| Site acreage:             | 15.75 acres                                                                                                |                                                                                                                                                                                                                                                                                                                                                                                                                                                                                                                                                                                                                                                                                                                                                                                                                       |
| Address:                  | Hillside Drive<br>Drums, PA 18222                                                                          |                                                                                                                                                                                                                                                                                                                                                                                                                                                                                                                                                                                                                                                                                                                                                                                                                       |
| Zoning:                   | Business Park                                                                                              |                                                                                                                                                                                                                                                                                                                                                                                                                                                                                                                                                                                                                                                                                                                                                                                                                       |
| Site description:         | Gentle in topography and has a 30' buffer zone on the eastern boundary of the site.                        |                                                                                                                                                                                                                                                                                                                                                                                                                                                                                                                                                                                                                                                                                                                                                                                                                       |
| Existing utilities:       | All utilities are located at the pro<br>Electric:<br>Natural Gas:<br>Water & Sewer:<br>Telecommunications: | <ul> <li>operty boundary</li> <li>PPL Utilities</li> <li>UGI Utilities</li> <li>CAN DO, Inc.</li> <li>Frontier Communications</li> <li>Services offered: <ul> <li>All transport services including but not limited to the</li> <li>following: Packet VX, Packet Optical, EIA/EVPL, 1B, PBX</li> <li>trunks, ISDN, PRI, Digital Centrex, ATM, Frame Relay, T-1 &amp; T-3</li> </ul> </li> <li>Available bandwidth: <ul> <li>T-1 T-3 OC3 OC12 OC48 (per customers request)</li> <li>Ethernet up to 1 Gig available early 2018</li> </ul> </li> <li>Type of service: <ul> <li>95% aerial, 2% buried &amp; 3% conduit</li> <li>Fiber and copper facilities serve this site</li> </ul> </li> <li>Closest CO: <ul> <li>3000' from digital remote and the distance to the rate center (co) is 9 miles</li> </ul> </li> </ul> |
| Proximity to interstate:  | Adjacent to Interstate 80 and PA State Route 309. Directly off Exit 262, about two miles from the          |                                                                                                                                                                                                                                                                                                                                                                                                                                                                                                                                                                                                                                                                                                                                                                                                                       |

junction of I-80 and I-81, and about 15 miles west of the Northeast Extension of the PA Turnpike

**Business Park neighbors:** 

Web.com, bestcigarprices.com, JPC Equestrian, Muzo (Kite Tables), Holiday Inn Express, Hazleton Area School District (STEM)