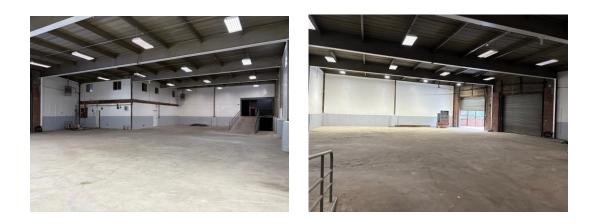

# 21,340 Square Foot Mostly One Story Building Possible Divisions (13,000 SF/8,340 SF)

#### FIREPROOF CONSTRUCTION 3 DRIVE IN DOORS 1 EXTERIOR DOCK 14 TO 20 FOOT CEILING HEIGHTS GAS HEAT APPROXIMATELY 1,340 FEET OF OFFICE SPACE ADDITIONAL FENCED PAVED PARKING ZONING: M1-1