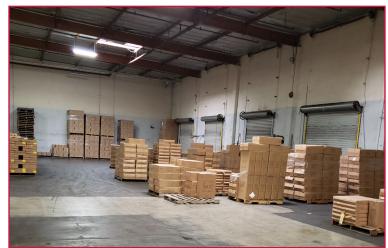

## - PROPERTY DETAILS -

- ±45,776 SF Industrial Warehouse on ±113,523 SF Lot
- ±7,094 SF of Office
- 20' 23' Clearance
- **COMH Zoning**
- Abundant Parking Large Fenced Yard
- 6 Dock High Doors
- 1,200 Amps, 277/480 Volts, 3 Phase Power
- 154' From Dock To Fence
- Adjacent To Blue Line Metro Rail Station
- Close Proximity to 91, 710, 105, and 405 Freeways

# ±45,776 SQ. FT. INDUSTRIAL WAREHOUSE FOR LEASE 1920 SOUTH ACACIA AVENUE | COMPTON, CA 90220