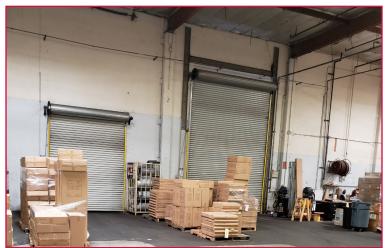

## - PROPERTY DETAILS -

- ±45,776 SF Industrial Warehouse on ±113,523 SF Lot
- ±7,094 SF of Office
- 20' 23' Clearance
- **COMH Zoning**
- Abundant Parking Large Fenced Yard
- 6 Dock High Doors
- 1,200 Amps, 277/480 Volts, 3 Phase Power
- 154' From Dock To Fence
- Adjacent To Blue Line Metro Rail Station
- Close Proximity to 91, 710, 105, and 405 Freeways

# ±45,776 SQ. FT. INDUSTRIAL WAREHOUSE FOR LEASE 1920 SOUTH ACACIA AVENUE | COMPTON, CA 90220