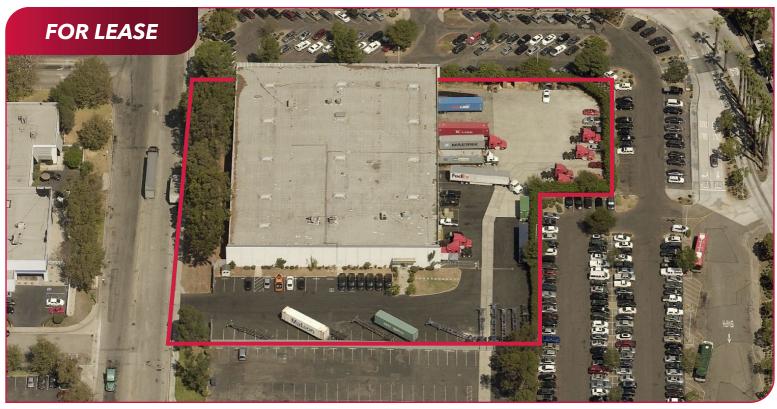

## - PROPERTY DETAILS -

- ±45,776 SF Industrial Warehouse on ±113,523 SF Lot
- ±7,094 SF of Office
- 20' 23' Clearance
- **COMH Zoning**
- Abundant Parking Large Fenced Yard
- 6 Dock High Doors
- 1,200 Amps, 277/480 Volts, 3 Phase Power
- 154' From Dock To Fence
- Adjacent To Blue Line Metro Rail Station
- Close Proximity to 91, 710, 105, and 405 Freeways

# ±45,776 SQ. FT. INDUSTRIAL WAREHOUSE FOR LEASE 1920 SOUTH ACACIA AVENUE | COMPTON, CA 90220