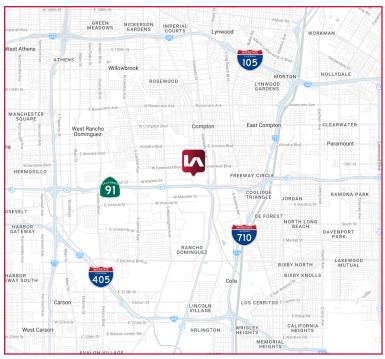

## - PROPERTY DETAILS -

- ±45,776 SF Industrial Warehouse on ±113,523 SF Lot
- ±7,094 SF of Office
- 20' 23' Clearance
- **COMH Zoning**
- Abundant Parking Large Fenced Yard
- 6 Dock High Doors
- 1,200 Amps, 277/480 Volts, 3 Phase Power
- 154' From Dock To Fence
- Adjacent To Blue Line Metro Rail Station
- Close Proximity to 91, 710, 105, and 405 Freeways

# ±45,776 SQ. FT. INDUSTRIAL WAREHOUSE FOR LEASE 1920 SOUTH ACACIA AVENUE | COMPTON, CA 90220