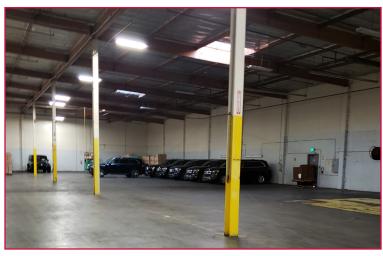

## - PROPERTY DETAILS -

- ±45,776 SF Industrial Warehouse on ±113,523 SF Lot
- ±7,094 SF of Office
- 20' 23' Clearance
- **COMH Zoning**
- Abundant Parking Large Fenced Yard
- 6 Dock High Doors
- 1,200 Amps, 277/480 Volts, 3 Phase Power
- 154' From Dock To Fence
- Adjacent To Blue Line Metro Rail Station
- Close Proximity to 91, 710, 105, and 405 Freeways

# ±45,776 SQ. FT. INDUSTRIAL WAREHOUSE FOR LEASE 1920 SOUTH ACACIA AVENUE | COMPTON, CA 90220