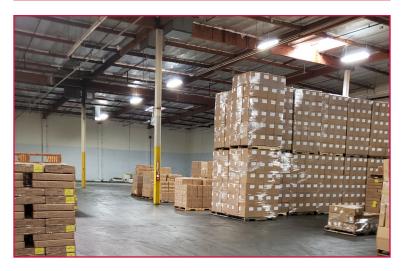

## - PROPERTY DETAILS -

- ±45,776 SF Industrial Warehouse on ±113,523 SF Lot
- ±7,094 SF of Office
- 20' 23' Clearance
- **COMH Zoning**
- Abundant Parking Large Fenced Yard
- 6 Dock High Doors
- 1,200 Amps, 277/480 Volts, 3 Phase Power
- 154' From Dock To Fence
- Adjacent To Blue Line Metro Rail Station
- Close Proximity to 91, 710, 105, and 405 Freeways

# ±45,776 SQ. FT. INDUSTRIAL WAREHOUSE FOR LEASE 1920 SOUTH ACACIA AVENUE | COMPTON, CA 90220