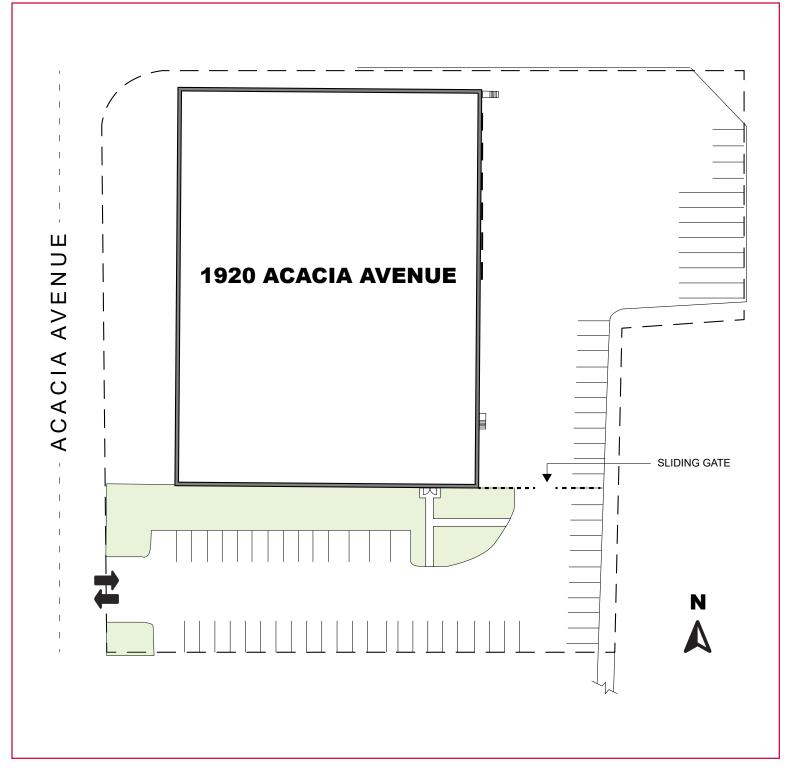

## - PROPERTY DETAILS -

- ±45,776 SF Industrial Warehouse on ±113,523 SF Lot
- ±7,094 SF of Office
- 20' 23' Clearance
- **COMH Zoning**
- Abundant Parking Large Fenced Yard
- 6 Dock High Doors
- 1,200 Amps, 277/480 Volts, 3 Phase Power
- 154' From Dock To Fence
- Adjacent To Blue Line Metro Rail Station
- Close Proximity to 91, 710, 105, and 405 Freeways

# ±45,776 SQ. FT. INDUSTRIAL WAREHOUSE FOR LEASE 1920 SOUTH ACACIA AVENUE | COMPTON, CA 90220