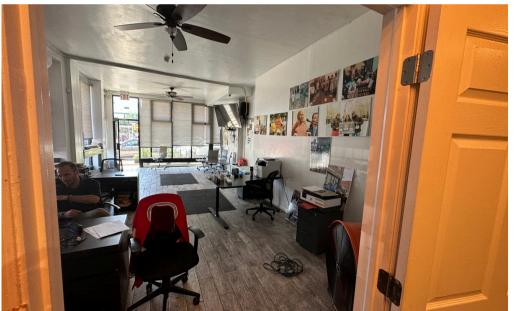

#### HIGHLIGHTS

Discover an exceptional opportunity to establish your business in this 1,000 SF corner retail space located in the heart of Brooklyn. With 10-foot ceilings and 20 feet of prime street frontage, this property offers outstanding visibility and natural light, perfect for showcasing your brand.

Strategically positioned at a bustling intersection, this new-tomarket space is ideal for retail, boutique, or creative concepts. Don't miss the chance to make this vibrant, high-traffic neighborhood the home of your next business venture.

#### **KEY FEATURES:**

- 1,000 SF of versatile retail space
- 10-foot ceilings for an open, airy feel
- 20 feet of frontage for maximum exposure
- Corner location with excellent visibility

ARYEH VILINSKY ARYEH@BHREALTYGRP.COM 917-450-9773