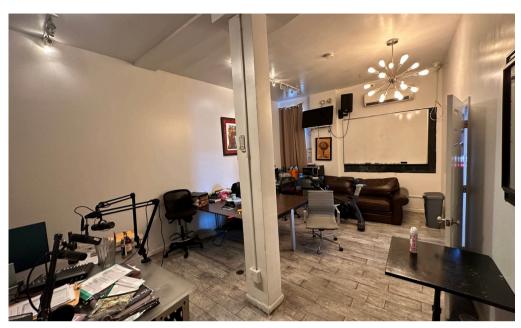

#### HIGHLIGHTS

Discover an exceptional opportunity to establish your business in this 1,000 SF corner retail space located in the heart of Brooklyn. With 10-foot ceilings and 20 feet of prime street frontage, this property offers outstanding visibility and natural light, perfect for showcasing your brand.

Strategically positioned at a bustling intersection, this new-tomarket space is ideal for retail, boutique, or creative concepts. Don't miss the chance to make this vibrant, high-traffic neighborhood the home of your next business venture.

#### **KEY FEATURES:**

- 1,000 SF of versatile retail space
- 10-foot ceilings for an open, airy feel
- 20 feet of frontage for maximum exposure
- Corner location with excellent visibility

ARYEH VILINSKY ARYEH@BHREALTYGRP.COM 917-450-9773