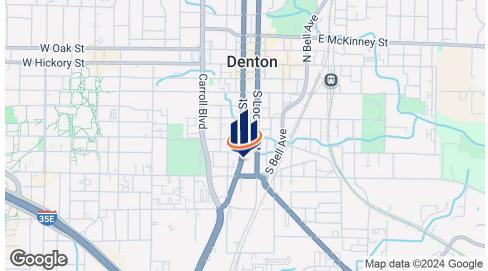

# Location Map

#### 721 S ELM ST DENTON, TX 76201

#### SVN | Verus Commercial | Page 5

The information presented here is deemed to be accurate, but it has not been independently verified. We make no guarantee, warranty or representation. It is your responsibility to independently confirm accuracy and completeness. All SVN® offices are independently owned and operated.