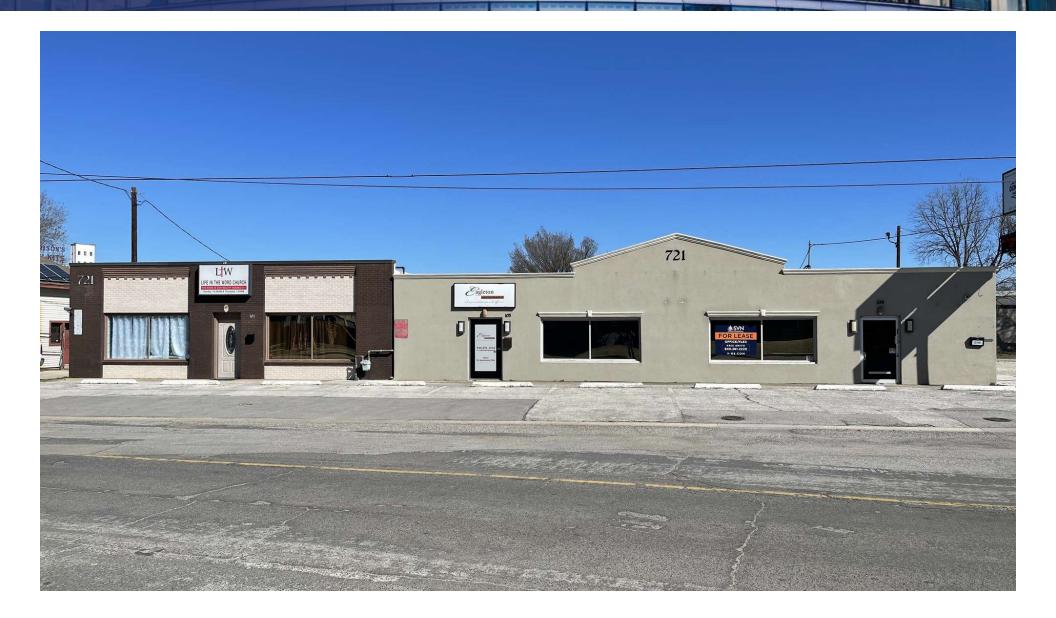

# Property Summary

### **OFFERING SUMMARY**

| Lease Rate:    | Negotiable |
|----------------|------------|
| Building Size: | 3,576 SF   |
| Available SF:  | 2,665 SF   |

### **PROPERTY OVERVIEW**

-Easy Access to Downtown Denton -High Traffic Counts -Ample Parking

721 S ELM ST DENTON, TX 76201

SVN | Verus Commercial | Page 3

The information presented here is deemed to be accurate, but it has not been independently verified. We make no guarantee, warranty or representation. It is your responsibility to independently confirm accuracy and completeness. All SVN® offices are independently owned and operated.