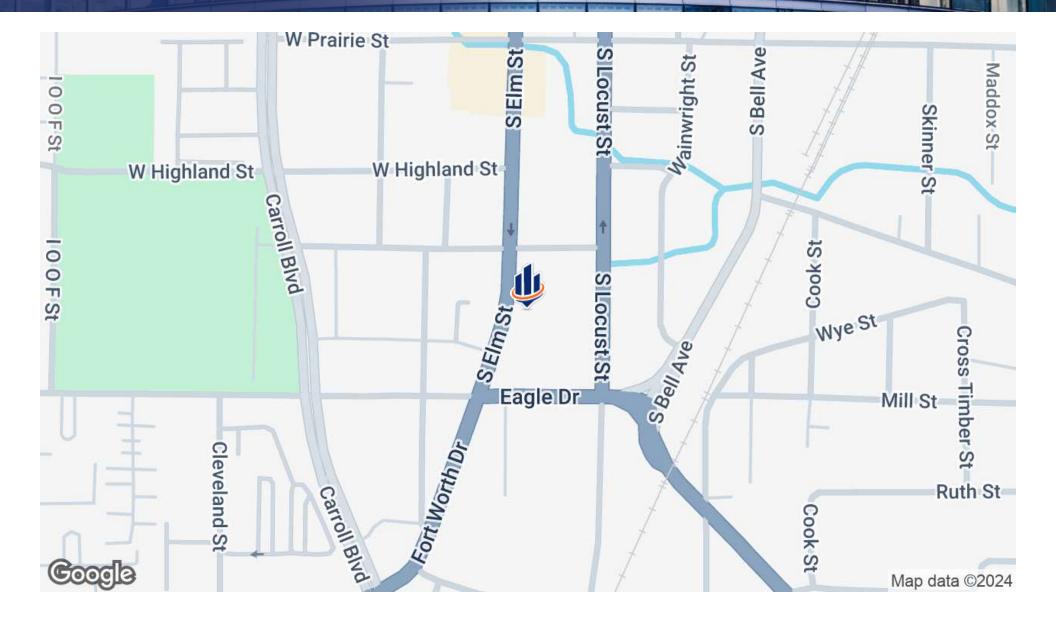

| Negotiable  | -           |            |  |  |

721 S ELM ST DENTON, TX 76201

SVN | Verus Commercial | Page 3

The information presented here is deemed to be accurate, but it has not been independently verified. We make no guarantee, warranty or representation. It is your responsibility to independently confirm accuracy and completeness. All SVN® offices are independently owned and operated.

# Additional Photos



### 721 S ELM ST DENTON, TX 76201

#### SVN | Verus Commercial | Page 4

The information presented here is deemed to be accurate, but it has not been independently verified. We make no guarantee, warranty or representation. It is your responsibility to independently confirm accuracy and completeness. All SVN® offices are independently owned and operated.

# Location Map



#### 721 S ELM ST DENTON, TX 76201

#### SVN | Verus Commercial | Page 5

The information presented here is deemed to be accurate, but it has not been independently verified. We make no guarantee, warranty or representation. It is your responsibility to independently confirm accuracy and completeness. All SVN® offices are independently owned and operated.