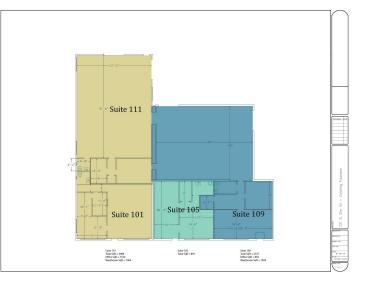

## LEASE INFORMATION

| Lease Type:      |           |           | NNN        | Lease Term: |             | Negotiable |  |  |
|------------------|-----------|-----------|------------|-------------|-------------|------------|--|--|
| Total Space:     |           |           | 2,665 SF   | Lease Rate: |             | Negotiable |  |  |
| AVAILABLE SPACES |           |           |            |             |             |            |  |  |
| SUITE            | TENANT    | SIZE (SF) | LEASE TYPE | LEASE RATE  | DESCRIPTION |            |  |  |
| Suite 111        | Available | 2,665 SF  | NNN        | Negotiable  | -           |            |  |  |