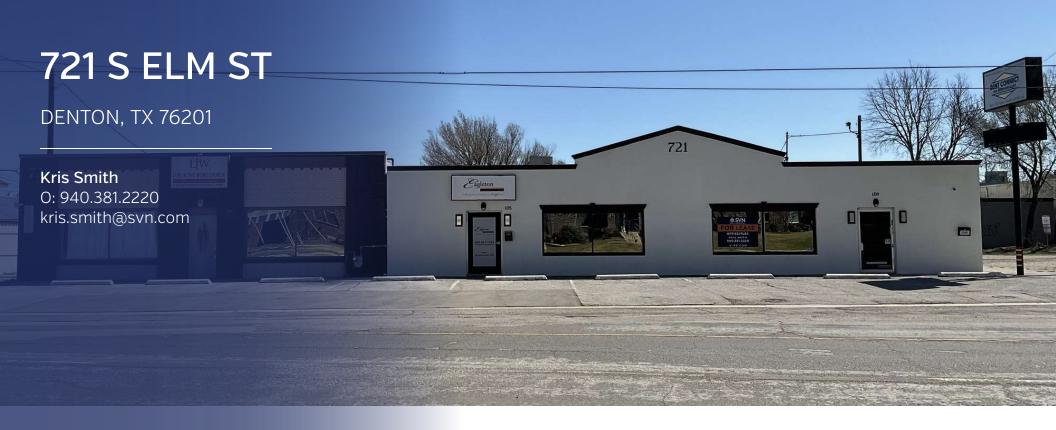

# Property Summary

### **OFFERING SUMMARY**

| Lease Rate:    | Negotiable |
|----------------|------------|
| Building Size: | 3,576 SF   |
| Available SF:  | 2,665 SF   |

### **PROPERTY OVERVIEW**

-Easy Access to Downtown Denton -High Traffic Counts -Ample Parking

721 S ELM ST DENTON, TX 76201

SVN | Verus Commercial | Page 3

The information presented here is deemed to be accurate, but it has not been independently verified. We make no guarantee, warranty or representation. It is your responsibility to independently confirm accuracy and completeness. All SVN® offices are independently owned and operated.