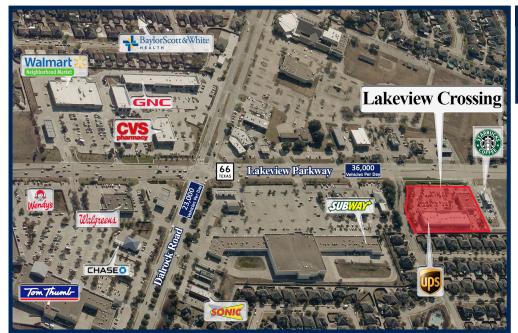

## Lakeview Crossing 8301 Lakeview Parkway, Rowlett, Texas 75088

## **Property Description**

Gross Leasing Area: 26,036

Zoning: C-2

Traffic Count: 59,000 Vehicles Per Day

| Demographics                   |           |           |           |
|--------------------------------|-----------|-----------|-----------|
|                                | 1 Mile    | 3 Miles   | 5 Miles   |
| Population                     | 16,637    | 51,583    | 137,900   |
| Households                     | 5,248     | 16,791    | 46,847    |
| Average<br>Household<br>Income | \$100,867 | \$109,842 | \$105,387 |