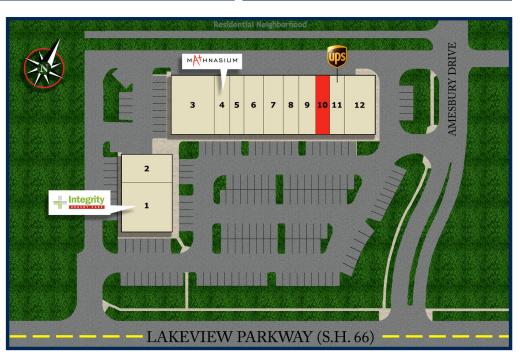

## TENANTS INCLUDE

- 1. Integrity Urgent Care
- 2. Dental Office
- 3. Mj Martial Arts
- 4. Mathnasium
- 5. Nail Star
- 6. Athena Family Medicine
- 7. Physical Therapy
- 8. Barbershop
- 9. Chef Chen
- 10. Available 1,200 sq. ft.
- 11. The UPS Store
- 12. Lakewood Cafe