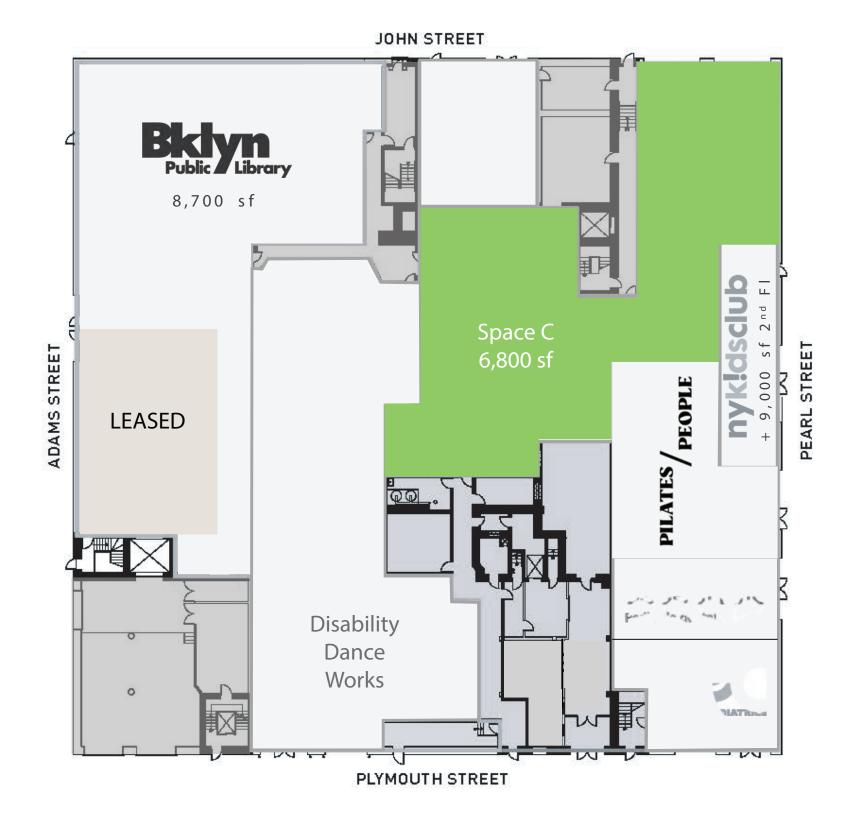

## Office Space

6,800 SF Unit

## 135 Plymouth St. Dumbo, Brooklyn

## Space C 20 John St.

| Ground Floor | 6,800 sf approx.     |
|--------------|----------------------|
| Rent         | Please call or email |
| Possession   | Immediate            |
| Ceiling Ht   | 36'-15'              |

ABS Partners Real Estate, as the exclusive agent is pleased to offer the following opportunity for lease:

- Former Architect office, unique space with street frontage, high ceilings and skylight
- Private entrance, turn-key offices along the Dumbo waterfront
- Located at the entrance to Brooklyn Bridge Park, a short 5 minute walk to F train
- At the base of a fully occupied 100-unit residential conversion of a 19th-century factory
- Vibrant neighborhood with 1,000's creative & tech companies nearby