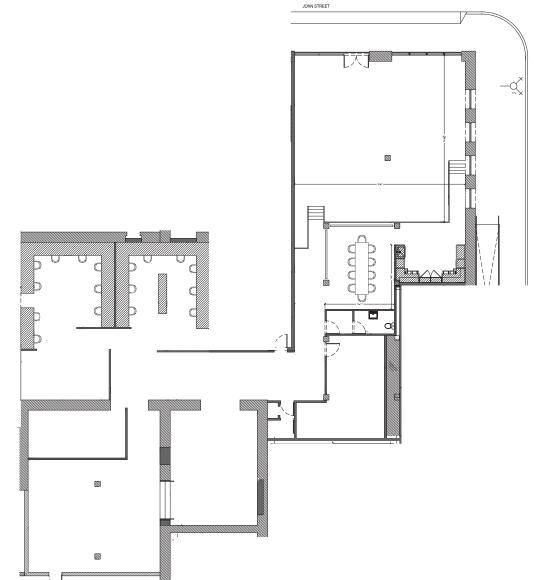

## Office Space

6,800 SF Unit

## 135 Plymouth St. Dumbo, Brooklyn

## Space C 20 John St.

| Ground Floor | 6,800 sf approx.     |
|--------------|----------------------|
| Rent         | Please call or email |
| Possession   | Immediate            |
| Ceiling Ht   | 36'-15'              |

ABS Partners Real Estate, as the exclusive agent is pleased to offer the following opportunity for lease:

- Former Architect office, unique space with street frontage, high ceilings and skylight
- Private entrance, turn-key offices along the Dumbo waterfront
- Located at the entrance to Brooklyn Bridge Park, a short 5 minute walk to F train
- At the base of a fully occupied 100-unit residential conversion of a 19th-century factory
- Vibrant neighborhood with 1,000's creative & tech companies nearby