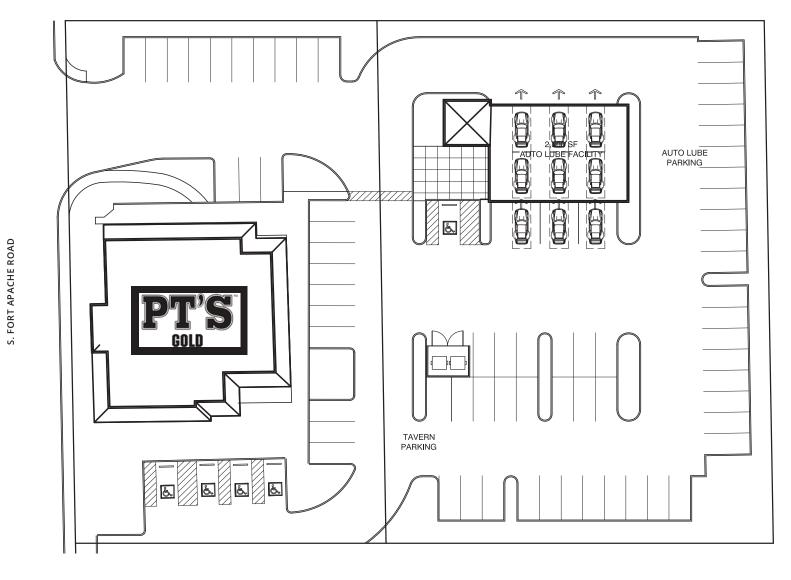

### **OPTION** 01

6610 S. FORT APACHE ROAD, LAS VEGAS, NV 89148

### **Property Highlights**

- Double Drive-Thru Capable Pad (Up to ±900 SF Building)
- Can Build Up to ±2,800 SF Freestanding Building (Auto Uses Approved)
- Zoning: C-2
- Located At Sunset/Fort Apache Intersection (±57,100 CPD)
- · Landlord will consider leasing parking spaces to food trucks