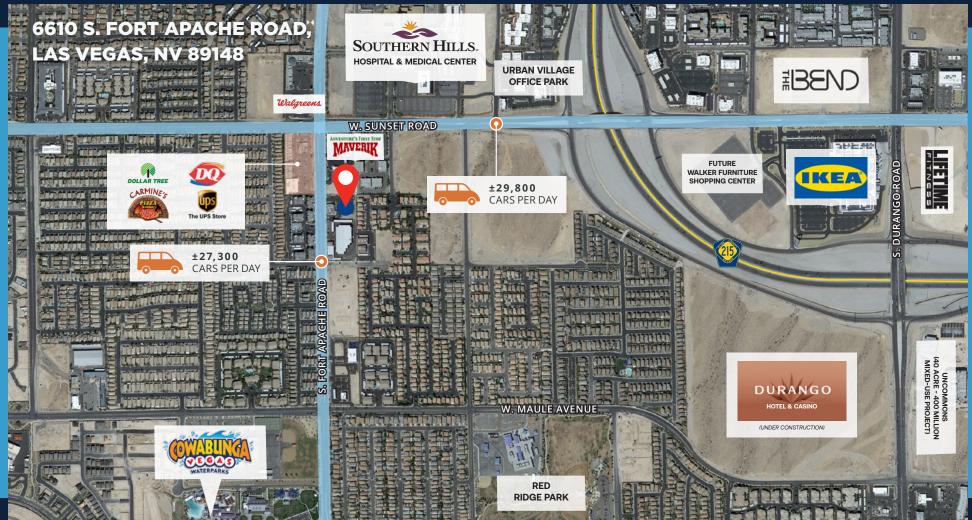

### **OPTION** 01

6610 S. FORT APACHE ROAD, LAS VEGAS, NV 89148

## AERIAL MAP

### **PROPERTY** HIGHLIGHTS

Located on S. Fort Apache Road & W. Sunset Road in the highly desired southwest submarket of the Las Vegas Valley. Complemented by numerous existing and planned/under construction lifestyle developments with an abundance of amenities for dining, shopping, fitness, wellness and entertainment.

### **Property Highlights**

- Double Drive-Thru Capable Pad (Up to ±900 SF Building)
- Can Build Up to ±2,800 SF Freestanding Building (Auto Uses Approved)
- Zoning: C-2
- Located At Sunset/Fort Apache Intersection (±57,100 CPD)
- · Landlord will consider leasing parking spaces to food trucks

### Demographics

|                       | 1 Mile   | 3 Mile   | 5 Mile   |
|-----------------------|----------|----------|----------|
| Population            | 24,154   | 114,371  | 292,035  |
| Households            | 9,052    | 43,833   | 111,364  |
| Avg. Household Income | \$86,890 | \$94,711 | \$93,035 |