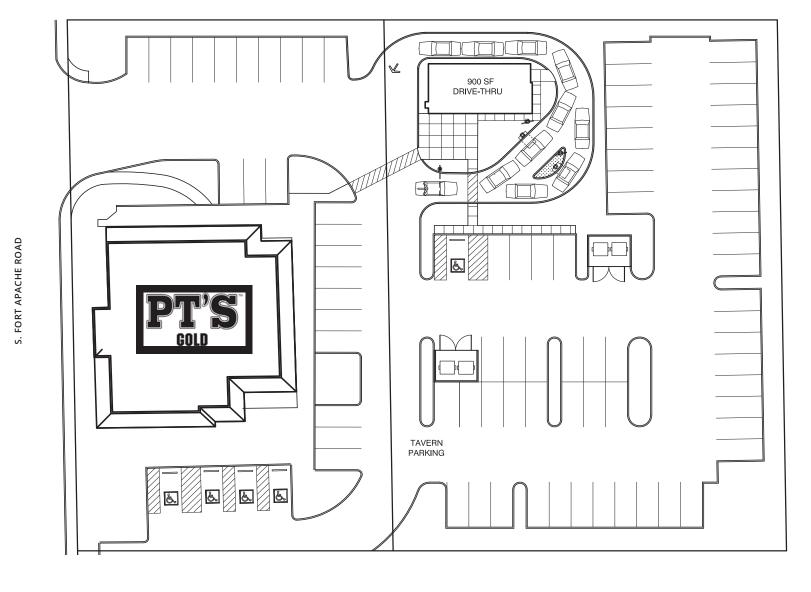

## **OPTION** 02

### SMALL DRIVE-THRU

### **Property Highlights**

- Double Drive-Thru Capable Pad (Up to ±900 SF Building)
- Can Build Up to ±2,800 SF Freestanding Building (Auto Uses Approved)
- Zoning: C-2
- Located At Sunset/Fort Apache Intersection (±57,100 CPD)
- · Landlord will consider leasing parking spaces to food trucks