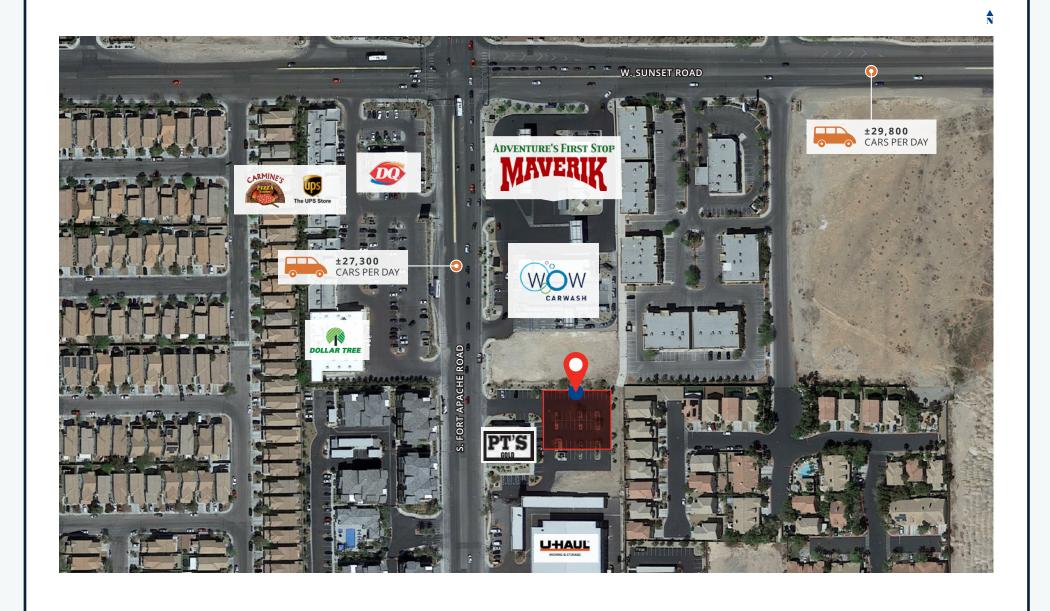

### **PROPERTY** HIGHLIGHTS

Located on S. Fort Apache Road & W. Sunset Road in the highly desired southwest submarket of the Las Vegas Valley. Complemented by numerous existing and planned/under construction lifestyle developments with an abundance of amenities for dining, shopping, fitness, wellness and entertainment.

### **Property Highlights**

- Double Drive-Thru Capable Pad (Up to ±900 SF Building)
- Can Build Up to ±2,800 SF Freestanding Building (Auto Uses Approved)
- Zoning: C-2
- Located At Sunset/Fort Apache Intersection (±57,100 CPD)
- · Landlord will consider leasing parking spaces to food trucks

## AERIAL MAP