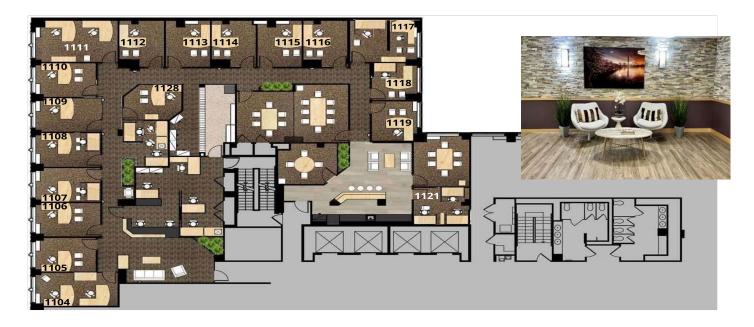

## **Inside the IO Suite**

First impressions come easy with a premier and modern eleven-story Class A office building featuring a grand entrance canopy, street-level granite façade, a lobby with terrazzo stone flooring, and 24-hour concierge services. Natural light is plentiful, with generous ceiling heights and window lines that also emphasize the beautiful panoramic views of the city. Our penthouse suite is adorned with tasteful furnishings and modern technology and complimented by warm wood finishes. IO's smaller, more intimate footprint creates a true sense of community -- friendly and welcoming. Upon becoming an IO member, companies receive much more than a premier address or workspace -- they benefit from a personal experience.

Offices: 18

**Conference Rooms: 4** 

Largest Conference Room: Seats 22+ with flexible seating arrangements

**Square Footage: 7,000** 

## **In-suite Amenities:**

- Fully-serviced suite with four executive assistants
- Colonial Parking garage in the building
- Prominent Address
- Lobby Directory
- Private locked mailboxes/mail services
- Four Presentation-Ready Conference Rooms w/HD Flat Screen Monitors and Dry Erase Walls
- Temperature controls in each private office
- Lounge Café seating
- Complimentary high-speed internet
- Live-Answer receptionist services
- Complimentary Healthy Snacks and Beverages
- Copier Center