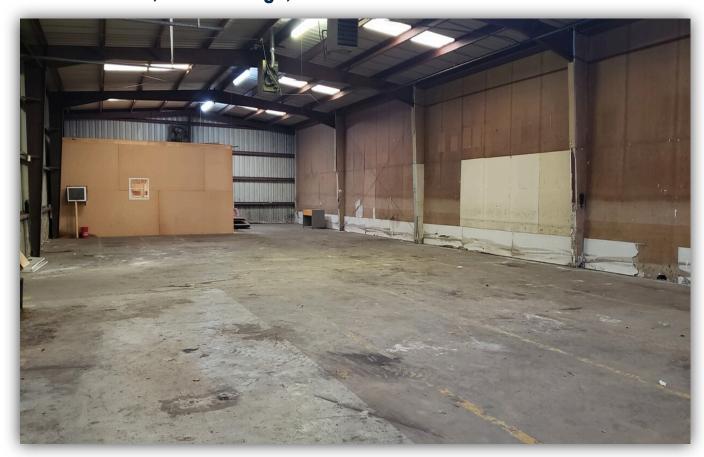

## PROPERTY SUMMARY

13531 S Choctaw is a 6,750 SF industrial property with 1,012 SF of office space sitting on .46 acres of land in Baton Rouge, LA. The property has 1 dock and 1 drive in door. There is room behind the rear of the building that could be fenced for storage. Contact our team for more information.