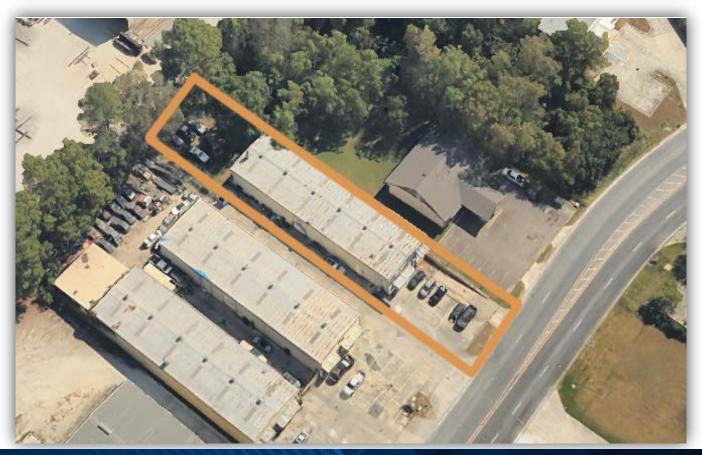

## PROPERTY SUMMARY

13531 S Choctaw is a 6,750 SF industrial property with 1,012 SF of office space sitting on .46 acres of land in Baton Rouge, LA. The property has 1 dock and 1 drive in door. There is room behind the rear of the building that could be fenced for storage. Contact our team for more information.