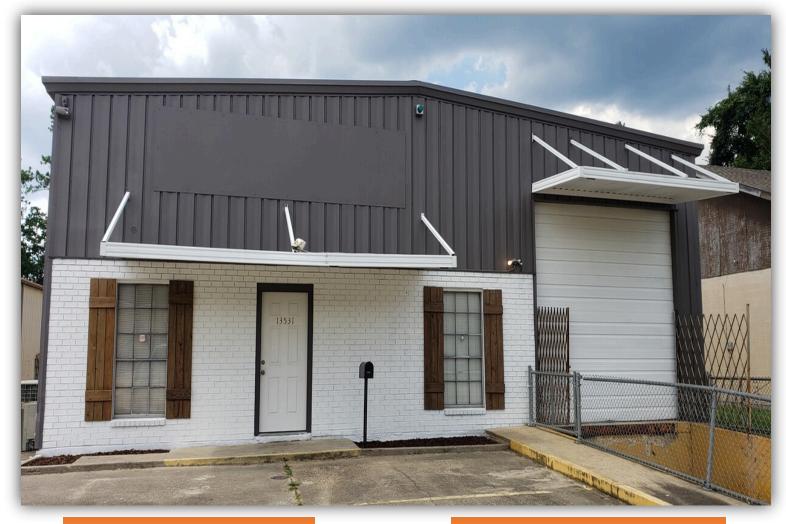

## INDUSTRIAL SPACE FOR LEASE

13531 S Choctaw Dr, Baton Rouge, LA 70815-2820

## PROPERTY SUMMARY

13531 S Choctaw is a 6,750 SF industrial property with 1,012 SF of office space sitting on .46 acres of land in Baton Rouge, LA. The property has 1 dock and 1 drive in door. There is room behind the rear of the building that could be fenced for storage. Contact our team for more information.