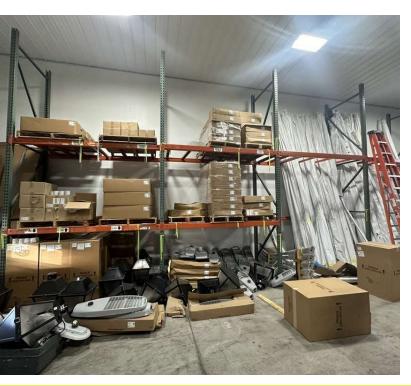

ble. Currently zoned for light manufacturing.

#### **LOCATION OVERVIEW**

Located on Walden Avenue just east of the intersection at Walden and Pavement Road. This property in Lancaster New York is central to all major routes, including Route 33, Route 20, NYS Thruway I-90, & Route 78.

#### PROPERTY HIGHLIGHTS

- 5 Total Units Available
- Can be connected or separated
- Ample Parking
- Each Space has heat and bathroom
- 6" Concrete Floor
- No Auto-Use

Lot Size: 2.22 Acres

Year Built:

2020

**Building Size:** 

12,500 SF

Zoning:

Commercial



### ADDITIONAL PHOTOS

# 5 Garage Bays, Warehouse, or Storage Spaces Available 4425 Walden Ave, Lancaster, NY 14086









### ADDITIONAL PHOTOS

# 5 Garage Bays, Warehouse, or Storage Spaces Available 4425 Walden Ave, Lancaster, NY 14086









## 5 Garage Bays, Warehouse, or Storage Spaces Available 4425 Walden Ave, Lancaster, NY 14086





# 5 Garage Bays, Warehouse, or Storage Spaces Available 4425 Walden Ave, Lancaster, NY 14086



| POPULATION           | 1 MILE    | 3 MILES   | 5 MILES   |
|----------------------|-----------|-----------|-----------|
| Total Population     | 351       | 11,114    | 56,214    |
| Average Age          | 41        | 46        | 44        |
| Average Age (Male)   | 41        | 45        | 43        |
| Average Age (Female) | 41        | 49        | 46        |
| HOUSEHOLD & INCOME   | 1 MILE    | 3 MILES   | 5 MILES   |
| Total Households     | 128       | 4,378     | 22,987    |
| Persons per HH       | 2.7       | 2.5       | 2.4       |
| Average HH Income    | \$129,973 | \$110,362 | \$1