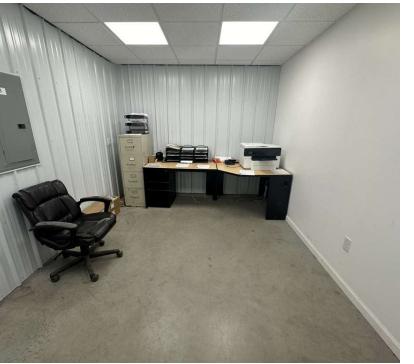

ailable. Currently zoned for light manufacturing.

#### **LOCATION OVERVIEW**

Located on Walden Avenue just east of the intersection at Walden and Pavement Road. This property in Lancaster New York is central to all major routes, including Route 33, Route 20, NYS Thruway I-90, & Route 78.

#### PROPERTY HIGHLIGHTS

- 5 Total Units Available
- Can be connected or separated
- Ample Parking
- Each Space has heat and bathroom
- 6" Concrete Floor
- No Auto-Use

Lot Size: 2.22 Acres

Year Built:

2020

**Building Size:** 

12,500 SF

Zoning:

Commercial



### ADDITIONAL PHOTOS

# 5 Garage Bays, Warehouse, or Storage Spaces Available 4425 Walden Ave, Lancaster, NY 14086









### ADDITIONAL PHOTOS

# 5 Garage Bays, Warehouse, or Storage Spaces Available 4425 Walden Ave, Lancaster, NY 14086









## 5 Garage Bays, Warehouse, or Storage Spaces Available 4425 Walden Ave, Lancaster, NY 14086





# 5 Garage Bays, Warehouse, or Storage Spaces Available 4425 Walden Ave, Lancaster, NY 14086



| POPULATION           | 1 MILE    | 3 MILES   | 5 MILES   |
|----------------------|-----------|-----------|-----------|
| Total Population     | 351       | 11,114    | 56,214    |
| Average Age          | 41        | 46        | 44        |
| Average Age (Male)   | 41        | 45        | 43        |
| Average Age (Female) | 41        | 49        | 46        |
| HOUSEHOLD & INCOME   | 1 MILE    | 3 MILES   | 5 MILES   |
| Total Households     | 128       | 4,378     | 22,987    |
| Persons per HH       | 2.7       | 2.5       | 2.4       |
| Average HH Income    | \$129,973 | \$110,362 |