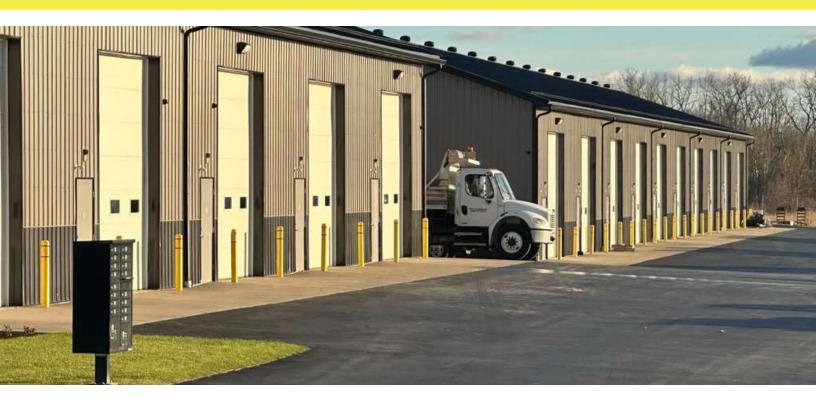

### 5 Garage Bays, Warehouse, or Storage Spaces Available 4425 Walden Ave, Lancaster, NY 14086

#### PROPERTY OVERVIEW

This newly constructed 12,500+/- SF Garage Bays, Warehouse, or Storage building located on Walden Avenue in Lancaster New York is ideal for any usage. The current building has 5 leased bays with 5 bays available. Each bay is 25' by 50' in size with one bathroom and hanger heaters. They can be combined or sub-divided. Each bay has one 14' overhead door with plenty of parking located outside around the building. Foundation is on slab with a thickness of 6". 3 Phase power available. Currently zoned for light manufacturing.

#### PROPERTY HIGHLIGHTS

- 5 Total Units Available
- Can be connected or separated
- Ample Parking
- Each Space has heat and bathroom
- 6" Concrete Floor
- No Auto-Use

Lot Size: 2.22 Acres

Year Built:

2020