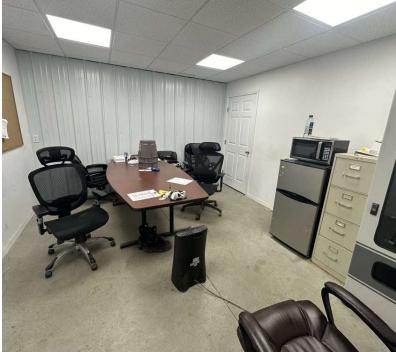

lable. Currently zoned for light manufacturing.

#### **LOCATION OVERVIEW**

Located on Walden Avenue just east of the intersection at Walden and Pavement Road. This property in Lancaster New York is central to all major routes, including Route 33, Route 20, NYS Thruway I-90, & Route 78.

#### PROPERTY HIGHLIGHTS

- 5 Total Units Available
- Can be connected or separated
- Ample Parking
- Each Space has heat and bathroom
- 6" Concrete Floor
- No Auto-Use

Lot Size: 2.22 Acres

Year Built:

2020

**Building Size:** 

12,500 SF

Zoning:

Commercial



### ADDITIONAL PHOTOS

# 5 Garage Bays, Warehouse, or Storage Spaces Available 4425 Walden Ave, Lancaster, NY 14086









### ADDITIONAL PHOTOS

# 5 Garage Bays, Warehouse, or Storage Spaces Available 4425 Walden Ave, Lancaster, NY 14086









## 5 Garage Bays, Warehouse, or Storage Spaces Available 4425 Walden Ave, Lancaster, NY 14086





# 5 Garage Bays, Warehouse, or Storage Spaces Available 4425 Walden Ave, Lancaster, NY 14086



| POPULATION           | 1 MILE    | 3 MILES   | 5 MILES   |
|----------------------|-----------|-----------|-----------|
| Total Population     | 351       | 11,114    | 56,214    |
| Average Age          | 41        | 46        | 44        |
| Average Age (Male)   | 41        | 45        | 43        |
| Average Age (Female) | 41        | 49        | 46        |
| HOUSEHOLD & INCOME   | 1 MILE    | 3 MILES   | 5 MILES   |
| Total Households     | 128       | 4,378     | 22,987    |
| Persons per HH       | 2.7       | 2.5       | 2.4       |
| Average HH Income    | \$129,973 | \$110,362 | \