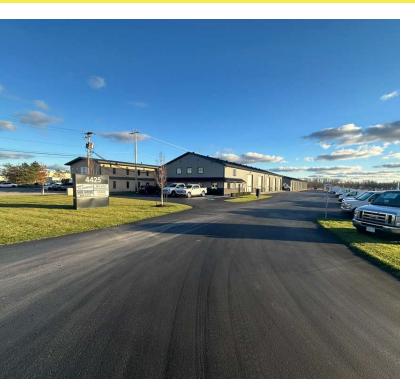

### 5 Garage Bays, Warehouse, or Storage Spaces Available 4425 Walden Ave, Lancaster, NY 14086

#### **LOCATION OVERVIEW**

Located on Walden Avenue just east of the intersection at Walden and Pavement Road. This property in Lancaster New York is central to all major routes, including Route 33, Route 20, NYS Thruway I-90, & Route 78.