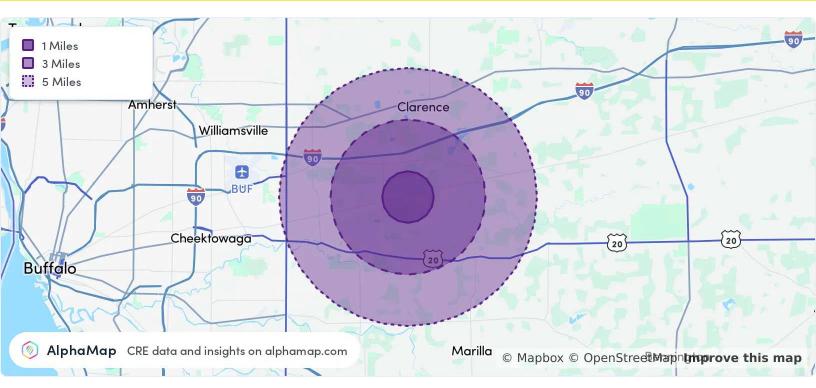

# 5 Garage Bays, Warehouse, or Storage Spaces Available 4425 Walden Ave, Lancaster, NY 14086

| POPULATION           | 1 MILE    | 3 MILES   | 5 MILES   |
|----------------------|-----------|-----------|-----------|
| Total Population     | 351       | 11,114    | 56,214    |
| Average Age          | 41        | 46        | 44        |
| Average Age (Male)   | 41        | 45        | 43        |
| Average Age (Female) | 41        | 49        | 46        |
| HOUSEHOLD & INCOME   | 1 MILE    | 3 MILES   | 5 MILES   |
| Total Households     | 128       | 4,378     | 22,987    |
| Persons per HH       | 2.7       | 2.5       | 2.4       |
| Average HH Income    | \$129,973 | \$110,362 | \$115,803 |
| Average House Value  | \$399,375 | \$344,228 | \$329,721 |
| Per Capita Income    | \$48,138  | \$44,144  | \$48,251  |

Map and demographics data derived from AlphaMap