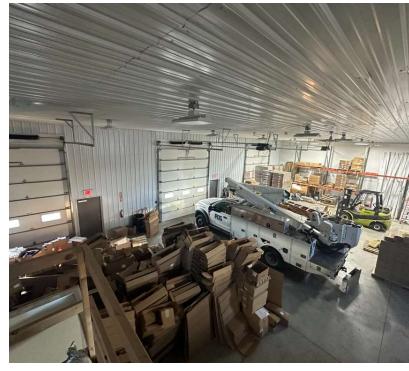

#### PROPERTY OVERVIEW

This newly constructed 12,500+/- SF Garage Bays, Warehouse, or Storage building located on Walden Avenue in Lancaster New York is ideal for any usage. The current building has 5 leased bays with 5 bays available. Each bay is 25' by 50' in size with one bathroom and hanger heaters. They can be combined or sub-divided. Each bay has one 14' overhead door with plenty of parking located outside around the building. Foundation is on slab with a thickness of 6". 3 Phase power available. Currently zoned for light manufacturing.

#### PROPERTY HIGHLIGHTS

- 5 Total Units Available
- Can be connected or separated
- Ample Parking
- Each Space has heat and bathroom
- 6" Concrete Floor
- No Auto-Use

Lot Size: 2.22 Acres

Year Built:

2020