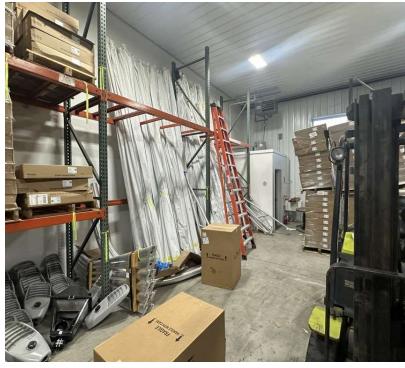

### ADDITIONAL PHOTOS

#### PROPERTY OVERVIEW

This newly constructed 12,500+/- SF Garage Bays, Warehouse, or Storage building located on Walden Avenue in Lancaster New York is ideal for any usage. The current building has 5 leased bays with 5 bays available. Each bay is 25' by 50' in size with one bathroom and hanger heaters. They can be combined or sub-divided. Each bay has one 14' overhead door with plenty of parking located outside around the building. Foundation is on slab with a thickness of 6". 3 Phase power available. Currently zoned for light manufacturing.