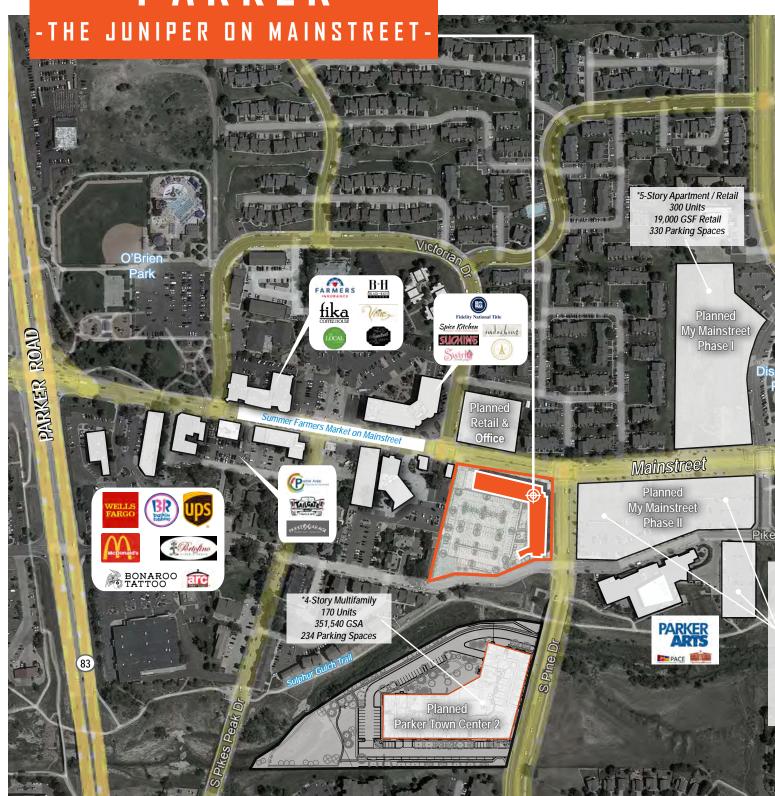

LOCATION
Ideally Located on the SWC
of Mainstreet & Pine

SIZE Divisible to:  $\pm 1,500 \text{ SF} - \pm 4,554 \text{ SF}$ 

**RATES** \$35.00 - \$40.00 / SF NNN \$15.00 / SF Estimated CAM

DELIVERY Estimated: Q2 - 2025

## **KEY FEATURES**

- New Luxury 4-Story Multifamily Rental / Mixed-Use Development Ideally Located at Mainstreet & Pine
- 8,516 SF of Prime Retail Space Available at Street Level
- ±96 New Residential Units Located Above on Floors 2, 3 & 4
- Excellent Downtown Parker Destination / Location
- · Join Parker's Growing Restaurant and Retail Options in our Vibrant & Walkable Downtown Area
- Part of the Vision of Parker's "My Mainstreet" Downtown Master Plan
- Current Nearby Amenities Include:
   PACE Center, Discovery Park, Parker Library and Recently Approved \$275M Master-planned "My Mainstreet" Project