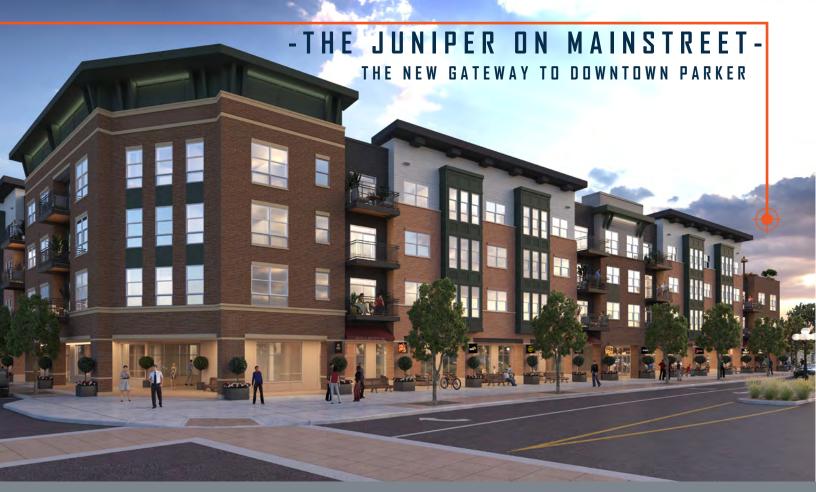

## THE NEW GATEWAY TO DOWNTOWN PARKER

## **KEY FEATURES**

- New Luxury 4-Story Multifamily Rental / Mixed-Use Development Ideally Located at Mainstreet & Pine
- 8,516 SF of Prime Retail Space Available at Street Level
- ±96 New Residential Units Located Above on Floors 2, 3 & 4
- Excellent Downtown Parker Destination / Location
- · Join Parker's Growing Restaurant and Retail Options in our Vibrant & Walkable Downtown Area
- Part of the Vision of Parker's "My Mainstreet" Downtown Master Plan
- Current Nearby Amenities Include:
   PACE Center, Discovery Park, Parker Library and Recently Approved \$275M Master-planned "My Mainstreet" Project