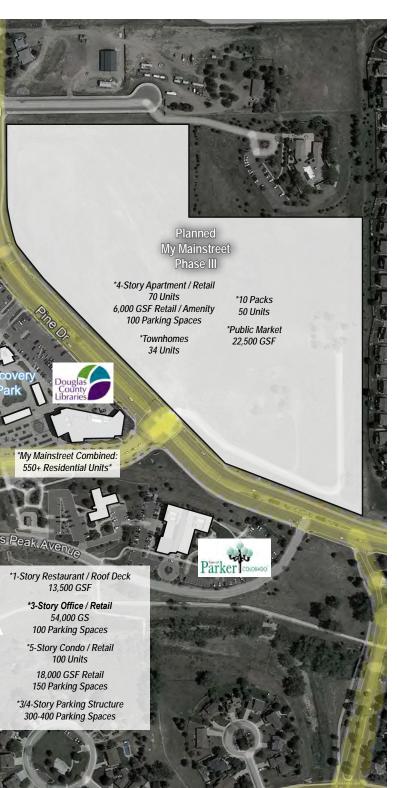

## **KEY FEATURES**

- New Luxury 4-Story Multifamily Rental / Mixed-Use Development Ideally Located at Mainstreet & Pine
- 8,516 SF of Prime Retail Space Available at Street Level
- ±96 New Residential Units Located Above on Floors 2, 3 & 4
- Excellent Downtown Parker Destination / Location
- · Join Parker's Growing Restaurant and Retail Options in our Vibrant & Walkable Downtown Area
- Part of the Vision of Parker's "My Mainstreet" Downtown Master Plan
- Current Nearby Amenities Include:
   PACE Center, Discovery Park, Parker Library and Recently Approved \$275M Master-planned "My Mainstreet" Project

## THE NEW GATEWAY TO DOWNTOWN PARKER