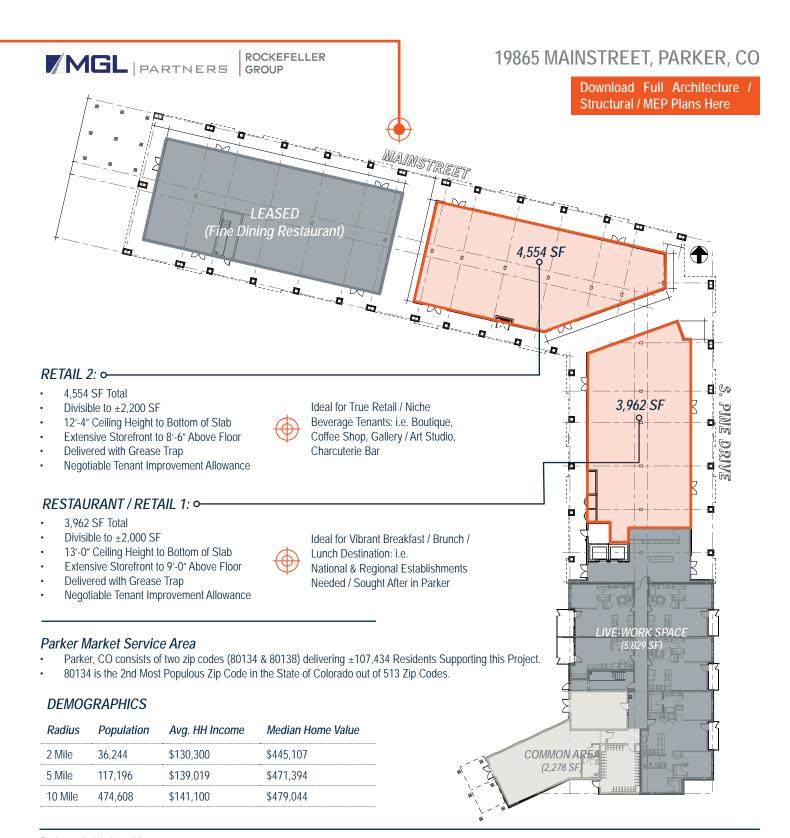

- STREET LEVEL RETAIL & RESTAURANT SPACE ON MAINSTREET
- NEW LUXURY 4-STORY MULTIFAMILY RENTAL / MIXED-USE PROJECT
  - LOCATED AT THE GATEWAY TO GROWING DOWNTOWN PARKER

TYPE
Retail / Restaurant
Located Below Residential

LOCATION
Ideally Located on the SWC
of Mainstreet & Pine

SIZE Divisible to:  $\pm 1,500 \text{ SF} - \pm 4,554 \text{ SF}$ 

**RATES** \$35.00 - \$40.00 / SF NNN \$15.00 / SF Estimated CAM

DELIVERY Estimated: Q2 - 2025

## **KEY FEATURES**

- New Luxury 4-Story Multifamily Rental / Mixed-Use Development Ideally Located at Mainstreet & Pine
- 8,516 SF of Prime Retail Space Available at Street Level
- ±96 New Residential Units Located Above on Floors 2, 3 & 4
- Excellent Downtown Parker Destination / Location
- · Join Parker's Growing Restaurant and Retail Options in our Vibrant & Walkable Downtown Area
- Part of the Vision of Parker's "My Mainstreet" Downtown Master Plan
- Current Nearby Amenities Include:
   PACE Center, Discovery Park, Parker Library and Recently Approved \$275M Master-planned "My Mainstreet" Project