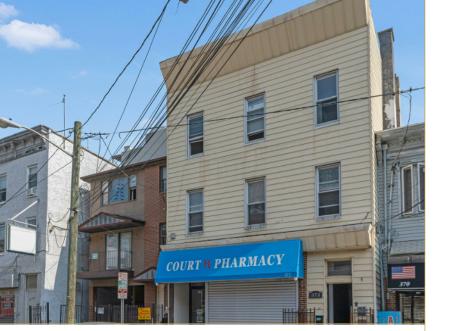

### 372 Summit Ave, Jersey City

JOURNAL SQUARE - MIXED USE TWO RESIDENTIAL + 1 COMMERCIAL 2 BR | 1 BA | 25 X 100 LOT STORE FRONT BUSINESS

est, end of 2024

Pompidou x Jersey City World class museum

Anticipated opening: 202

This investment property, featuring a commercial space on the first floor and 2 Apartments, offers an exceptional development opportunity in the fast-growing Journal Square area.

Situated in the Journal Square Redevelopment Zone, this property presents a variety of possibilities for developers and investors. Its prime location near vibrant restaurants, schools, and businesses enhances its appeal, with potential for several additional floors pending variance approvals. The surrounding area has experienced significant growth in recent years, with multiple rental developments ranging from 29 to 132 units.