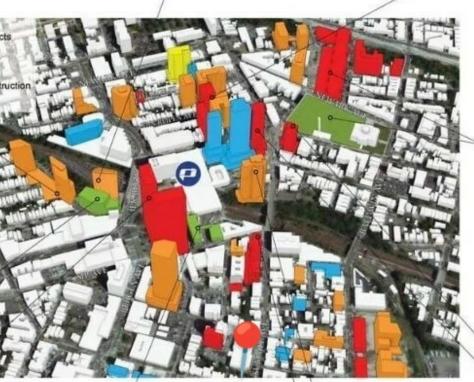

#### ONGOING & PLANNED DEVE

Public Projects Proposed

Approved Under Construct

Complete

AS OF MARCH 2023

808 Pavonia I 52 stories I 1,200 units (KRE/Silverstein) Multiphase project Phase 1: estimated construction starts 1st Qtr 2023, completion estimated end of 2025

Loew's Theater | \$72M renovations 3,330 seat performing arts center Anticipated opening: 2026

1 Journal Square | Two 64 story towers | 900 units (Kushner)

Multiphase project

Phase 1: broke ground June 2022, completion

est, end of 2024

Pompidou x Jersey City World class museum

Anticipated opening: 202

This investment property, featuring a commercial space on the first floor and 2 Apartments, offers an exceptional development opportunity in the fast-growing Journal Square area.

Just 2.5 blocks from the Transportation Center, the location provides easy access to local bus services and the PATH train, offering direct routes into NYC and Newark Penn Station.

80 Journal Square | 28 stories | 400 units BH3 Management and Hope Street Capital

Homestead Place | 20-30 stories | ~3,000 units (Namdar Group, Lions Group, Oestricher/Nasser) Multiphase project 2 phases estimated complete in 2023

Hudson County Courthouse + Park Multiphase project Courthouse: under construction, completion estimated end of 2024 Park: Design started summer 2022

532 Summit | 25 stories | 340 units (Urby) Under construction Completion estimated end of 2023

372 Summit Ave

City 1 2026

425 Summit Ave | 26 stories | 400 units (Spitzer Enterprises) Under construction Completion estimated end of 2024

499 Summit | 53 stories | 600 units (Panepinto Properties) Construction to start early 2023 Completion estimated end of 2025

Journal Squared | 54,70,60 stories 1,200 units (KRE) Multiphase project Towers 1+2 completed Tower 3 completion est. 2023