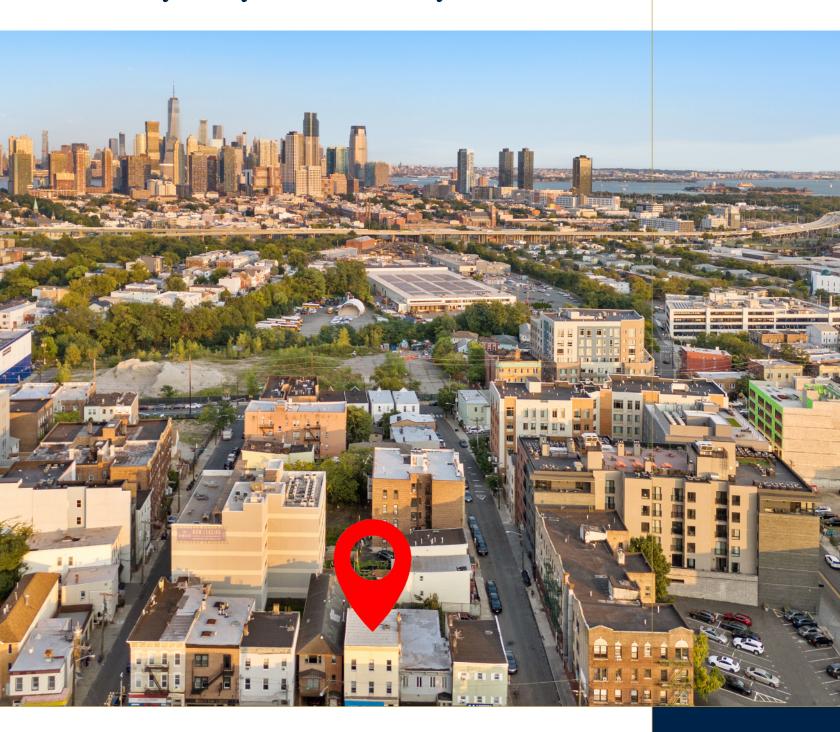

## 372 Summit Avenue Jersey City, New Jersey

JOURNAL SQUARE - JERSEY CITY, NEW JERSEY

WWW.372SUMMITAVE.COM

### 372 Summit Ave, Jersey City

JOURNAL SQUARE - MIXED USE TWO RESIDENTIAL + 1 COMMERCIAL 2 BR | 1 BA | 25 X 100 LOT STORE FRONT BUSINESS

est, end of 2024

Pompidou x Jersey City World class museum

Anticipated opening: 202

This investment property, featuring a commercial space on the first floor and 2 Apartments, offers an exceptional development opportunity in the fast-growing Journal Square area.

Just 2.5 blocks from the Transportation Center, the location provides easy access to local bus services and the PATH train, offering direct routes into NYC and Newark Penn Station.

80 Journal Square | 28 stories | 400 units BH3 Management and Hope Street Capital

Situated in the Journal Square Redevelopment Zone, this property presents a variety of possibilities for developers and investors. Its prime location near vibrant restaurants, schools, and businesses enhances its appeal, with potential for several additional floors pending variance approvals. The surrounding area has experienced significant growth in recent years, with multiple rental developments ranging from 29 to 132 units.