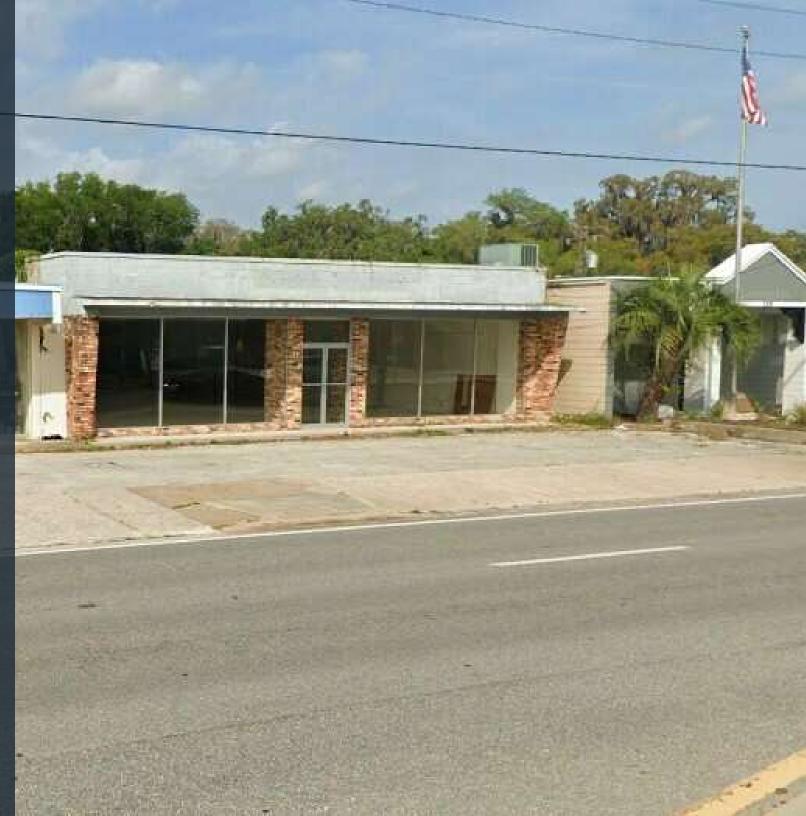

113 SUMMIT ST, CRESCENT CITY, FL 32112

# RETAIL

FOR SALE/LEASE \$300,000 | INQUIRE WITH BROKER |

LEGACYCREA.COM

## CRESCENT CITY, FL

- Freestanding Retail Space in Crescent City FL
- 3,000+ People Reside within 3 Mile Radius of Site with a Projected +0.37% Population Growth Through 2028
- High Traffic Counts 10,000+ Vehicles Pass Site Daily on Summit St
- Florida is an Income Tax Free State
- Crescent City is a Centralized Location In-between
  Orlando, FL & Jacksonville, FL