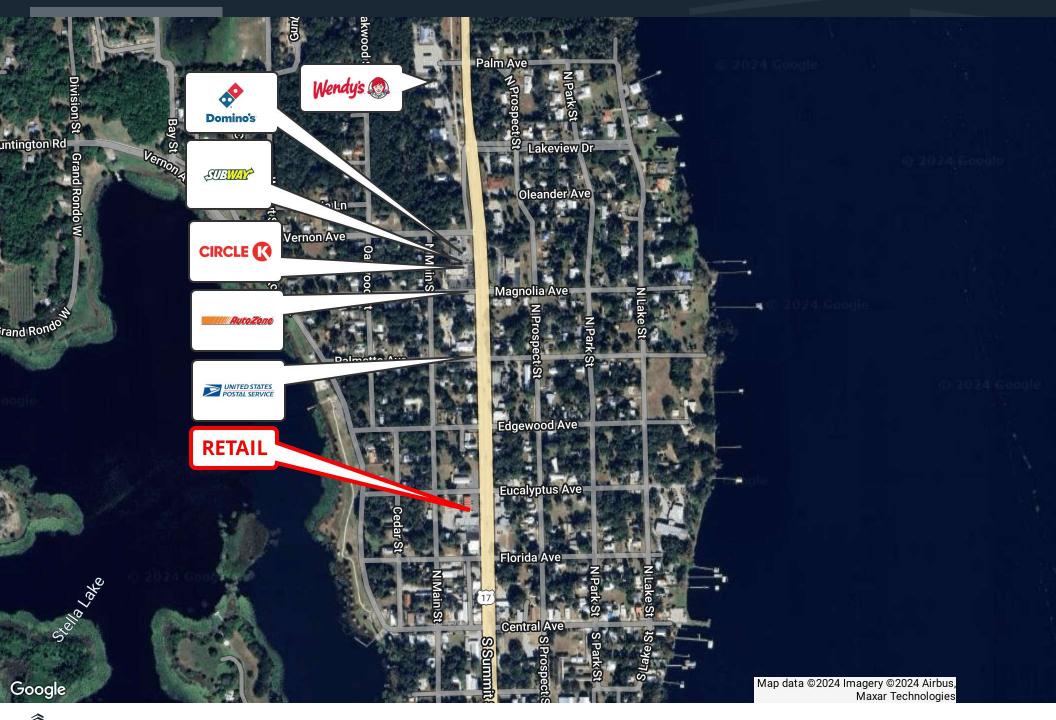

113 SUMMIT ST, CRESCENT CITY, FL 32112

# RETAIL

FOR SALE/LEASE \$300,000 | INQUIRE WITH BROKER |

LEGACYCREA.COM

## CRESCENT CITY, FL

- Freestanding Retail Space in Crescent City FL
- 3,000+ People Reside within 3 Mile Radius of Site with a Projected +0.37% Population Growth Through 2028
- High Traffic Counts 10,000+ Vehicles Pass Site Daily on Summit St
- Florida is an Income Tax Free State
- Crescent City is a Centralized Location In-between
  Orlando, FL & Jacksonville, FL