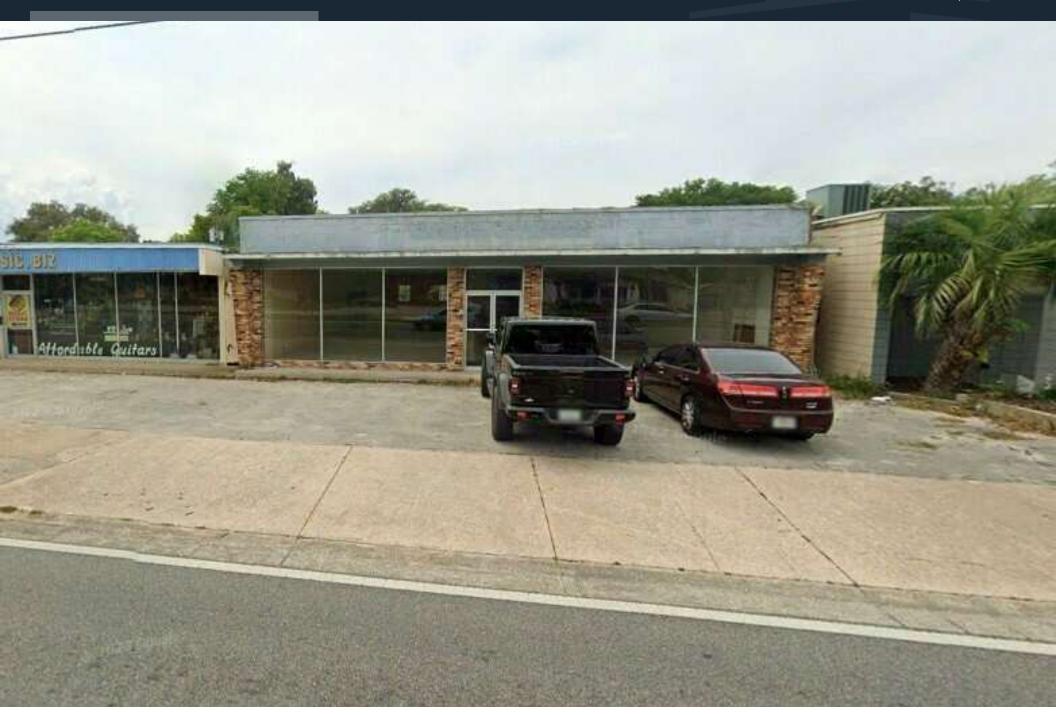

113 SUMMIT ST, CRESCENT CITY, FL 32112

# RETAIL

FOR SALE/LEASE \$300,000 | INQUIRE WITH BROKER |

LEGACYCREA.COM

## CRESCENT CITY, FL

- Freestanding Retail Space in Crescent City FL
- 3,000+ People Reside within 3 Mile Radius of Site with a Projected +0.37% Population Growth Through 2028
- High Traffic Counts 10,000+ Vehicles Pass Site Daily on Summit St
- Florida is an Income Tax Free State
- Crescent City is a Centralized Location In-between
  Orlando, FL & Jacksonville, FL

| PROPERTY DETAILS |            |
|------------------|------------|
| Building Area:   | 4,112 SF   |
| Land Area:       | 0.28 Acres |
| Price:           | \$300,000  |
| Price (PSF):     | \$72.96    |