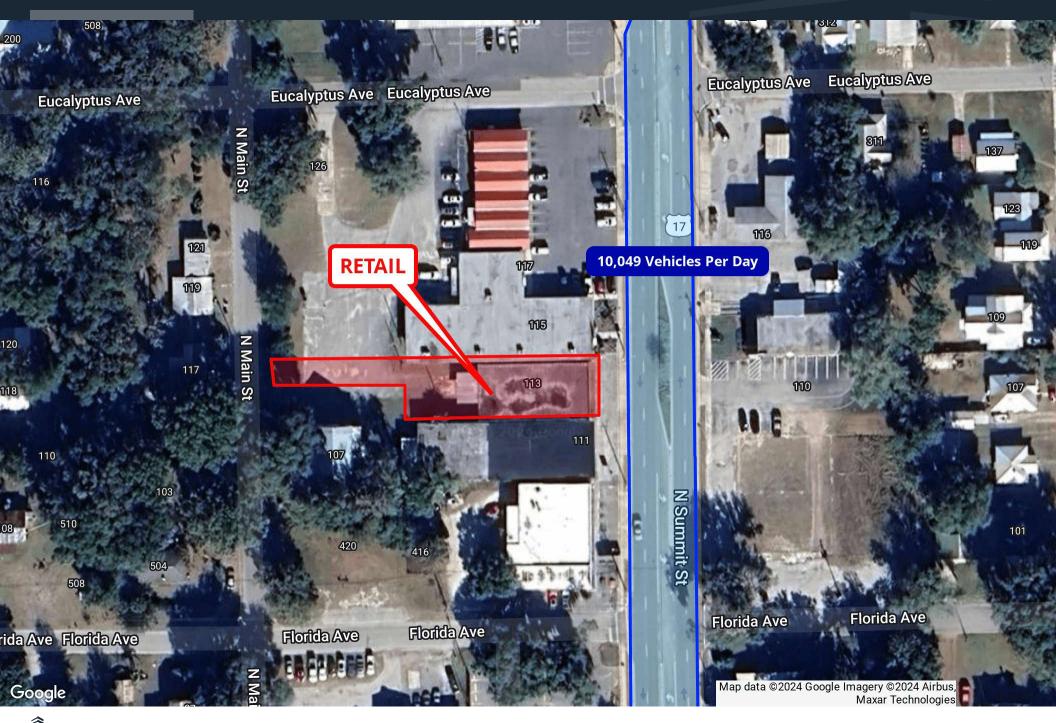

113 SUMMIT ST, CRESCENT CITY, FL 32112

# RETAIL

FOR SALE/LEASE \$300,000 | INQUIRE WITH BROKER |

LEGACYCREA.COM

## CRESCENT CITY, FL

- Freestanding Retail Space in Crescent City FL
- 3,000+ People Reside within 3 Mile Radius of Site with a Projected +0.37% Population Growth Through 2028
- High Traffic Counts 10,000+ Vehicles Pass Site Daily on Summit St
- Florida is an Income Tax Free State
- Crescent City is a Centralized Location In-between
  Orlando, FL & Jacksonville, FL

| PROPERTY DETAILS |            |
|------------------|------------|
| Building Area:   | 4,112 SF   |
| Land Area:       | 0.28 Acres |
| Price:           | \$300,000  |
| Price (PSF):     | \$72.96    |