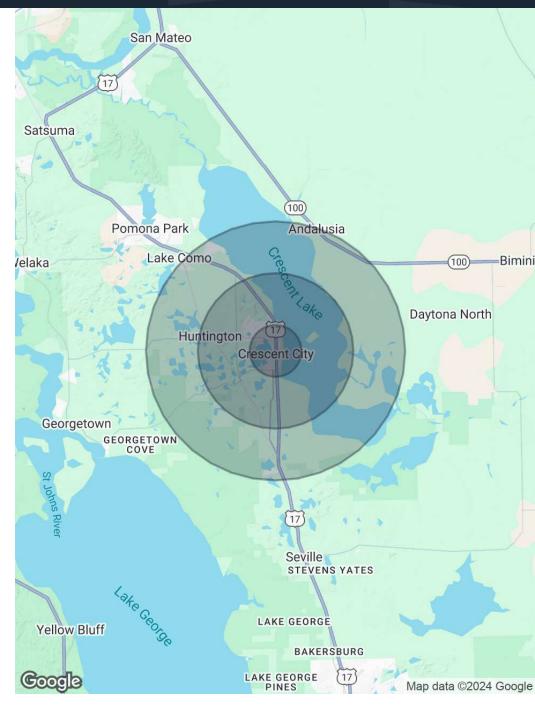

## CRESCENT CITY, FL

- Freestanding Retail Space in Crescent City FL
- 3,000+ People Reside within 3 Mile Radius of Site with a Projected +0.37% Population Growth Through 2028
- High Traffic Counts 10,000+ Vehicles Pass Site Daily on Summit St
- Florida is an Income Tax Free State
- Crescent City is a Centralized Location In-between
  Orlando, FL & Jacksonville, FL

| POPULATION           | 1 MILE | 3 MILES | 5 MILES |
|----------------------|--------|---------|---------|
| Total Population     | 617    | 3,038   | 6,176   |
| Average Age          | 41.5   | 41.2    | 43.5    |
| Average Age (Male)   | 50.6   | 42.4    | 43.3    |
| Average Age (Female) | 35.8   | 40.4    | 44.8    |

| HOUSEHOLDS & INCOME | 1 MILE    | 3 MILES   | 5 MILES   |
|---------------------|-----------|-----------|-----------|
| Total Households    | 303       | 1,390     | 3,028     |
| # of Persons per HH | 2.0       | 2.2       | 2.0       |
| Average HH Income   | \$30,161  | \$32,975  | \$33,054  |
| Average House Value | \$130,826 | \$117,137 | \$112,131 |