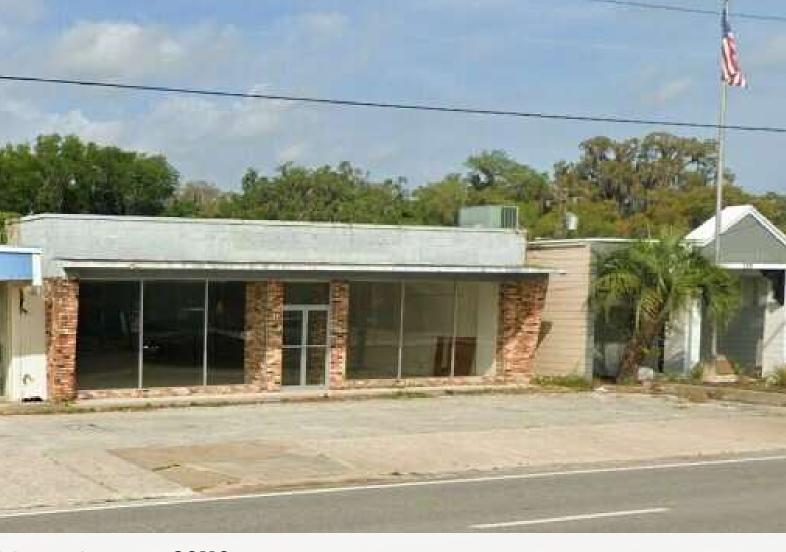

113 SUMMIT ST, CRESCENT CITY, FL 32112

# RETAIL

FOR SALE/LEASE \$300,000 | INQUIRE WITH BROKER |

LEGACYCREA.COM

## CRESCENT CITY, FL

- Freestanding Retail Space in Crescent City FL
- 3,000+ People Reside within 3 Mile Radius of Site with a Projected +0.37% Population Growth Through 2028
- High Traffic Counts 10,000+ Vehicles Pass Site Daily on Summit St
- Florida is an Income Tax Free State
- Crescent City is a Centralized Location In-between
  Orlando, FL & Jacksonville, FL

| PROPERTY DETAILS |            |
|------------------|------------|
| Building Area:   | 4,112 SF   |
| Land Area:       | 0.28 Acres |
| Price:           | \$300,000  |
| Price (PSF):     | \$72.96    |