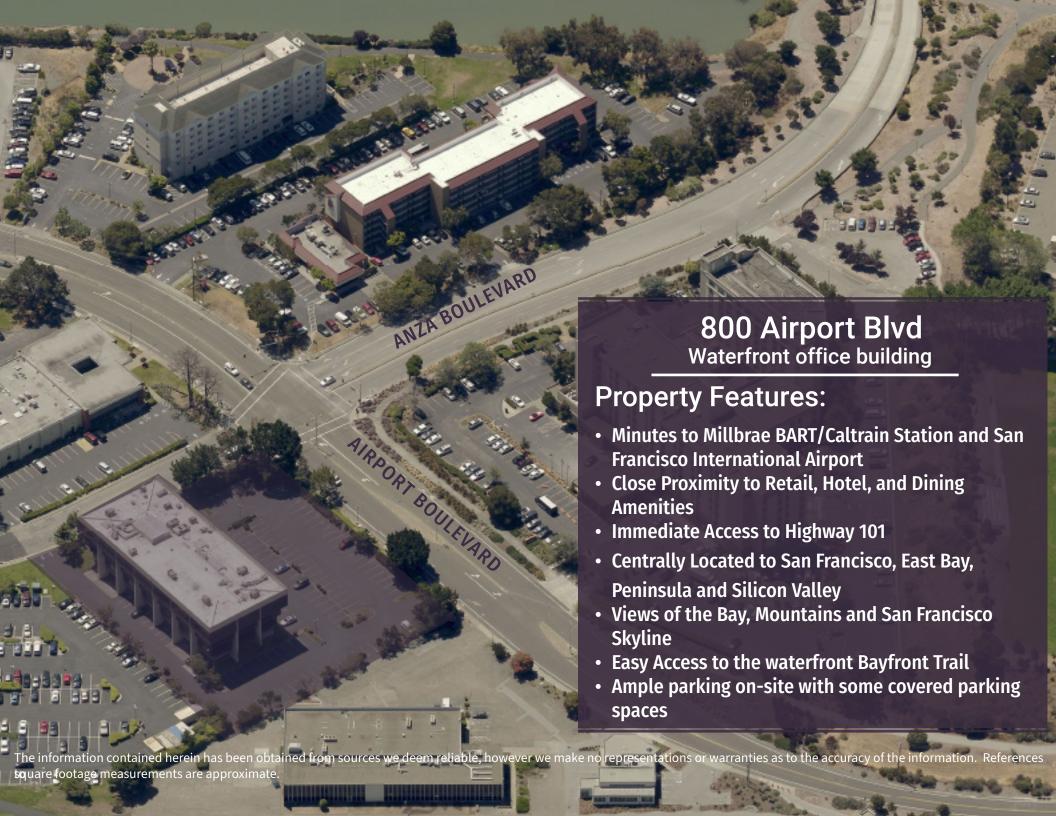

**SFO** 

San Francisco International

**Airport** Burlingame BART Bayside 1800 Millbrae Station 800 Airport Blvd 835 Airport Blvd ●700 1649 Adrian Rd Airport/ Rollins/Guittard Bayview 1600 Rollins Rd David Rollins BART