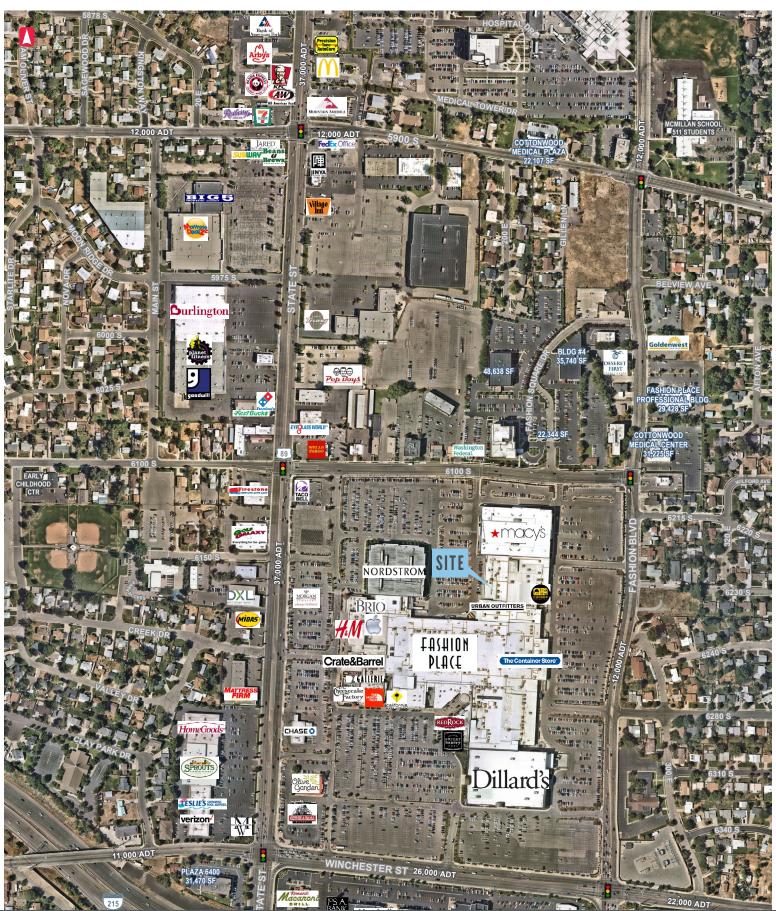

# FASHION PLACE MALL SUBLEASE

6191 SOUTH STATE STREET • MURRAY • UTAH • 84107

### FOR SUBLEASE

#### **PROPERTY SPECS**

• 1,923 SF

• 10 Year Lease

• Lease Start Date: 4/1/2017 • Expiration Date: 3/31/2027

• Lease Rate: \$28.00 PSF



1 MILE 12,805 2019 EST. **POPULATION** 

23,302 2019 EST. DAYTIME **POPULATION** 



4.870 2019 EST. **HOUSEHOLDS** 



\$76,885 2019 EST. **AVERAGE HH INCOME** 

3 MILES 138,673

2019 EST. **POPULATION** 

169,879 2019 EST. **DAYTIME POPULATION** 

53.799 2019 EST. **HOUSEHOLDS** 

\$82,843 2019 EST. **AVERAGE HH INCOME** 

5 MILES

2019 EST. **POPULATION** 

410,406 2019 EST. **DAYTIME POPULATION** 

139.966 2019 EST. **HOUSEHOLDS** 

\$87,371 2019 EST. **AVERAGE HH INCOME** 

#### **CONTACT:**



## FASHION PLACE MALL SUBLEASE