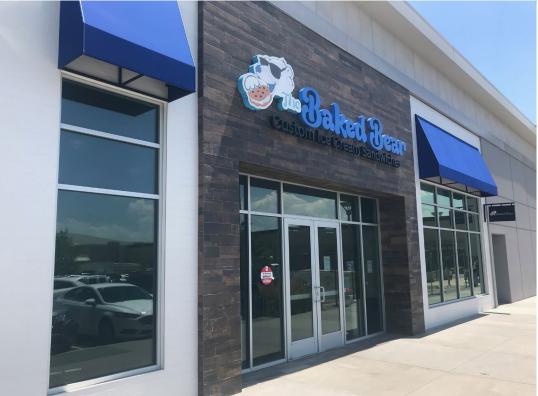

# FASHION PLACE MALL SUBLEASE

6191 SOUTH STATE STREET • MURRAY • UTAH • 84107

### FOR SUBLEASE

#### **PROPERTY SPECS**

• 1,923 SF

• 10 Year Lease

• Lease Start Date: 4/1/2017 • Expiration Date: 3/31/2027

• Lease Rate: \$28.00 PSF



1 MILE 12,805 2019 EST. **POPULATION** 

23,302 2019 EST. DAYTIME **POPULATION** 



4.870 2019 EST. **HOUSEHOLDS** 



\$76,885 2019 EST. **AVERAGE HH INCOME** 

3 MILES 138,673

2019 EST. **POPULATION** 

169,879 2019 EST. **DAYTIME POPULATION** 

53.799 2019 EST. **HOUSEHOLDS** 

\$82,843 2019 EST. **AVERAGE HH INCOME** 

5 MILES

2019 EST. **POPULATION** 

410,406 2019 EST. **DAYTIME POPULATION** 

139.966 2019 EST. **HOUSEHOLDS** 

\$87,371 2019 EST. **AVERAGE HH INCOME** 

#### **CONTACT:**



## FASHION PLACE MALL SUBLEASE