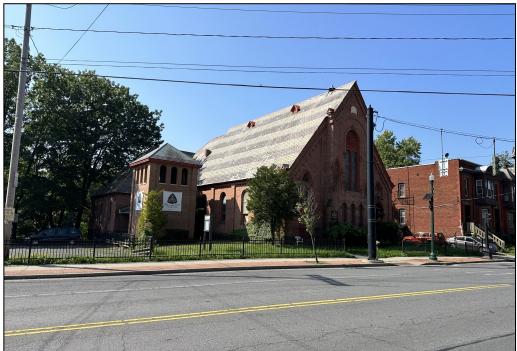

### CHURCH WITH BREWERY APPROVALS

#### +/-12,338 SF FORMER CHURCH

APPROVED ZONING CHANGE FOR BREWERY/ BREW PUB PROMINENT LOCATION AT INTERSECTION OF CONGRESS ST & PAWLING AVE STEPS FROM PROSPECT PARK AND RENSSELAER POLYTECH INSTITUE LARGE ORGAN, OAK CHURCH PEWS, & STAINED GLASS WINDOWS ADAJACENT PARKING LOT & GRASS PARK POESTEN KILL FALLS RUN DIRECTLY BEHIND PROPERTY LINE PUBLIC WATER & PUBLIC SEWER 2ND STORY VIEWING BALCONY

FOR SALE

\$289,000

\$23.42 PSF

Carrow

PHOTOS

FOR SALE

FOR MORE INFORMATION PLEASE CONTACT **KYLE J. BRADLEY, CPA** NYS Licensed Real Estate Salesperson (845) 325-1568 mobile KBradley@CarrowRealEstate.com

THOMAS A. MILLER NYS Licensed Associate Real Estate Broker (518) 495-1000 mobile Tommy@CarrowRealEstate.com