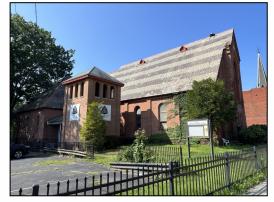

#### +/-12,338 SF FORMER CHURCH

APPROVED ZONING CHANGE FOR BREWERY/ BREW PUB PROMINENT LOCATION AT INTERSECTION OF CONGRESS ST & PAWLING AVE STEPS FROM PROSPECT PARK AND RENSSELAER POLYTECH INSTITUE LARGE ORGAN, OAK CHURCH PEWS, & STAINED GLASS WINDOWS ADAJACENT PARKING LOT & GRASS PARK POESTEN KILL FALLS RUN DIRECTLY BEHIND PROPERTY LINE PUBLIC WATER & PUBLIC SEWER 2ND STORY VIEWING BALCONY

FOR SALE

\$289,000

\$23.42 PSF

Carrow

PHOTOS

FOR SALE

FOR MORE INFORMATION PLEASE CONTACT **KYLE J. BRADLEY, CPA** NYS Licensed Real Estate Salesperson (845) 325-1568 mobile KBradley@CarrowRealEstate.com

THOMAS A. MILLER NYS Licensed Associate Real Estate Broker (518) 495-1000 mobile Tommy@CarrowRealEstate.com