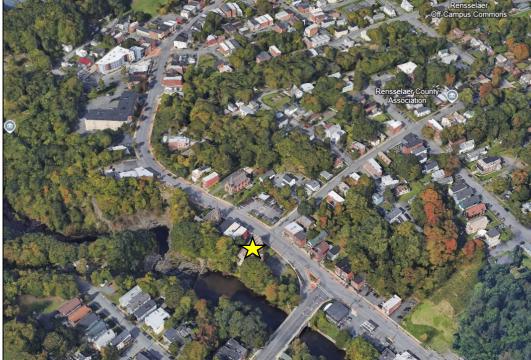

#### +/-12,338 SF FORMER CHURCH

APPROVED ZONING CHANGE FOR BREWERY/ BREW PUB PROMINENT LOCATION AT INTERSECTION OF CONGRESS ST & PAWLING AVE STEPS FROM PROSPECT PARK AND RENSSELAER POLYTECH INSTITUE LARGE ORGAN, OAK CHURCH PEWS, & STAINED GLASS WINDOWS ADAJACENT PARKING LOT & GRASS PARK POESTEN KILL FALLS RUN DIRECTLY BEHIND PROPERTY LINE PUBLIC WATER & PUBLIC SEWER 2ND STORY VIEWING BALCONY

#### THOMAS A. MILLER NYS Licensed Associate Real Estate Broker (518) 495-1000 mobile Tommy@CarrowRealEstate.com

FOR SALE

LOCATION

FOR MORE INFORMATION PLEASE CONTACT **KYLE J. BRADLEY, CPA** NYS Licensed Real Estate Salesperson (845) 325-1568 mobile KBradley@CarrowRealEstate.com