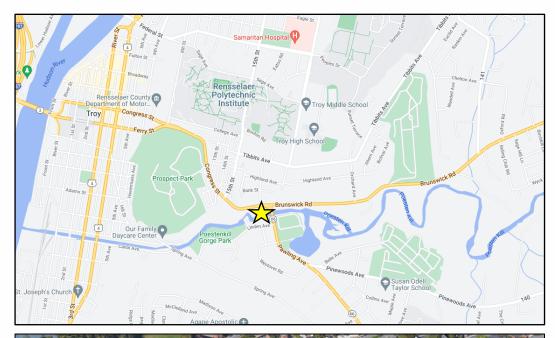

#### +/-12,338 SF FORMER CHURCH

APPROVED ZONING CHANGE FOR BREWERY/ BREW PUB PROMINENT LOCATION AT INTERSECTION OF CONGRESS ST & PAWLING AVE STEPS FROM PROSPECT PARK AND RENSSELAER POLYTECH INSTITUE LARGE ORGAN, OAK CHURCH PEWS, & STAINED GLASS WINDOWS ADAJACENT PARKING LOT & GRASS PARK POESTEN KILL FALLS RUN DIRECTLY BEHIND PROPERTY LINE PUBLIC WATER & PUBLIC SEWER 2ND STORY VIEWING BALCONY

#### THOMAS A. MILLER NYS Licensed Associate Real Estate Broker (518) 495-1000 mobile Tommy@CarrowRealEstate.com

FOR SALE

LOCATION

FOR MORE INFORMATION PLEASE CONTACT **KYLE J. BRADLEY, CPA** NYS Licensed Real Estate Salesperson (845) 325-1568 mobile KBradley@CarrowRealEstate.com