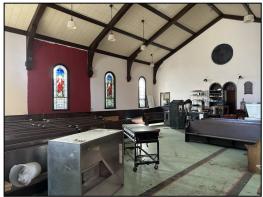

#### +/-12,338 SF FORMER CHURCH

APPROVED ZONING CHANGE FOR BREWERY/ BREW PUB PROMINENT LOCATION AT INTERSECTION OF CONGRESS ST & PAWLING AVE STEPS FROM PROSPECT PARK AND RENSSELAER POLYTECH INSTITUE LARGE ORGAN, OAK CHURCH PEWS, & STAINED GLASS WINDOWS ADAJACENT PARKING LOT & GRASS PARK POESTEN KILL FALLS RUN DIRECTLY BEHIND PROPERTY LINE PUBLIC WATER & PUBLIC SEWER 2ND STORY VIEWING BALCONY

FOR SALE

\$289,000

\$23.42 PSF

Carrow

PHOTOS

FOR SALE

FOR MORE INFORMATION PLEASE CONTACT **KYLE J. BRADLEY, CPA** NYS Licensed Real Estate Salesperson (845) 325-1568 mobile KBradley@CarrowRealEstate.com

THOMAS A. MILLER NYS Licensed Associate Real Estate Broker (518) 495-1000 mobile Tommy@CarrowRealEstate.com