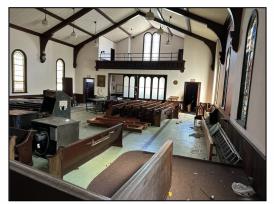

#### +/-12,338 SF FORMER CHURCH

APPROVED ZONING CHANGE FOR BREWERY/ BREW PUB PROMINENT LOCATION AT INTERSECTION OF CONGRESS ST & PAWLING AVE STEPS FROM PROSPECT PARK AND RENSSELAER POLYTECH INSTITUE LARGE ORGAN, OAK CHURCH PEWS, & STAINED GLASS WINDOWS ADAJACENT PARKING LOT & GRASS PARK POESTEN KILL FALLS RUN DIRECTLY BEHIND PROPERTY LINE PUBLIC WATER & PUBLIC SEWER 2ND STORY VIEWING BALCONY

FOR SALE

\$289,000

\$23.42 PSF

Carrow

PHOTOS

FOR SALE

FOR MORE INFORMATION PLEASE CONTACT **KYLE J. BRADLEY, CPA** NYS Licensed Real Estate Salesperson (845) 325-1568 mobile KBradley@CarrowRealEstate.com

THOMAS A. MILLER NYS Licensed Associate Real Estate Broker (518) 495-1000 mobile Tommy@CarrowRealEstate.com