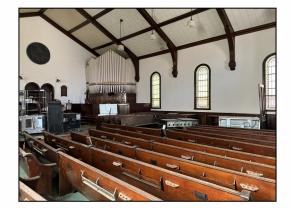

#### +/-12,338 SF FORMER CHURCH

APPROVED ZONING CHANGE FOR BREWERY/ BREW PUB PROMINENT LOCATION AT INTERSECTION OF CONGRESS ST & PAWLING AVE STEPS FROM PROSPECT PARK AND RENSSELAER POLYTECH INSTITUE LARGE ORGAN, OAK CHURCH PEWS, & STAINED GLASS WINDOWS ADAJACENT PARKING LOT & GRASS PARK POESTEN KILL FALLS RUN DIRECTLY BEHIND PROPERTY LINE PUBLIC WATER & PUBLIC SEWER 2ND STORY VIEWING BALCONY

FOR SALE

\$289,000

\$23.42 PSF

Carrow

PHOTOS

FOR SALE

FOR MORE INFORMATION PLEASE CONTACT **KYLE J. BRADLEY, CPA** NYS Licensed Real Estate Salesperson (845) 325-1568 mobile KBradley@CarrowRealEstate.com

THOMAS A. MILLER NYS Licensed Associate Real Estate Broker (518) 495-1000 mobile Tommy@CarrowRealEstate.com