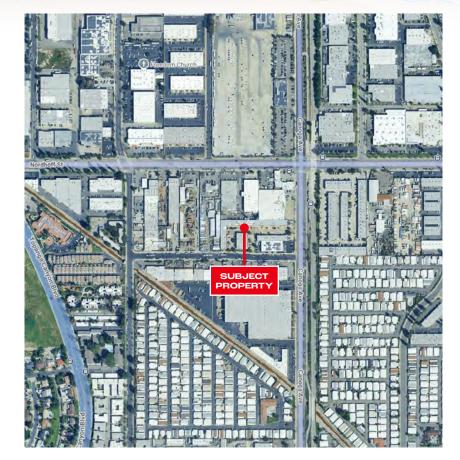

# **FOR SUBLEASE**

1,786 SF

**RENT** | \$3,250 PER MONTH THRU MAY 31, 2026



9027 | UNIT C

## **CANOGA AVENUE**

CANOGA, CA

### PROPERTY HIGHLIGHTS



MASTER PLANNED INDUSTRIAL PARK



20' CLEARANCE HEIGHT



APPROXIMATELY 750 SF OF OFFICE



3 PARKING SPACES



ONE 10'X14' GL ROLL UP LOADING DOOR



CLOSE TO THE 118 FREEWAY



spectrumcre.com | 818.252.9900





#### **RON KASSAN**

Executive Vice President 818.512.5001 ron@availablewarehouses.com CA DRE Lic. #01063078



## ART MINASSIAN

Senior Vice President 818.634.3722 art@availablewarehouses.com CA DRE Lic. #02026662



No warranty, express or implied, is made as to the accuracy of the information contained herein. This information is submitted subject to errors, omission, change of price, rental or other conditions, withdrawal without notice, and is subject to any special listing conditions imposed by our principals. Cooperating brokers, buyers, tenants and other parties who receive this document should not rely on it, but should use it as a starting point of analysis, and should independently confirm the accuracy of the information contained herein thr