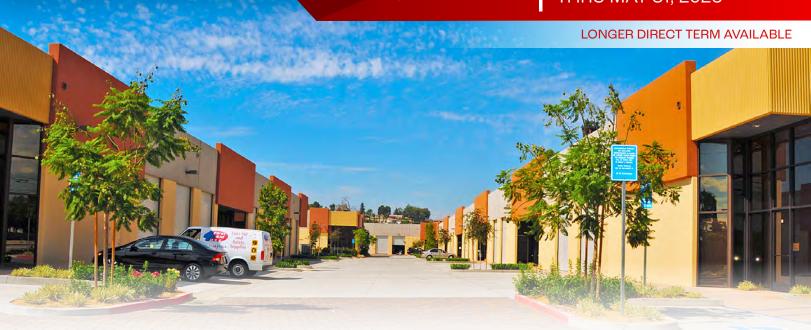

# **FOR SUBLEASE**

1,786 SF

**RENT** | \$3,250 PER MONTH THRU MAY 31, 2026

9027 | UNIT C

## **CANOGA AVENUE**

CANOGA, CA

### PROPERTY HIGHLIGHTS

MASTER PLANNED INDUSTRIAL PARK

20' CLEARANCE HEIGHT

APPROXIMATELY 750 SF OF OFFICE

3 PARKING SPACES

ONE 10'X14' GL ROLL UP LOADING DOOR

CLOSE TO THE 118 FREEWAY

spectrumcre.com | 818.252.9900