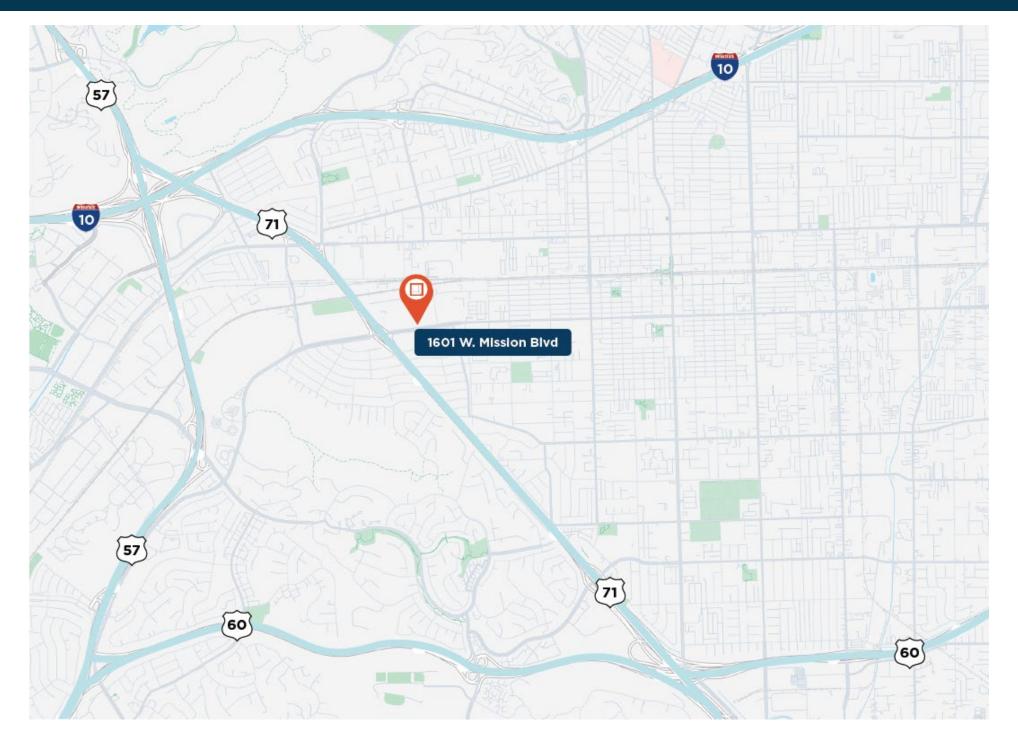

# 504,016 SF AVAILABLE FOR LEASE

WAREHOUSE DISTRIBUTION FACILITY | AVAILABLE FOR IMMEDIATE OCCUPANCY 1601 W. Mission Boulevard | Pomona, CA, 91766

- Fully secured yard with wrought iron fencing
- Sprinklers: ESFR (K-25 heads)
- Warehouse skylights & restrooms
- 4,000 Amps (277/480V)
- · Dock high loading on three sides
- Close proximity to the 71 / 57 / 10 / 60 Freeways
- Big Ass Fans