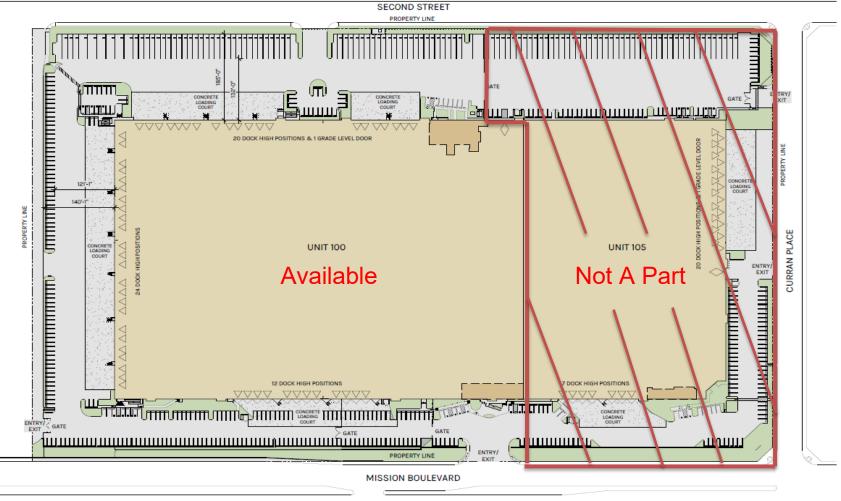

Rexford Industrial

PLAN LAYOUT SUBJECT TO FIELD CONDITIONS AND MAY DIFFER FROM PLAN AS SHOWN, ALL INFORMATION PRESENTED ON THIS DRAWING IS PRESUMED TO BE ACCURATE, HOWEVER TENANT SHOULD VERIFY PERTINENT INFORMATION PRIOR TO COMMITTING TO A LEAST ANY FUNDATIONED OR APPLIANCES SHOWN ON PLAN ARE FOR CONCEPT ONLY AND WILL BE TENANT PROVIDED.

WAREHOUSE 490,212 SF **OFFICE** 13,804 SF

**TOTAL** 504,016 SF

PLAN LAYOUT SUBJECT TO FIELD CONDITIONS AND MAY DIFFER FROM PLAN AS SHOWN. ALL INFORMATION PRESENTED ON THIS DRAWING IS PRESUMED TO BE ACCURATE, HOWEVER TENANT SHOULD VERIFY PERTINENT INFORMATION PRIOR TO COMMITTING TO A LEASE. ANY FURNITURE OR APPLIANCES SHOWN ON PLAN ARE FOR CONCEPT ONLY AND WILL BE TENANT PROVIDED.