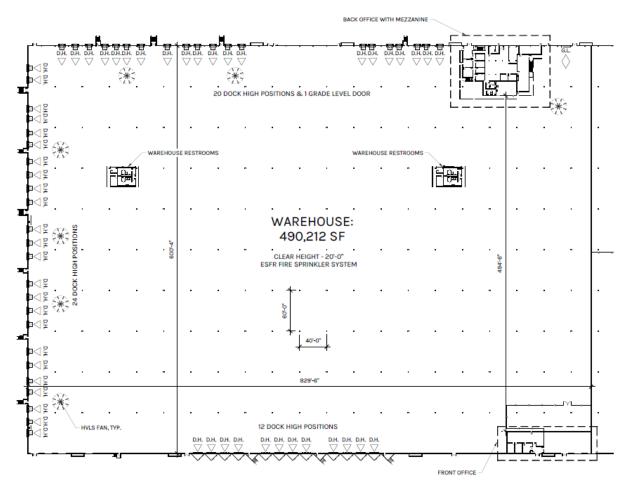

FRONT OFFICE: 4,020 SF BACK OFFICE GROUND FLOOR: 5,609 SF BACK OFFICE MEZZANINE: 4,175 SF

OFFICE TOTAL: 13,804 SF

WAREHOUSE: 490,212 SF
OFFICE: 13,804 SF
TOTAL: 504,016 SF

PLAN LAYOUT SUBJECT TO FIELD CONDITIONS AND MAY DIFFER FROM PLAN AS SHOWN ALL INFORMATION PRESENTED ON THIS DRAWING IS PRESUMED TO BE ACCURATE, HOWEVER TENANT SHOULD VERIFY FERTINENT INFORMATION PRIGHT OF COMMITTING TO A LAKE AND FURNITURE OR APPLIANCES SHOWN ON PLAN ARE FOR CONCEPT ONLY AND WILL BE TENANT PROVIDED.

SCALE: 1" = 90'-0"

WAREHOUSE 490,212 SF

**OFFICE** 13,804 SF

**TOTAL** 504,016 SF

PLAN LAYOUT SUBJECT TO FIELD CONDITIONS AND MAY DIFFER FROM PLAN AS SHOWN. ALL INFORMATION PRESENTED ON THIS DRAWING IS PRESUMED TO BE ACCURATE, HOWEVER TENANT SHOULD VERIFY PERTINENT INFORMATION PRIOR TO COMMITTING TO A LEASE. ANY FURNITURE OR APPLIANCES SHOWN ON PLAN ARE FOR CONCEPT ONLY AND WILL BE TENANT PROVIDED.