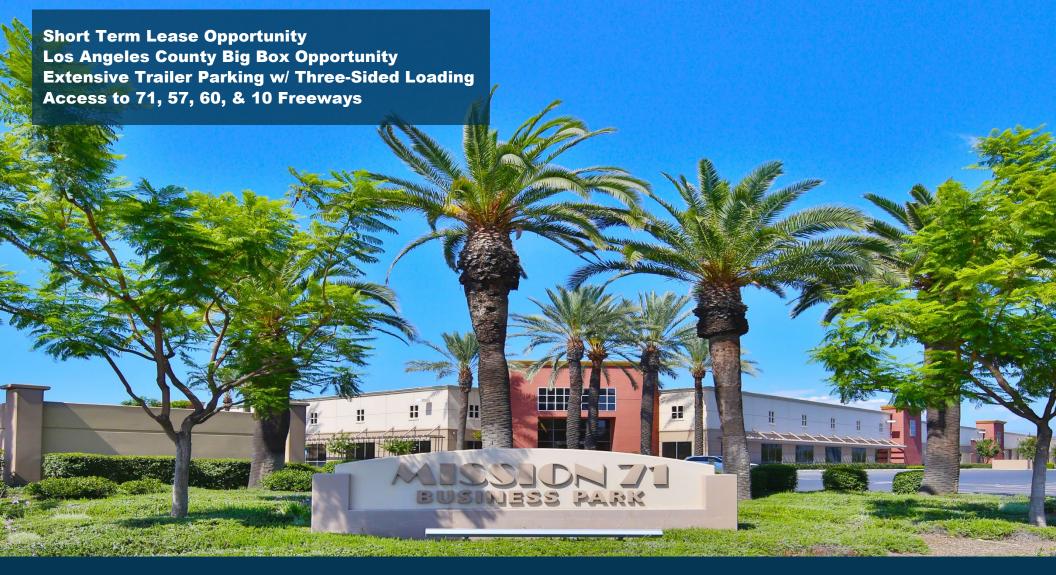

# 504,016 SF AVAILABLE FOR LEASE

WAREHOUSE DISTRIBUTION FACILITY | AVAILABLE FOR IMMEDIATE OCCUPANCY 1601 W. Mission Boulevard | Pomona, CA, 91766

## PROPERTY HIGHLIGHTS

- 504,016 SF industrial warehouse
- 13,804 SF office space
- Short term lease available
- 20' clear height
- 56 dock high loading positions
- Grade level access
- 62 trailer parking stalls, 264 auto stalls

- Fully secured yard with wrought iron fencing
- Sprinklers: ESFR (K-25 heads)
- Warehouse skylights & restrooms
- 4,000 Amps (277/480V)
- · Dock high loading on three sides
- Close proximity to the 71 / 57 / 10 / 60 Freeways
- Big Ass Fans