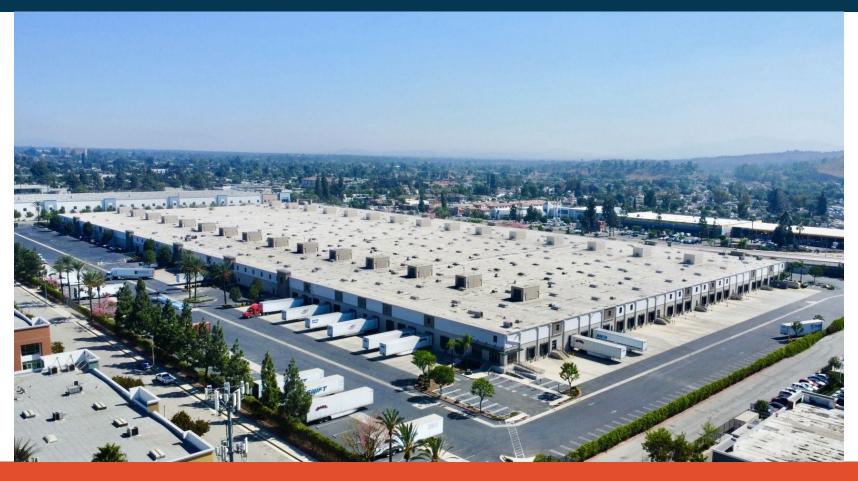

# 504,016 SF AVAILABLE FOR LEASE

WAREHOUSE DISTRIBUTION FACILITY | AVAILABLE FOR IMMEDIATE OCCUPANCY 1601 W. Mission Boulevard | Pomona, CA, 91766

## PROPERTY HIGHLIGHTS

- 504,016 SF industrial warehouse
- 13,804 SF office space
- Short term lease available
- 20' clear height
- 56 dock high loading positions
- Grade level access
- 62 trailer parking stalls, 264 auto stalls

- Fully secured yard with wrought iron fencing
- Sprinklers: ESFR (K-25 heads)
- Warehouse skylights & restrooms
- 4,000 Amps (277/480V)
- · Dock high loading on three sides
- Close proximity to the 71 / 57 / 10 / 60 Freeways
- Big Ass Fans