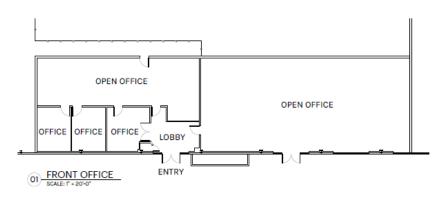

FRONT OFFICE: 4,020 SF BACK OFFICE GROUND FLOOR: 5,609 SF BACK OFFICE MEZZANINE: 4,175 SF

OFFICE TOTAL: 13,804 SF

WAREHOUSE: 490,212 SF
OFFICE: 13,804 SF
TOTAL: 504,016 SF

PLAN LAYOUT SUBJECT TO FIELD CONDITIONS AND MAY DIFFER FROM PLAN AS SHOWN ALL INFORMATION PRESENTED ON THIS DRAWING IS PRESUMED TO BE ACCURATE, HOWEVER TENANT SHOULD VERIFY FERTINENT INFORMATION PRIGHT OF COMMITTING TO A LAKE AND FURNITURE OR APPLIANCES SHOWN ON PLAN ARE FOR CONCEPT ONLY AND WILL BE TENANT PROVIDED.

### **Office Floor Plans**

OFFICE

OPEN OFFICE

OPEN TO BELOW

OPEN TO BELOW

OPEN TO BELOW

OPEN TO BELOW

02) BACK OFFICE: GROUND FLOOR

FRONT OFFICE: 4,020 SF BACK OFFICE GROUND FLOOR: 5,609 SF BACK OFFICE MEZZANINE: 4,175 SF OFFICE TOTAL: 13,804 SF WAREHOUSE: 490,212 SF OFFICE: 13,804 SF TOTAL: 504,016 SF

PLAN LAYOUT SUBJECT TO HELD CONDITIONS AND MAY DIFFER FROM PLAN AS SHOWN ALL INFORMATION PRESENTED ON THIS DRAWING IS PRESUMED TO BE ACCURATE, HOWEVER TENANT SHOULD VERIFF FERTINENT INFORMATION PRIBE TO COMMITTING TO LAYOUT A LAYOUT THE AND THE TOWN THE TENANT PROVIDED.