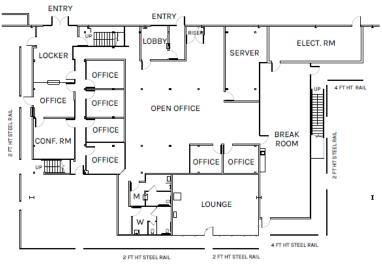

FRONT OFFICE: 4,020 SF BACK OFFICE GROUND FLOOR: 5,609 SF BACK OFFICE MEZZANINE: 4,175 SF

OFFICE TOTAL: 13,804 SF

WAREHOUSE: 490,212 SF
OFFICE: 13,804 SF
TOTAL: 504,016 SF

PLAN LAYOUT SUBJECT TO FIELD CONDITIONS AND MAY DIFFER FROM PLAN AS SHOWN ALL INFORMATION PRESENTED ON THIS DRAWING IS PRESUMED TO BE ACCURATE, HOWEVER TENANT SHOULD VERIFY FERTINENT INFORMATION PRIGHT OF COMMITTING TO A LAKE AND FURNITURE OR APPLIANCES SHOWN ON PLAN ARE FOR CONCEPT ONLY AND WILL BE TENANT PROVIDED.

FRONT OFFICE: 4,020 SF BACK OFFICE GROUND FLOOR: 5,609 SF BACK OFFICE MEZZANINE: 4,175 SF OFFICE TOTAL: 13,804 SF WAREHOUSE: 490,212 SF OFFICE: 13,804 SF TOTAL: 504,016 SF

PLAN LAYOUT SUBJECT TO HELD CONDITIONS AND MAY DIFFER FROM PLAN AS SHOWN ALL INFORMATION PRESENTED ON THIS DRAWING IS PRESUMED TO BE ACCURATE, HOWEVER TENANT SHOULD VERIFF FERTINENT INFORMATION PRIBE TO COMMITTING TO LAYOUT A LAYOUT THE AND THE TOWN THE TENANT PROVIDED.