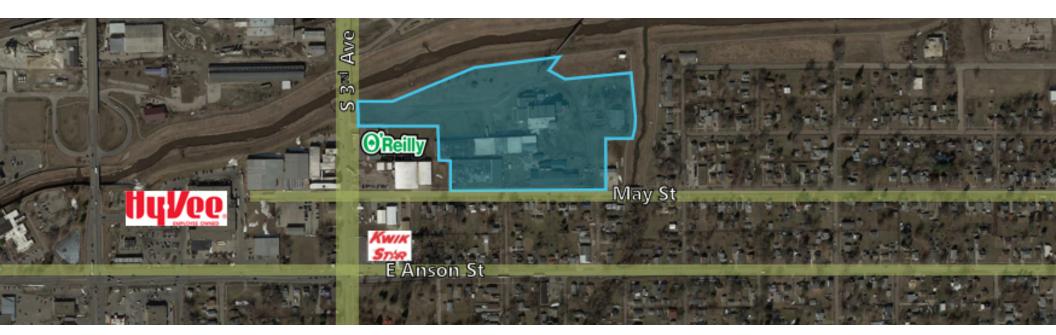

# **702 S 3RD AVE**Marshalltown, IA 50158

| OFFERING SUMMARY |            |
|------------------|------------|
| Sale Price:      | \$525,000  |
| Lot Size:        | 13.94 AC   |
| Price PSF:       | \$0.86 PSF |
| Zoning:          | M-2        |

# **702 S 3RD AVE**

Marshalltown, IA 50158