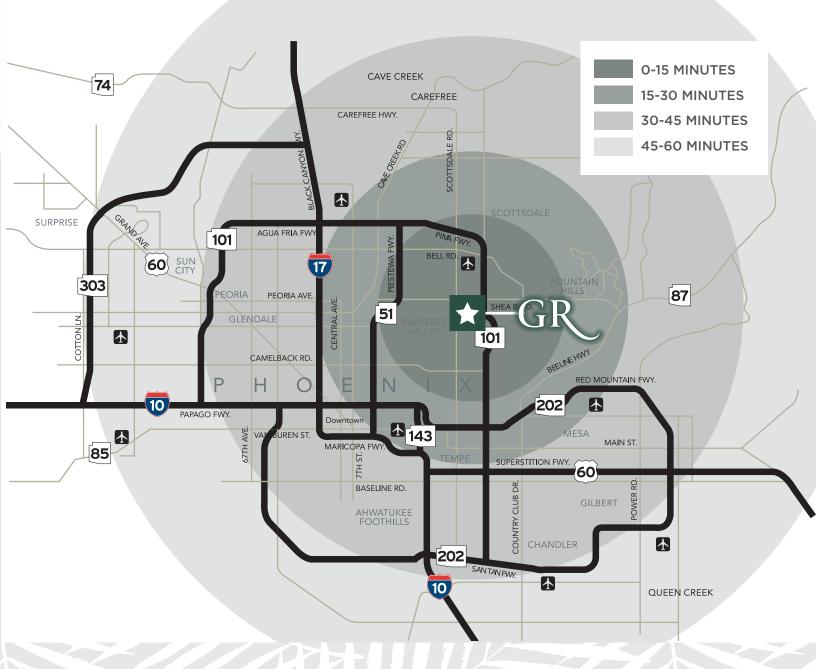

#### YOUR GATEWAY TO THE BEST OF SCOTTSDALE

CONVENIENCE

AND CONNECTIVITY

7 11 17 20 21

MINUTES TO THE 101 OLD TOWN MINUTES TO THE 202 MINUTES TO SKY HARBOR INTL AIRPORT