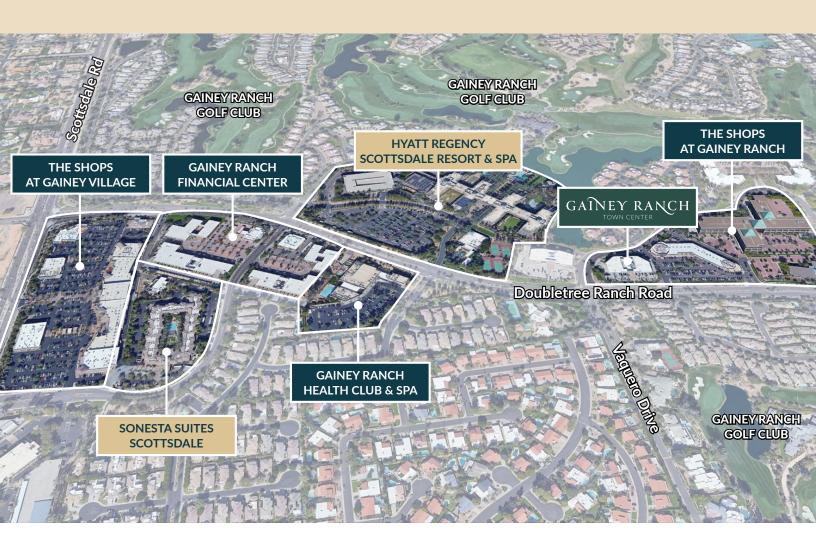

#### YOUR GATEWAY TO THE BEST OF SCOTTSDALE

CONVENIENCE

AND CONNECTIVITY

7 11 17 20 21

MINUTES TO THE 101 OLD TOWN MINUTES TO THE 202 MINUTES TO SKY HARBOR INTL AIRPORT