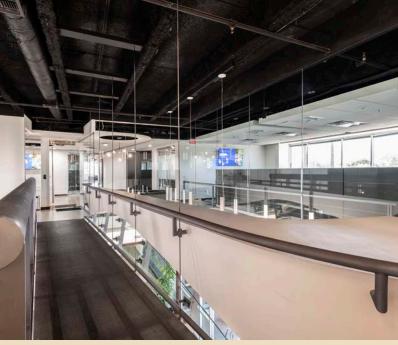

A OFFICE SPACE FOR LEASE

7600 & 7702 E. DOUBLETREE RANCH ROAD, SCOTTSDALE, ARIZONA





#### PROPERTY FEATURES

- 2 Class A Office Buildings Totaling ±125,364 SF
- \$34.00 PSF, Full Service
- Recently Renovated Lobbies
- 2-Level Underground Parking Garage
  - 7702 Parking Ratio 3.3/1,000
  - 7600 Parking Ratio 4/1,000
  - \$75.00 Reserved, \$50.00 Unreserved
- Stunning Golf Course and Mountain Views
- 30,000 SF On-Site Shopping and Dining
- Signage Opportunities
- 7702 LEED Certified Silver 2018

OPEN, MODERN, LIGHT-FILLED SPACES OFFER BUSINESSES A PLACE TO THRIVE AND GROW.



### AMENITIES

#### YOUR GATEWAY TO THE BEST OF SCOTTSDALE











CONVENIENCE

AND CONNECTIVITY

7 11 17 20 21

MINUTES TO THE 101 OLD TOWN MINUTES TO THE 202 MINUTES TO SKY HARBOR INTL AIRPORT

# INTERIORS



















## GAÎNEY RANCH

TOWN CENTER

FOR MORE INFORMATION, PLEASE CONTACT:

SCOTT BOARDMAN
Executive Managing Director
+1 602 224 4446

scott.boardman@cushwake.com

KRISTINA CUTILLO
Director
+1 973 459 8102

kristina.cutillo@cushwake.com



©2023 Cushman & Wakefield. All rights reserved. The information contained in this communication is strictly confidential. This information has been obtained from sources believed to be registed. NO WARRANTY OR REPRESENTATION, EXPRESS OR IMPLIED, IS MADE AS TO THE CONDITION OF THE PROPERTY (OR PROPERTIES) REFERENCED HEREIN OR AS TO THE ACCURACY OR COMPLETENESS OF THE INFORMATION CONTAINED HEREIN, AND SAME IS SUBMITTED SUBJECT TO ERRORS, OMISSIONS, CHANGE OF PRICE RENTAL OR OTHER CONDITIONS, WITHDRAWAL WITHOUT NOTICE, AND TO ANY SPECIAL LISTING C