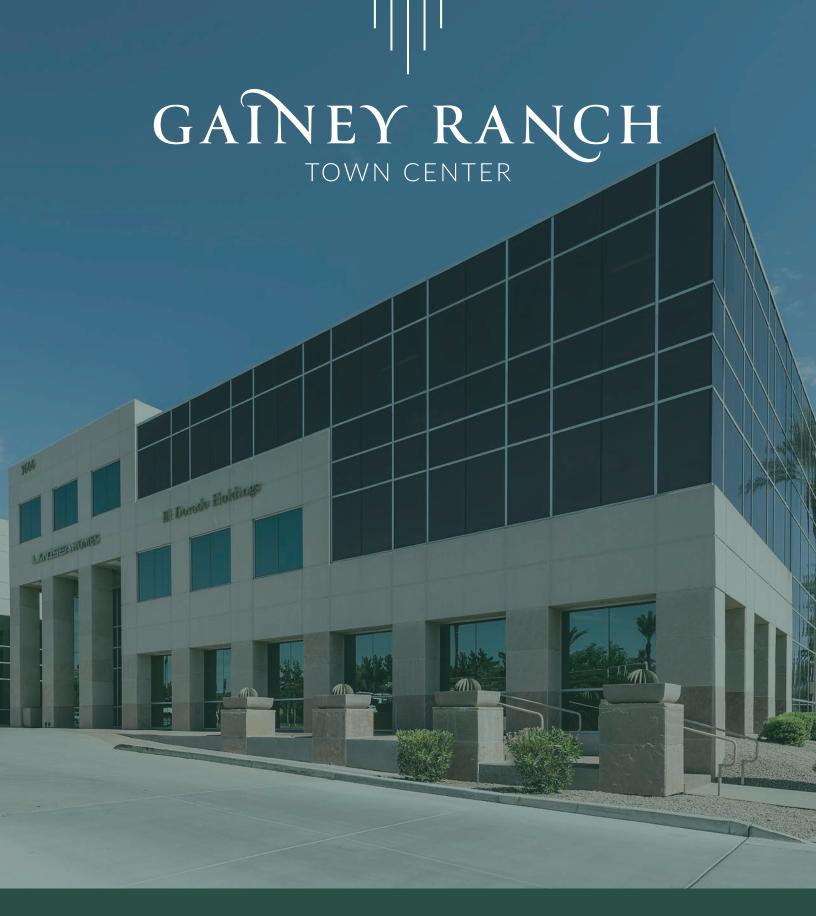

### CLASS A OFFICE SPACE FOR LEASE

7600 & 7702 E. DOUBLETREE RANCH ROAD, SCOTTSDALE, ARIZONA

#### PROPERTY FEATURES

- 2 Class A Office Buildings Totaling ±125,364 SF
- \$34.00 PSF, Full Service
- Recently Renovated Lobbies
- 2-Level Underground Parking Garage
  - 7702 Parking Ratio 3.3/1,000
  - 7600 Parking Ratio 4/1,000
  - \$75.00 Reserved, \$50.00 Unreserved
- Stunning Golf Course and Mountain Views
- 30,000 SF On-Site Shopping and Dining
- Signage Opportunities
- 7702 LEED Certified Silver 2018