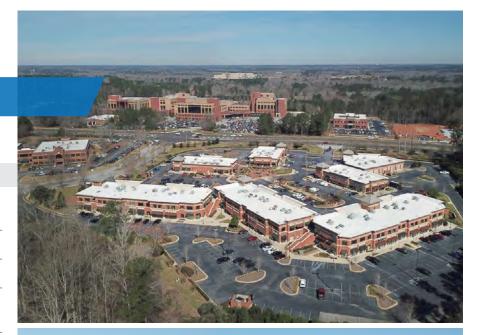

# **Togwotee Village**

1240 Highway 54 W., Fayetteville, GA 30214

#### **CENTER HIGHLIGHTS**

- Highly visible from Hwy. 54, easy access with 4-way traffic lights.
- Located directly across the street from the new Holiday Inn and Piedmont Fayette Hospital. It is also two miles from Pinewood Atlanta Studios and the new Pinewood Forest mixed-use development.
- Lifestyle Center with a fountain, gazebo, paved sidewalks and outdoor seating.
- Current tenants in a balanced mix of specialized medical offices including pediatrics, pharmacy, otolaryngology, nephrology, dental, diagnostics, and hospice/health care.
- Variety of restaurant tenants including Mexican, Café, Italian, Indian, and Mediterranean Cuisines.