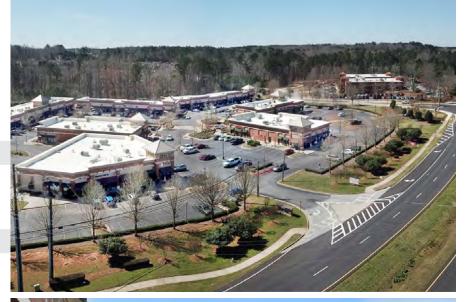

# **Togwotee Village**

1240 Highway 54 W., Fayetteville, GA 30214

#### **CENTER HIGHLIGHTS**

- Highly visible from Hwy. 54, easy access with 4-way traffic lights.
- Located directly across the street from the new Holiday Inn and Piedmont Fayette Hospital. It is also two miles from Pinewood Atlanta Studios and the new Pinewood Forest mixed-use development.
- Lifestyle Center with a fountain, gazebo, paved sidewalks and outdoor seating.
- Current tenants in a balanced mix of specialized medical offices including pediatrics, pharmacy, otolaryngology, nephrology, dental, diagnostics, and hospice/health care.
- Variety of restaurant tenants including Mexican, Café, Italian, Indian, and Mediterranean Cuisines.