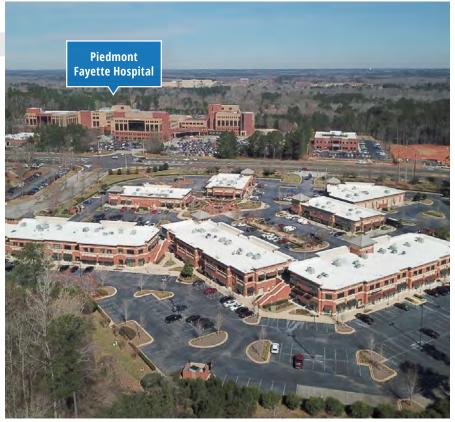

#### **CENTER HIGHLIGHTS**

- Highly visible from Hwy. 54, easy access with 4-way traffic lights.
- Located directly across the street from the new Holiday Inn and Piedmont Fayette Hospital. It is also two miles from Pinewood Atlanta Studios and the new Pinewood Forest mixed-use development.
- Lifestyle Center with a fountain, gazebo, paved sidewalks and outdoor seating.
- Current tenants in a balanced mix of specialized medical offices including pediatrics, pharmacy, otolaryngology, nephrology, dental, diagnostics, and hospice/health care.
- Variety of restaurant tenants including Mexican, Café, Italian, Indian, and Mediterranean Cuisines.