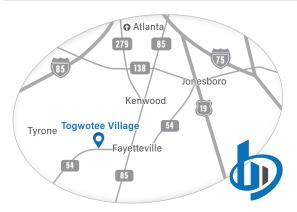

ee Village**

1240 Highway 54 W., Fayetteville, GA 30214

# LEASING INFORMATION

| Rental Rate    | \$21.00 NNN                                      |
|----------------|--------------------------------------------------|
| Year Built     | 2008                                             |
| Building / GLA | ±100,000 SF                                      |
| Property Type  | Retail Shop and Medical<br>Office                |
| Parking        | 500                                              |
| Intersection   | Georgia Highway 54 &<br>Togwatee Village Parkway |
| Traffic Light  | Yes                                              |
| Traffic Count  | 27,500 CPD                                       |

## **LEASING CONTACT**

Wes Allen

🛛 404-375-0745 🔛 wallen@plnms.com

### LOCATION MAP



### **DEMOGRAPHICS**

| Radius      | 3-Mile    | 5-Mile     |
|-------------|-----------|------------|
| Population  | 16,849    | 53,223     |
| Household   | 5,934     | 19,521     |
| Avg. Income | \$106,407 | \$ 106,467 |







i



1240 Highway 54 W., Fayetteville, GA 30214

#### **CENTER HIGHLIGHTS**

- Highly visible from Hwy. 54, easy access with 4-way traffic lights.
- Located directly across the street from the new Holiday Inn and Piedmont Fayette Hospital. It is also two miles from Pinewood Atlanta Studios and the new Pinewood Forest mixed-use development.
- Lifestyle Center with a fountain, gazebo, paved sidewalks and outdoor seating.
- Current tenants in a balanced mix of specialized medical offices including pediatrics, pharmacy, otolaryngology, nephrology, dental, diagno