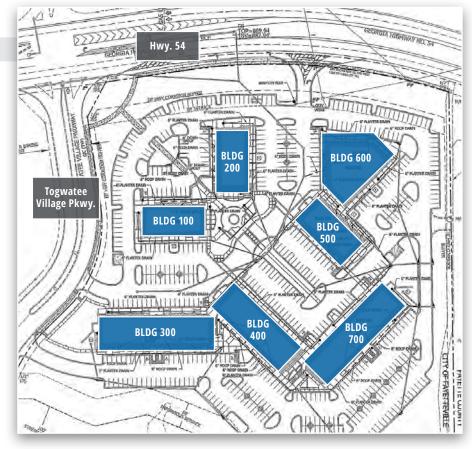

### LOCATION MAP

| STE | TENANT                       |
|-----|------------------------------|
| 100 | Tri-County Pediatrics        |
| 101 | Chris Apex Pharmacy          |
| 102 | Farmers Insurance            |
| 103 | El Reposo Mexican Restaurant |
| 200 | Village Café                 |
| 201 | Tour de Italy Pizza          |
| 202 | That Burger Spot             |
| 310 | Atlanta Asthma and Allergy   |
| 300 | Minute Men Press             |
| 301 | Erika Ward Interiors         |
| 305 | Underdogs Jiu Jitsu          |
| 306 | A Plus Optique               |
| 307 | OrthoLazer                   |
| 302 | Tuk Nail Spa                 |

| 303         | Pride Staff                              |
|-------------|------------------------------------------|
| 304         | Edward Jones                             |
| 312         | Village Podiatry                         |
| 314         | Available (3,513 SF)                     |
| 315         | Dr. Shah BPS, DMD, PC                    |
| 400-<br>402 | American Health Imaging                  |
| 403         | Lab Corp                                 |
| 404         | PT Solutions Physical Therapy            |
| 405         | Remedy Salon and Spa                     |
| 406         | Available (2,538 SF)                     |
|             |                                          |
| 408         | RAI Care Center of Fayette               |
| 408<br>500  | RAI Care Center of Fayette<br>State Farm |
|             |                                          |
| 500         | State Farm                               |

Wes Allen

| 503-<br>504 | 100% Chiropractic                   |
|-------------|-------------------------------------|
| 505         | Kings Watch Repair                  |
| 600         | Pita Street Food                    |
| 601         | Amedisys                            |
| 602         | Southern Pain and Spine             |
| 603         | The Wig Dr.                         |
| 604         | Available (1,095 SF)                |
| 700         | South Atlanta Integrative           |
| 702         | Burn Boot Camp                      |
| 704-<br>706 | Gleaming Events                     |
| 708         | Available (3,728 SF)                |
| 710         | South Atlanta Ear, Nose<br>& Throat |
|             |                                     |