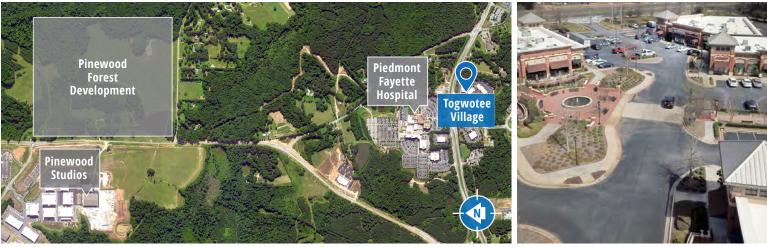

#### **CENTER HIGHLIGHTS**

- Highly visible from Hwy. 54, easy access with 4-way traffic lights.
- Located directly across the street from the new Holiday Inn and Piedmont Fayette Hospital. It is also two miles from Pinewood Atlanta Studios and the new Pinewood Forest mixed-use development.
- Lifestyle Center with a fountain, gazebo, paved sidewalks and outdoor seating.
- Current tenants in a balanced mix of specialized medical offices including pediatrics, pharmacy, otolaryngology, nephrology, dental, diagnostics, and hospice/health care.
- Variety of restaurant tenants including Mexican, Café, Italian, Indian, and Mediterranean Cuisines.

## **REGIONAL HIGHLIGHTS**

- Piedmont Fayette is the third largest hospital in the Piedmont Healthcare system with 221 beds, more than 1,600 employees, and over 500 physicians.
- Property is 5-minutes away from the Pinewood Forest development in Fayetteville, a 234-acre mixed-use development estimated to have more than 1,200 residences and 270,000 SF of office, restaurant and retail space.
- Pinewood Forest will be a cultural and recreational hub with park and concert venue, three residential districts, a boutique hotel and an extended stay hotel. It will also have 15 miles of walking trails and sidewalks around parks.