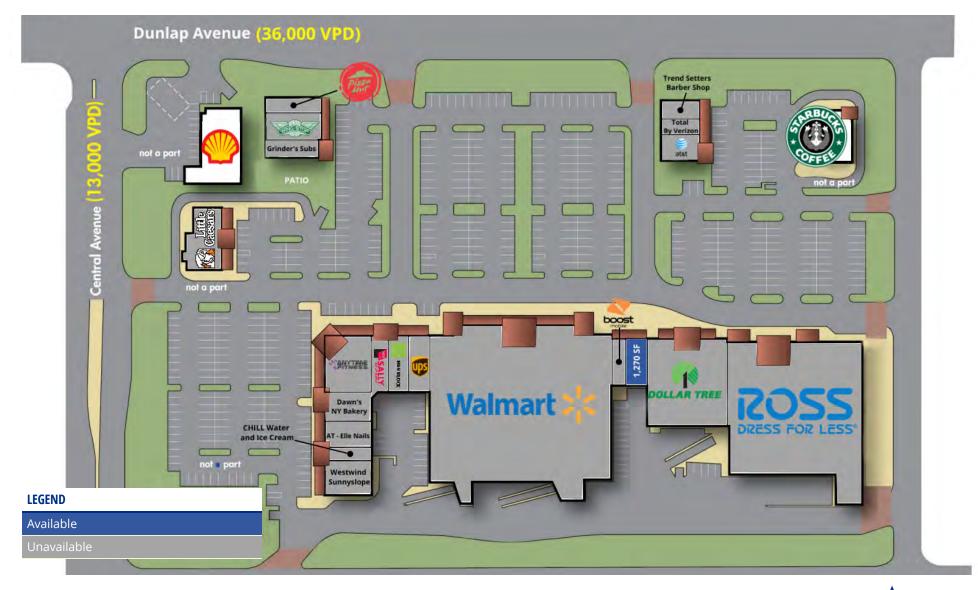

#### **PROPERTY HIGHLIGHTS**

- Several national co-tenants such as Walmart Neighborhood, Ross, Dollar Tree, Starbucks, AT&T, H&R Block, Anytime Fitness, and Sally Beauty Supply.
- Strategic location across the street from Sunnyslope High School, renowned as one of Metro Phoenix's top public schools, ensuring a steady flow of student and faculty foot traffic.
- Consistent high pedestrian foot traffic throughout the day, contributing to the bustling atmosphere and providing increased visibility for tenants.
- Ideal for businesses seeking to establish a presence in Arizona's thriving retail landscape, leveraging the center's strong anchor presence and vibrant community atmosphere for growth and success.

#### **OFFERING SUMMARY**

| Available SF:     | 1,200 SF -1270 SF, 4,154 SF              |
|-------------------|------------------------------------------|
| Building Size:    | 111,130 SF                               |
| Vehicles Per Day: | 36,000 via E Dunlap Avenue               |
|                   | 13,000 via Central Avenue                |
| Anchor Tenants:   | Wal-Mart Neighborhood, Dollar Tree, Ross |
|                   |                                          |

#### **JASON BOWLES**

SENIOR LEASING MANAGER jbowles@whitestonereit.com p: 480.397.1910

Any figures set forth herein are for illustrative purposed only and shall not be deemed a representation by Landlord of their accuracy. This site plan shows the approximate location, square footage, and configuration of the shopping center and adjacent areas, and is only illustrative of the size and relationship of their accuracy. This site plan shows the approximate location, square footage, and configuration of the shopping center and adjacent areas, and is only illustrative of the size and relationship of the stores and common areas generally, all of which are subject to change. The showing of any names of tennans, parking spaces, square footage, curb-cuts or traffic controls of or will continue to exist. The improvements are subject to changes, additions, and deletions as the architect, landlord, or any governmental agent pay arise to attermine in the inter atteating the intervient and the property form the market at any time without notice.