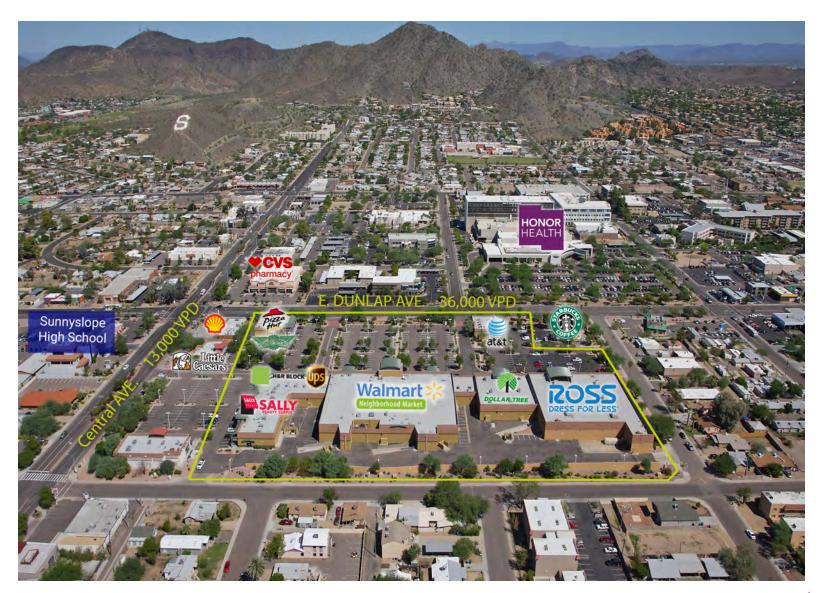

#### **PROPERTY DESCRIPTION**

Nestled at the heart of Arizona lies Market Place at Central, a vibrant retail destination that pulses with energy. Anchored by retail giants such as Wal-Mart Neighborhood Market, Dollar Tree, and Ross Dress for Less, this center serves as a focal point for both locals and visitors alike. The bustling atmosphere is further amplified by the steady stream of foot traffic drawn from the nearby Sunnyslope High School and Honor Health Hospital. As students, staff, and medical professionals flow through the area, the Market Place at Central thrives as a bustling hub of activity.

#### **PROPERTY HIGHLIGHTS**

- Several national co-tenants such as Walmart Neighborhood, Ross, Dollar Tree, Starbucks, AT&T, H&R Block, Anytime Fitness, and Sally Beauty Supply.
- Strategic location across the street from Sunnyslope High School, renowned as one of Metro Phoenix's top public schools, ensuring a steady flow of student and faculty foot traffic.
- Consistent high pedestrian foot traffic throughout the day, contributing to the bustling atmosphere and providing increased visibility for tenants.
- Ideal for businesses seeking to establish a presence in Arizona's thriving retail landscape, leveraging the center's strong anchor presence and vibrant community atmosphere for growth and success.

#### **OFFERING SUMMARY**

| Available SF:     | 1,200 SF -1270 SF, 4,154 SF              |
|-------------------|------------------------------------------|
| Building Size:    | 111,130 SF                               |
| Vehicles Per Day: | 36,000 via E Dunlap Avenue               |
|                   | 13,000 via Central Avenue                |
| Anchor Tenants:   | Wal-Mart Neighborhood, Dollar Tree, Ross |
|                   |                                          |