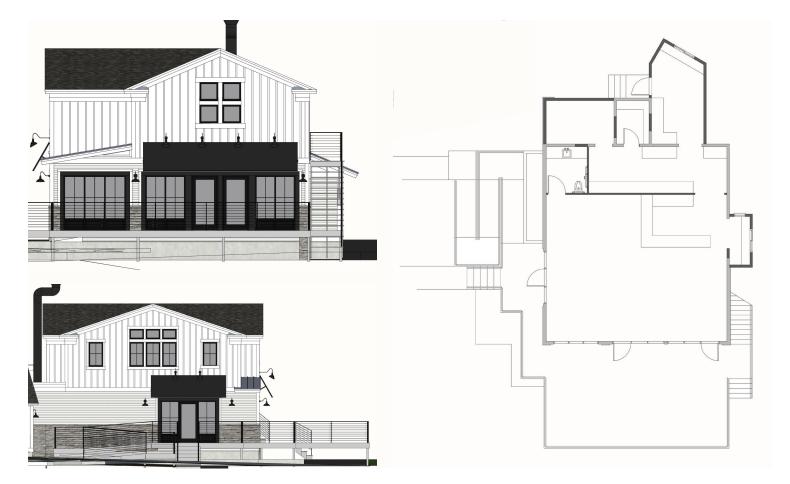

### PROPERTY AVAILABLE FOR LEASE -

Price available on request.

- 1,640 SF first-floor retail in free-standing building
- Freshly reconstructed
- Drive-through window
- 40' x 20' Patio
- High traffic intersection of routes 25 & 59 in Upper Stepney
- 10 minutes to Merritt Parkway, 13 minutes to I-84
- 20,000 daily traffic at Route 25 intersection

#### **DEMOGRAPHICS**

Population 2022: Monroe: 18,681 • Fairfield County: 965,266

Average Household Income: Monroe 2022: \$178,740 • Monroe 2027: \$195,279 (projected)

Average Disposable Income 2022: Monroe: \$122,353 • Fairfield County: \$110,409 EAC Properties is proud to exclusively present for lease, 4 Easton Road (route 59) Monroe. 4 Easton Road, is a prime retail space on the Route 25 corridor, at the intersection of route 59, and features 1,640 SF on the first floor of a standalone building. The property is being freshly reconstructed, and will offer a one-car drive-through and a spacious 40' x 20' outdoor patio. Positioned on the high-traffic Route 25 in Upper Stepney, it ensures maximum visibility and prominent signage opportunities. 4 Easton Road is strategic located just 10 minutes from Merritt Parkway and 13 minutes from I-84, benefiting from 20,000 daily traffic at the Route 25 intersection. At the corner of a stoplight intersection, access from the busy road is easy, making it an ideal spot for franchises seeking high exposure. Lease terms and pricing are available upon request. For inquiries and to schedule a viewing, please contact.