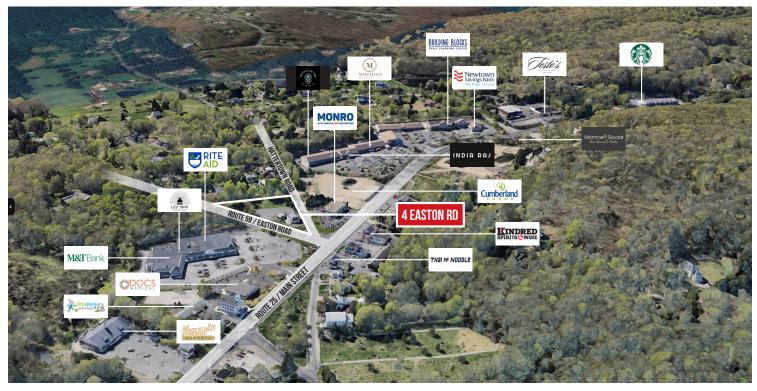

### PROPERTY AVAILABLE FOR LEASE -

Price available on request.

- 1,640 SF first-floor retail in free-standing building
- Freshly reconstructed
- Drive-through window
- 40' x 20' Patio
- High traffic intersection of routes 25 & 59 in Upper Stepney
- 10 minutes to Merritt Parkway, 13 minutes to I-84
- 20,000 daily traffic at Route 25 intersection

#### **DEMOGRAPHICS**

Population 2022: Monroe: 18,681 • Fairfield County: 965,266

Average Household Income: Monroe 2022: \$178,740 • Monroe 2027: \$195,279 (projected)

Average Disposable Income 2022: Monroe: \$122,353 • Fairfield County: \$110,409 EAC Properties is proud to exclusively present for lease, 4 Easton Road (route 59) Monroe. 4 Easton Road, is a prime retail space on the Route 25 corridor, at the intersection of route 59, and features 1,640 SF on the first floor of a standalone building. The property is being freshly reconstructed, and will offer a one-car drive-through and a spacious 40' x 20' outdoor patio. Positioned on the high-traffic Route 25 in Upper Stepney, it ensures maximum visibility and prominent signage opportunities. 4 Easton Road is strategic located just 10 minutes from Merritt Parkway and 13 minutes from I-84, benefiting from 20,000 daily traffic at the Route 25 intersection. At the corner of a stoplight intersection, access from the busy road is easy, making it an ideal spot for franchises seeking high exposure. Lease terms and pricing are available upon request. For inquiries and to schedule a viewing, please contact.