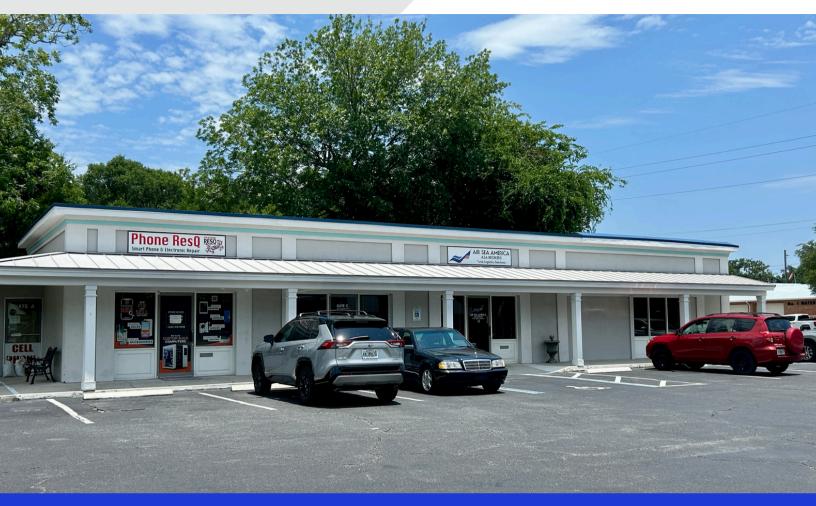

## 1001 ATLANTIC AVE, FERNANDINA BEACH, FL 32034

- Square Feet: 1,500
- 5 Private Offices
- \$3,000 Base Rent + Sales Tax

Turnkey Retail/Office Space on high-visibility Atlantic Ave, located at the entrance to historic downtown Fernandina Beach. This 1,500 SF space is in excellent condition and features a reception area, 5 private offices, a break room/kitchenette, and 2 restrooms. Ideal for almost all retail and office users. Great location for a retail boutique, coffee shop, small restaurant, art gallery, medical offices, or other professional offices. Plenty of parking is a plus!