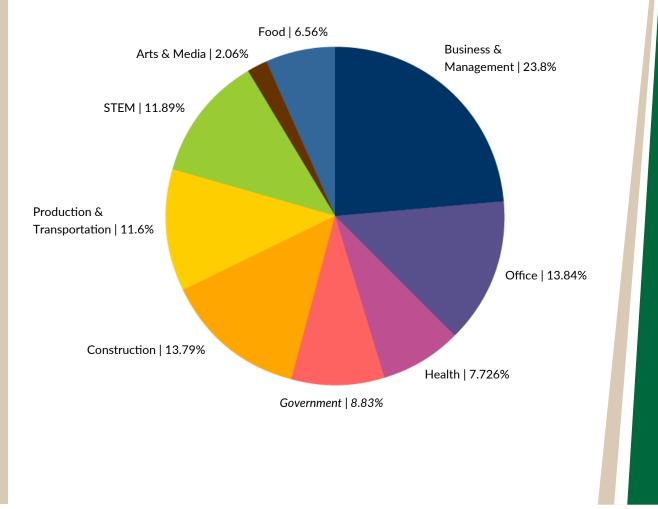

### **OCCUPATIONS**

### Hopkins Professional Building 3550-3556 S. Hopkins Avenue, Titusville, FL, 32780

### Titusville, FL | Occupations Analysis

Titusville also offers a large variety of occupations. This diversified economic ecosystem fosters a healthy job market that helps cultivate ongoing growth in the area. The compilation of information found on the pie chart below illustrates data from an occupation analysis of Titusville, FL. This employment information is an illuminating tool for better understanding the makeup of what Titusville has to offer both consumers and investors alike.