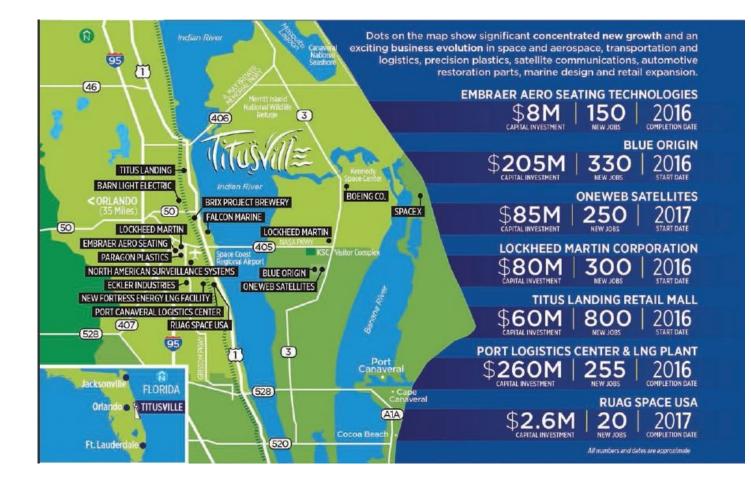

# **ECONOMIC GROWTH**

### Hopkins Professional Building 3550-3556 S. Hopkins Avenue, Titusville, FL, 32780

196

Commercial Property Management, Sales & Leasing Specialists since 1963 626 Old Dixie Highway SW Vero Beach, FL 32962 www.vscre.com

### Major Employers in Titusville

- Kennedy Space Center (NASA) Space exploration and services (Includes federal employees and contract positions)
- Parrish Medical Center (PMC) Health services provider
- Knight's Armament Weapons, firearms, and munitions manufacturer
- Professional Aircraft Accessories Aviation components manufacturer
- Boeing Aerospace (office)
- Barn Light Electric Electrical fixtures manufacturer
- Ecklers Industries Automotive parts and components
- Blue Origin Rocket manufacturer
- Astro-tech (Lockheed Martin) Aerospace components
  assembly
- **SpaceX** Rocket manufacturer/launch operations
- Paragon Plastics Thermos-formed plastic maker
- Space Coast Regional Airport Helicopter training, weightless training, warbird museum and airport services