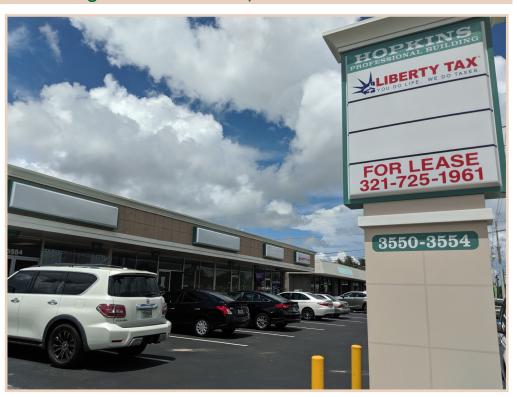

# **FOR LEASE**

### Hopkins Professional Building 3550-3556 S. Hopkins Avenue, Titusville, FL, 32780

| PROPERTY HIGHLIGHTS |                                                                                                                  |  |  |  |  |  |
|---------------------|------------------------------------------------------------------------------------------------------------------|--|--|--|--|--|
| Price               | Great value for newly renovated space.                                                                           |  |  |  |  |  |
| Parking             | Ample amount of parking in front of each unit with additional parking running parallel with the road.            |  |  |  |  |  |
| Location            | Two miles East of I-95 near Titus Landing Lifestyle Center,<br>Beall's Epic Theatres, Tuesday Morning, and BB&T. |  |  |  |  |  |
| Aesthetics          | Extensive interior and exterior renovation. These renovations include new paint, logos, and carpeting.           |  |  |  |  |  |