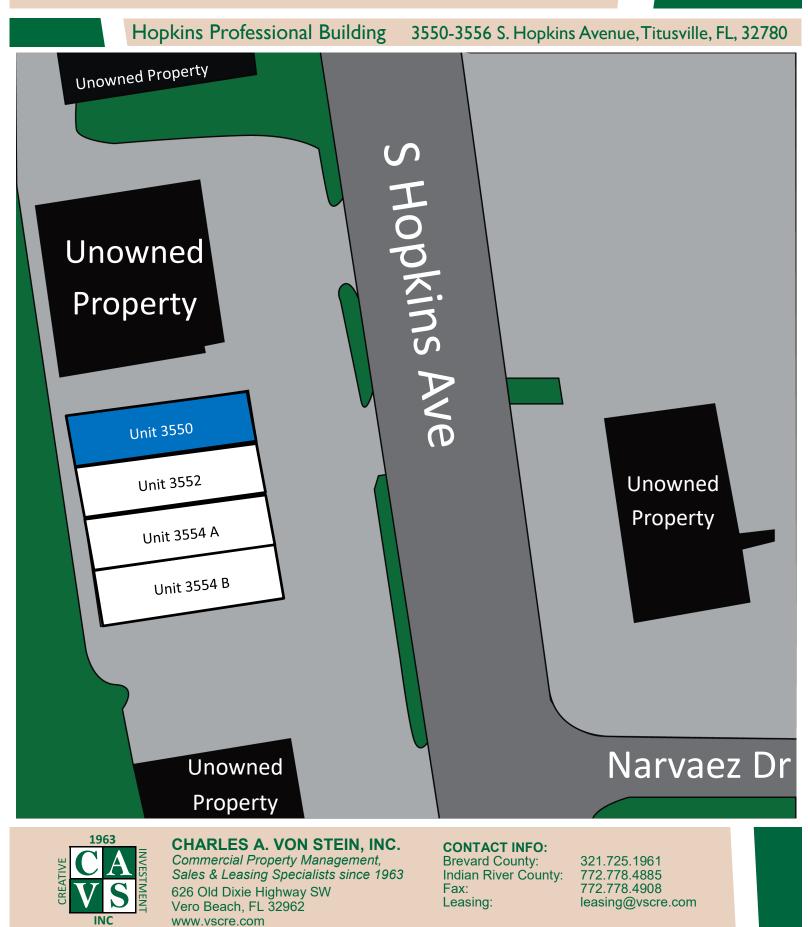

321.725.1961 772.778.4885 772.778.4908 leasing@vscre.com

SITE PLAN

# **UNITS FOR LEASE**

### Hopkins Professional Building 3550-3556 S. Hopkins Avenue, Titusville, FL, 32780

| UNIT | SIZE    | -      | RATE    | MONTHLY       | UTILITIES INCLUDED |     |             |        | USAGE |                                           |
|------|---------|--------|---------|---------------|--------------------|-----|-------------|--------|-------|-------------------------------------------|
|      |         |        |         | RATE          | WATER ELECTRIC     |     | TRASH CABLE |        |       |                                           |
| 3550 | 1,215 I | S<br>F | \$14.00 | SF<br>/<br>YR | \$1,417.50         | Yes | No          | Yes    | No    | Recently Renovated Office/Retail<br>Space |
|      |         |        |         |               |                    |     |             |        |       |                                           |
|      |         |        |         |               |                    |     |             |        |       |                                           |
|      |         |        |         |               |                    |     |             |        |       |                                           |
|      |         |        |         |               |                    |     |             |        |       |                                           |
|      |         |        |         |               |                    |     |             |        |       |                                           |
|      |         |        |         |               |                    |     |             |        |       |                                           |
|      |         |        |         |               |                    |     |             |        |       |                                           |
|      |         |        |         |               |                    |     |             |        |       |                                           |
|      |         |        |         |               |                    |     |             |        |       |                                           |
|      | 1963    | 3      |         | <u>с</u> ца   |                    |     |             | 001/71 |       |                                           |