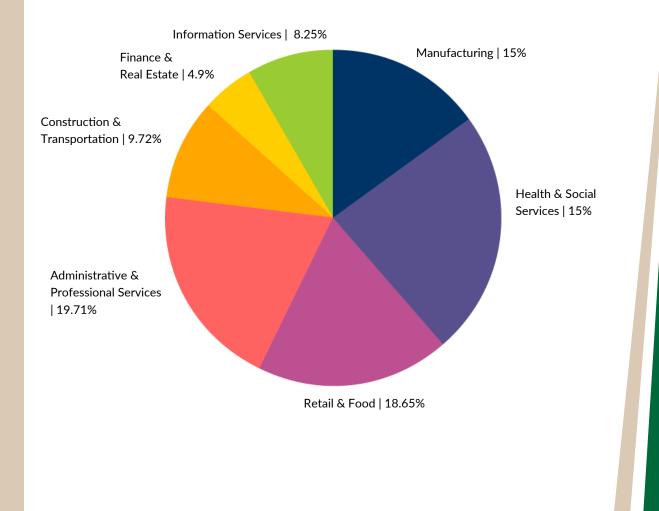

# INDUSTRY

### Titusville, FL | Industry Analysis

Titusville hosts a diversified variety of well-developed industries. This flourishing economic ecosystem fosters a robust environment for business that continues to contribute to the ongoing growth in the area. The breakdown of information found on the pie chart below illustrates data from an industry analysis of Titusville, FL. This industry information is helpful in better understanding the ample opportunity built into this area's local economy.