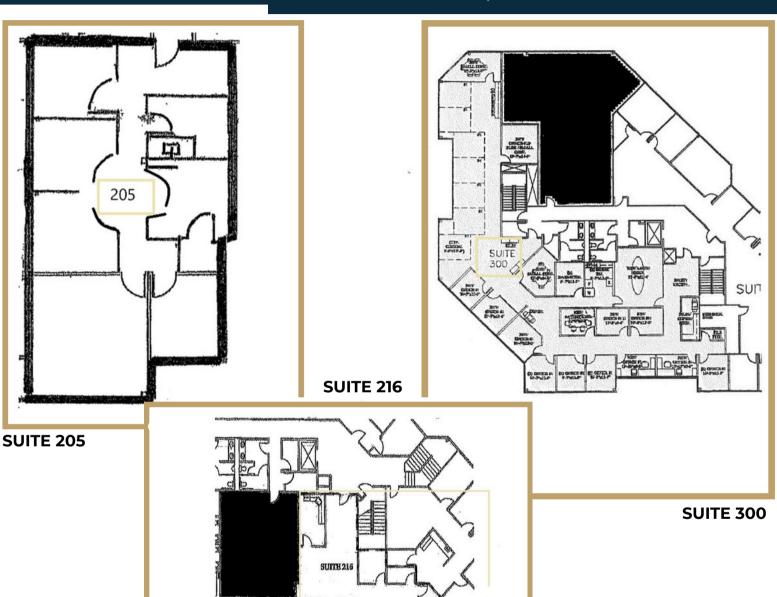

#### **SPACE AVAILABLE:**

- SUITE 205 1,289 SQ FT
- SUITE 216 1,837 SQ FT
- SUITE 300 6,179 SQ FT

SCOTT WEIGEL | BROKER | SCOTTW@CRMGCO.COM | (503) 802-2538

JILL KEOPPEL | PRINCIPAL BROKER | JILLK@CRMGCO.COM | (971) 353-2079

#### **BEAVERTON OFFICE SPACE**

4915 SW GRIFFITH DR, BEAVERTON OR 97005

- Quality office spaces in Central Beaverton across from Beaverton Fred Meyer.
- Easy access to Hwy 217, Hwy 26 & I-5
- Onsite parking: Parking ration approx. 3/1000sqft
- Griffith Park setting
- Suites 300, 216 & 205 available