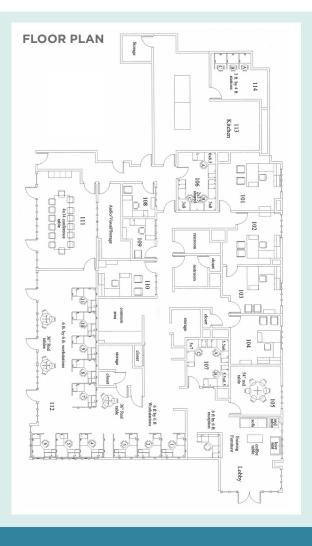

## **PROPERTY HIGHLIGHTS**

- Ground floor office now available for sublease
- Direct access to courtyard
- 5 Window lined meeting rooms/private offices
- 6 Internal meeting rooms/private offices
- 1 Large board room
- Open space with 11 workstations (room for more)
- Private restrooms
- Lobby/Reception area
- Large kitchen/break room
- Multiple storage closets
- Furniture included
- Term through August 31, 2029