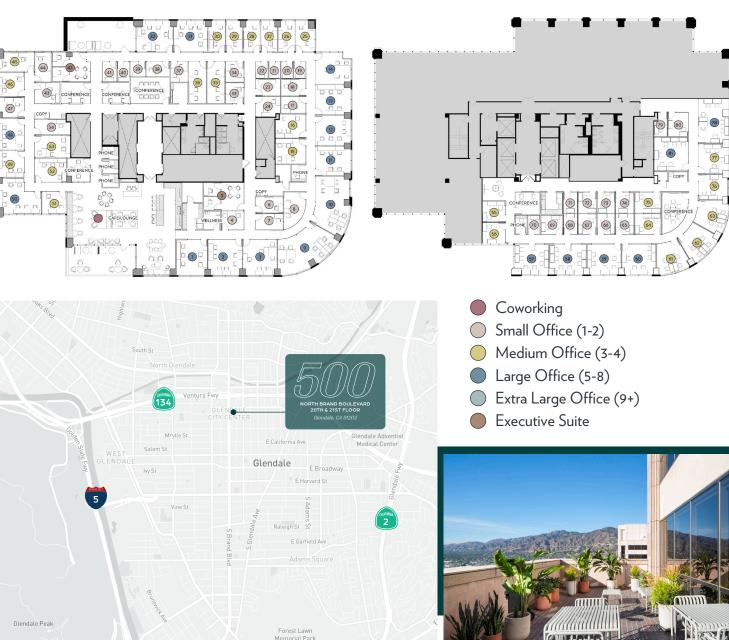

NORTH BRAND BOULEVARD Glendale, CA 91203

21<sup>st</sup> FLOOR 20<sup>™</sup> FLOOR ±24,414 SF

6 Conference Rooms81 Offices

### **COWORKING** & FLEX OFFICE

20<sup>th</sup> Floor

21<sup>st</sup> Floor