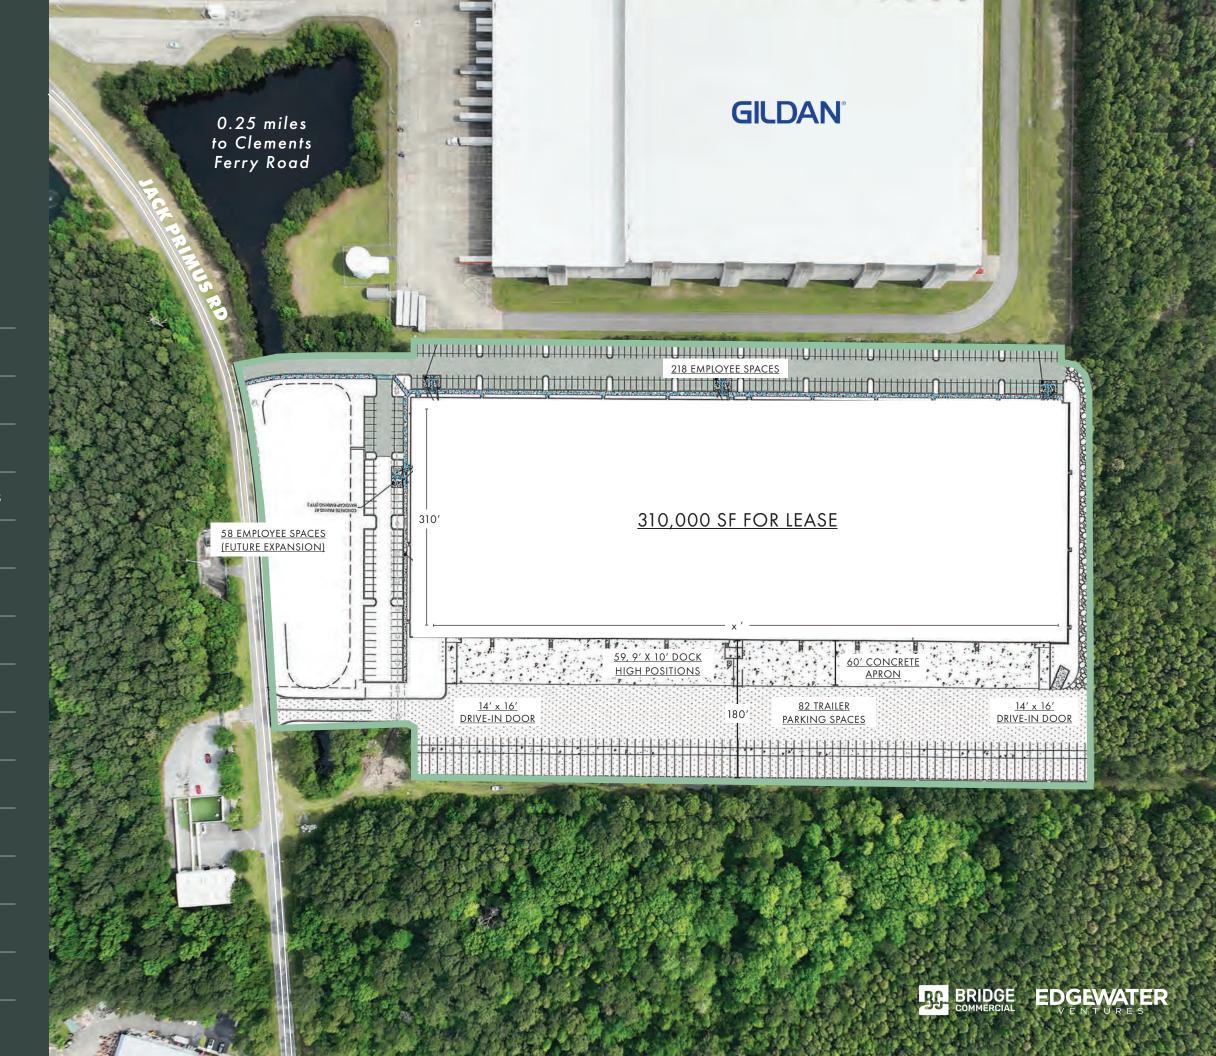

### **PROPETY** INFO + SPECS

1075 JACK PRIMUS RD, CHARLESTON, SC 29492

**PARCEL AREA:** 21.387 Acres

**BUILDING SIZE:** 310,000 SF

**DIMENSIONS:** 310' deep x 1,000' wide

36' **CLEAR HEIGHT:** 

50' deep x 52' 8" wide, 60' speed bays COLUMN SPACING:

**SPRINKLER SYSTEM:** ESFR

FLOOR THICKNESS: 7" concrete, 4,000 PSI

**ELECTRICAL SERVICE:** 2,000 amp

**HVAC:** Fans & louvres for one (1) air change/hr

**DOCK HIGH DOORS:** Fifty-Nine (59) 9' x 10'

Two (2) 14' x 16' **DRIVE-IN DOORS:** 

**TRUCK COURTS:** 180' deep with 60' concrete apron

TRAILER PARKING: 82 trailer spaces

**EMPLOYEE PARKING:** 218 (Expandable to 276)

ROOF: 60 Mil TPO with 20 year warranty