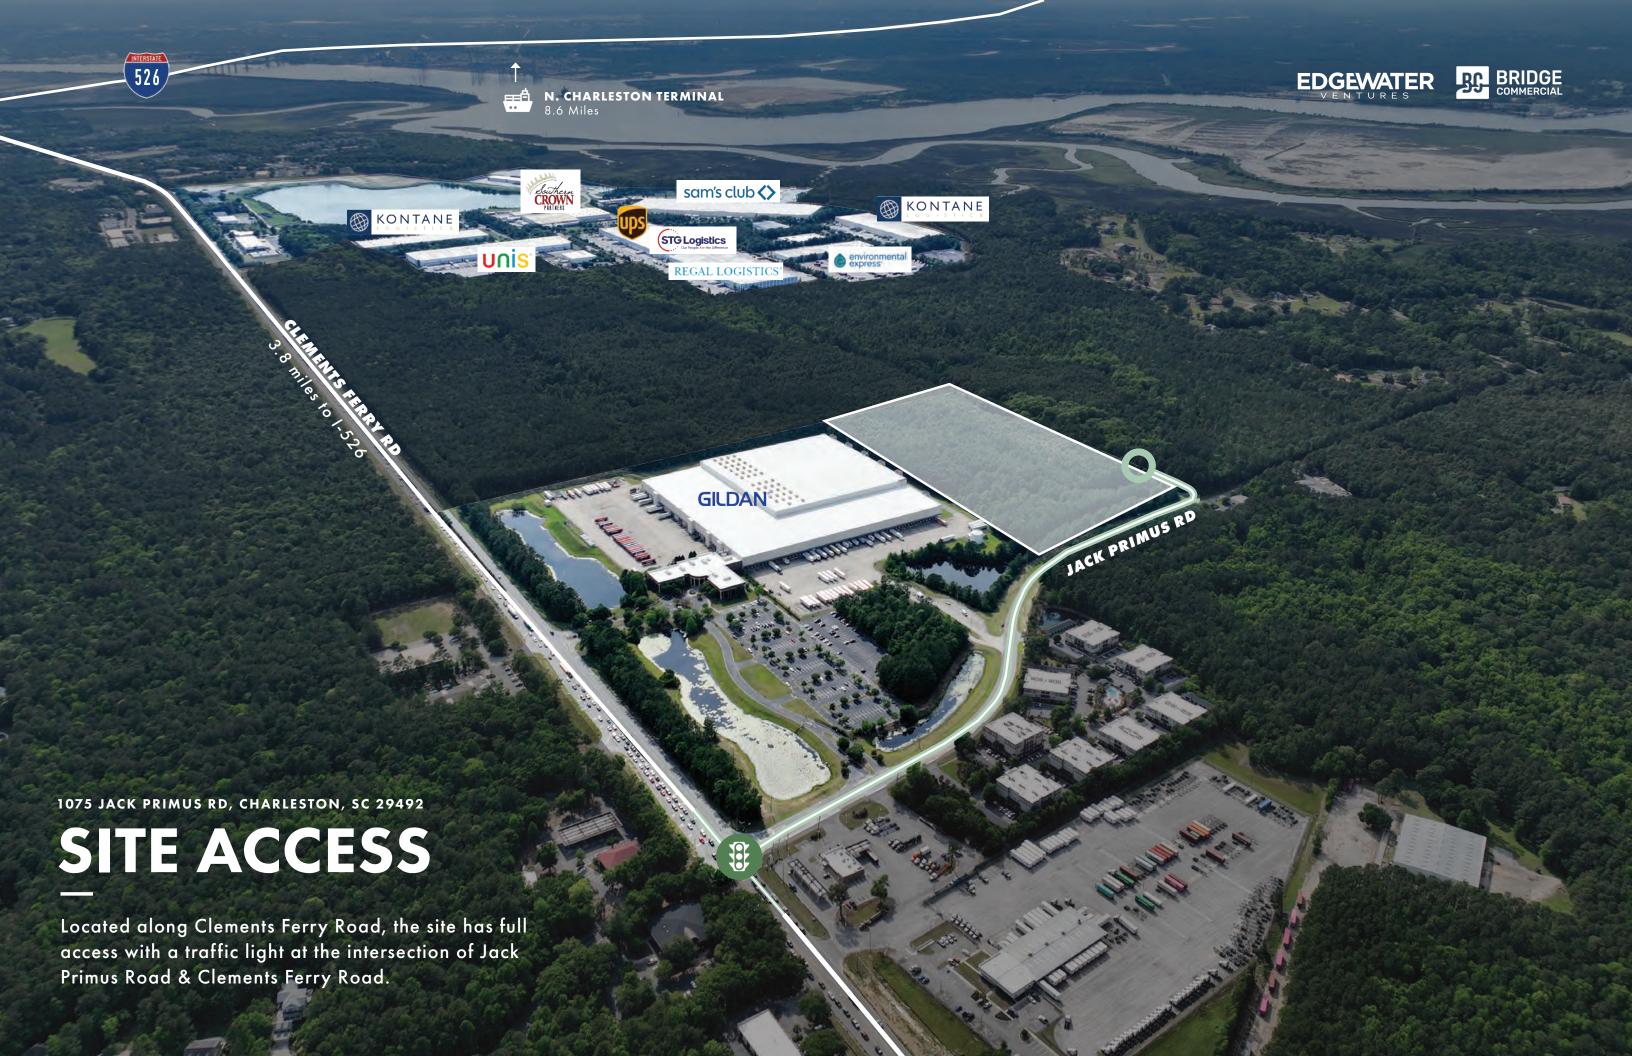

### SITE LOCATION

#### **DISTANCES TO CHARLESTON SHIPPING TERMINALS**

| North Charleston Terminal  | 8.6 Miles  |
|----------------------------|------------|
| Wando Welch Terminal       | 9.1 Miles  |
| Hugh K Leatherman Terminal | 15.8 Miles |

Located in the Clements Ferry industrial submarket surrounded by a skilled labor force.

Direct access to I-526 (3.8 miles) and I-26 (8.9 miles).

Superior logistics location with the Charleston Port terminals being minutes away.

The Clements Ferry submarket is home to many corporate tenants such as Sam's Club, Lowe's and UPS.

PETER FENNELLY SIOR, MCR, SLCR +1 843 425 0186 peter.fennelly@bridge-commercial.com **SIMONS JOHNSON SIOR, MCR, CCIM** +1 843 557 4047 simons.johnson@bridge-commercial.com WILL CROWELL SIOR +1 504 975 1099 will.crowell@bridge-commercial.com ALEX SHIELDS +1 904 377 9963 alex.shields@bridge-commercial.com