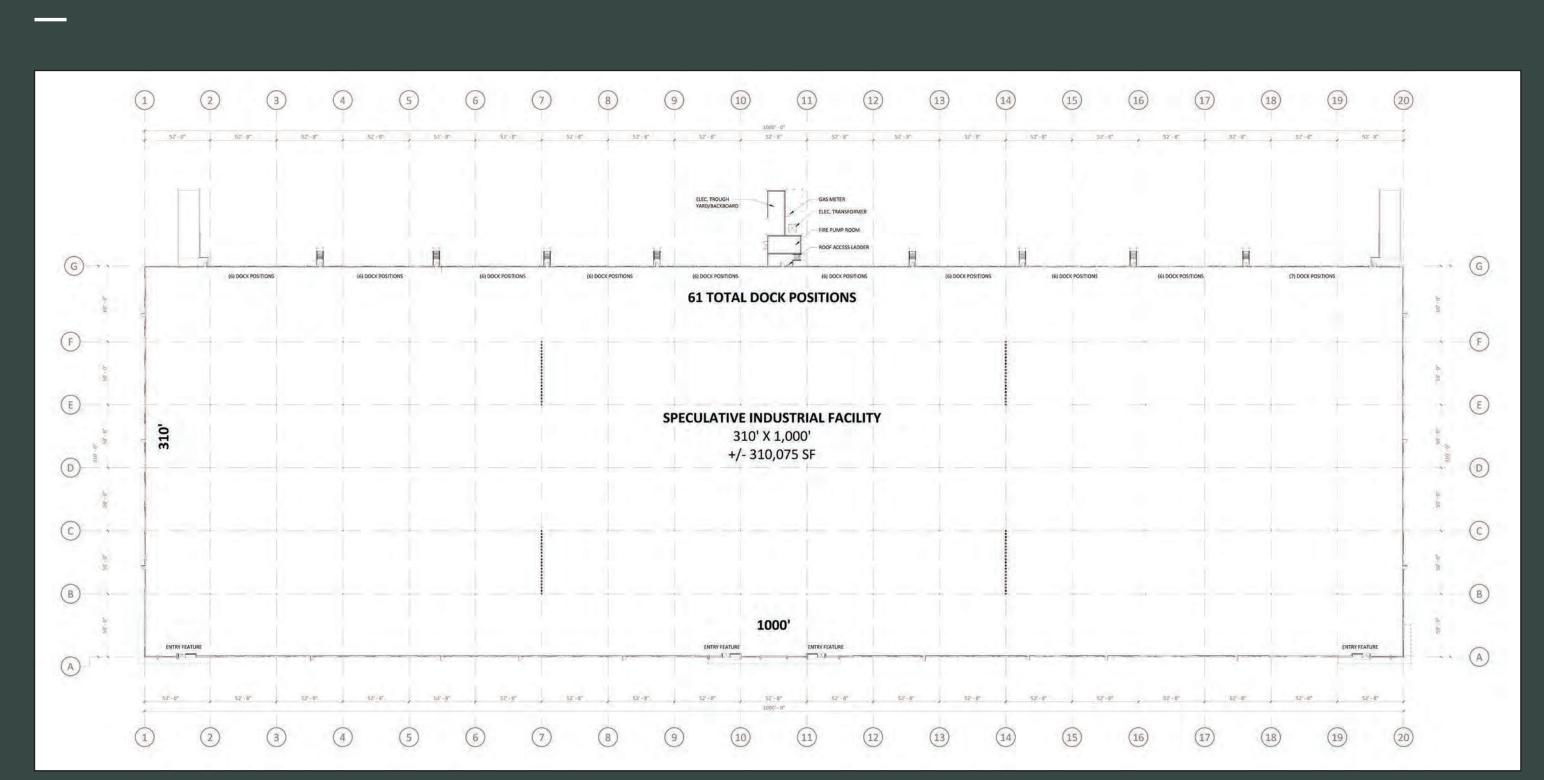

### **PROPETY** INFO + SPECS

1075 JACK PRIMUS RD, CHARLESTON, SC 29492

**PARCEL AREA:** 21.387 Acres

**BUILDING SIZE:** 310,000 SF

**DIMENSIONS:** 310' deep x 1,000' wide

36' **CLEAR HEIGHT:** 

50' deep x 52' 8" wide, 60' speed bays COLUMN SPACING:

**SPRINKLER SYSTEM:** ESFR

FLOOR THICKNESS: 7" concrete, 4,000 PSI

**ELECTRICAL SERVICE:** 2,000 amp

**HVAC:** Fans & louvres for one (1) air change/hr

**DOCK HIGH DOORS:** Fifty-Nine (59) 9' x 10'

Two (2) 14' x 16' **DRIVE-IN DOORS:** 

**TRUCK COURTS:** 180' deep with 60' concrete apron

TRAILER PARKING: 82 trailer spaces

**EMPLOYEE PARKING:** 218 (Expandable to 276)

ROOF: 60 Mil TPO with 20 year warranty

### FLOOR PLAN

1075 JACK PRIMUS RD, CHARLESTON, SC 29492