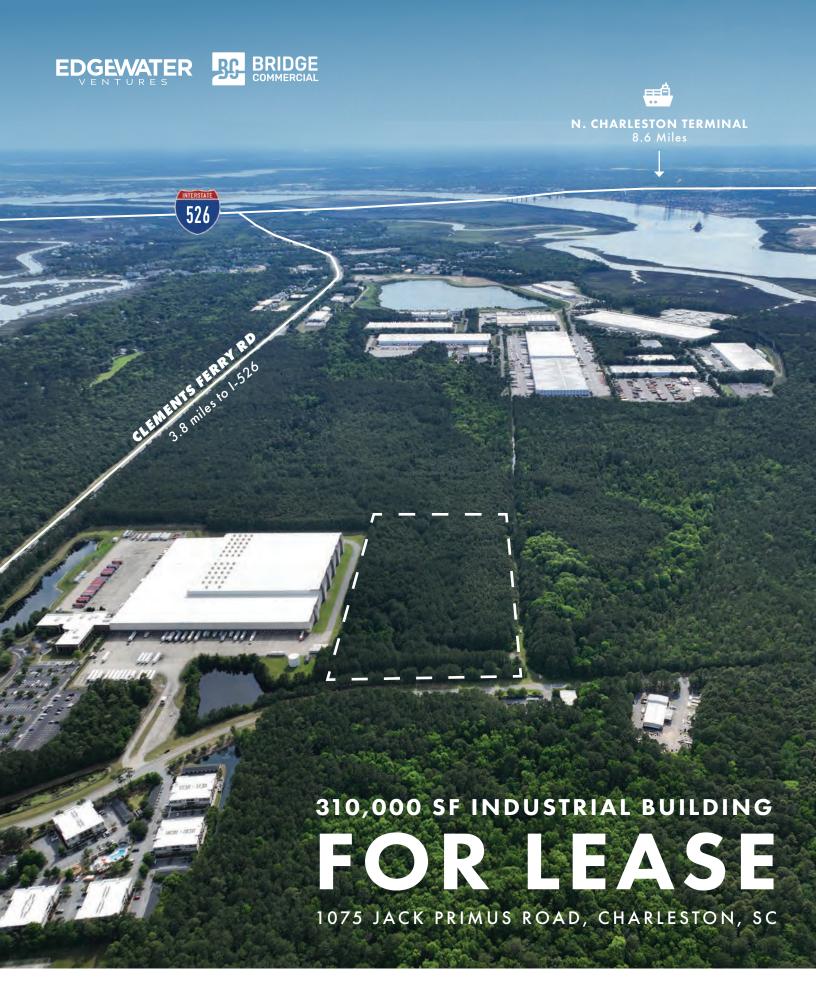

310,000 SF INDUSTRIAL BUILDING

## FOR LEASE

1075 JACK PRIMUS ROAD, CHARLESTON, SC 29492

310,000 SF INDUSTRIAL BUILDING FOR LEASE

IN THE CLEMENTS FERRY INDUSTRIAL CORRIDOR

LESS THAN 10 MILES TO THE CHARLESTON PORTS

Located in the Clements Ferry industrial submarket surrounded by a skilled labor force.

Direct access to I-526 (3.8 miles) and I-26 (8.9 miles).

Superior logistics location with the Charleston Port terminals being minutes away.