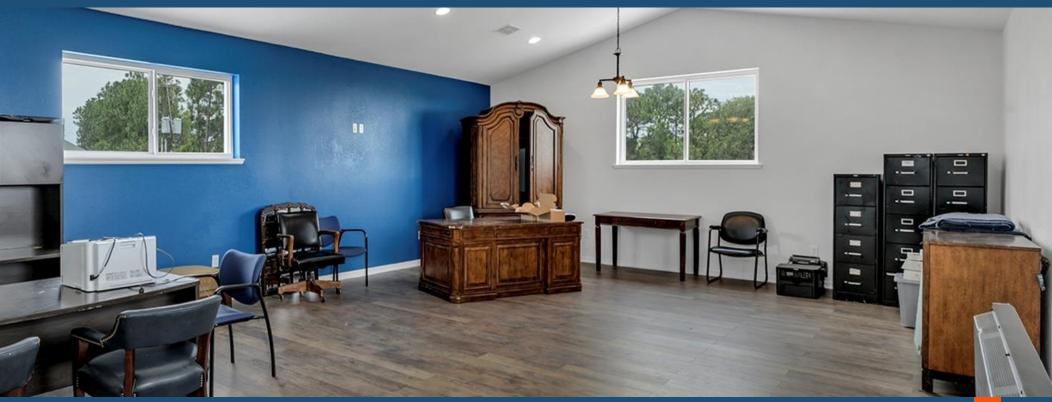

### **CONTENTS**

01 Executive Summary
Investment Summary

02 Property Description

Property Features
Aerial Map with Logos
Property Images

03 Rent Roll
Rent Roll

**Demographics**Demographics

Exclusively Marketed by:

#### **Property Description**

Located in one of the fastest-growing regions of Southeast Hillsborough County, 10070 Fern Hill Drive offers an exceptional opportunity. This property spans 3.74 acres MOL and features a prominent freestanding retail building with a total area of 8,000 sq ft. The first floor, which encompasses nearly 6,000 sq ft, boasts a large open space with a commercial kitchen, making it ideal for various uses, such as retail, dining, or event hosting. The second floor adds an additional 2,000 sq ft, including four private offices, open areas, storage, and two bathrooms. Strategically positioned with high visibility from Gibsonton Dr (AADT 15,200), this property is perfectly situated for an owner user or redevelopment. The expansive land and prime location offer significant potential for future growth. For those interested in exploring this opportunity further, please contact us to schedule a private showing. This is an ideal chance to invest in a high-exposure property in a dynamic area of Riverview.