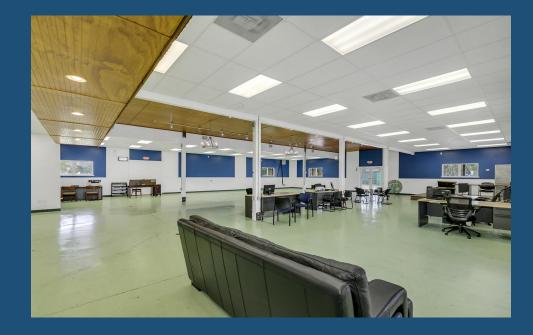

#### **Property Description**

Located in one of the fastest-growing regions of Southeast Hillsborough County, 10070 Fern Hill Drive offers an exceptional opportunity. This property spans 3.74 acres MOL and features a prominent freestanding retail building with a total area of 8,000 sq ft. The first floor, which encompasses nearly 6,000 sq ft, boasts a large open space with a commercial kitchen, making it ideal for various uses, such as retail, dining, or event hosting. The second floor adds an additional 2,000 sq ft, including four private offices, open areas, storage, and two bathrooms. Strategically positioned with high visibility from Gibsonton Dr (AADT 15,200), this property is perfectly situated for an owner user or redevelopment. The expansive land and prime location offer significant potential for future growth. For those interested in exploring this opportunity further, please contact us to schedule a private showing. This is an ideal chance to invest in a high-exposure property in a dynamic area of Riverview.