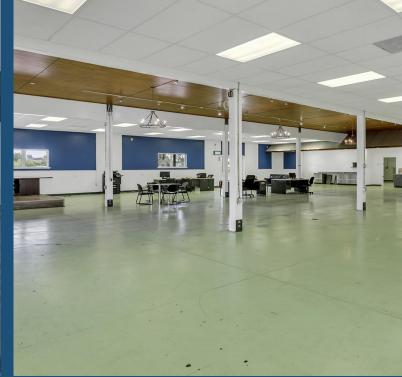

### **CONTENTS**

01 Executive Summary
Investment Summary

02 Property Description

Property Features
Aerial Map with Logos
Property Images

03 Rent Roll
Rent Roll

**Demographics**Demographics

Exclusively Marketed by:

#### **Property Description**

Located in one of the fastest-growing regions of Southeast Hillsborough County, 10070 Fern Hill Drive offers an exceptional opportunity. This property spans 3.74 acres MOL and features a prominent freestanding retail building with a total area of 8,000 sq ft. The first floor, which encompasses nearly 6,000 sq ft, boasts a large open space with a commercial kitchen, making it ideal for various uses, such as retail, dining, or event hosting. The second floor adds an additional 2,000 sq ft, including four private offices, open areas, storage, and two bathrooms. Strategically positioned with high visibility from Gibsonton Dr (AADT 15,200), this property is perfectly situated for an owner user or redevelopment. The expansive land and prime location offer significant potential for future growth. For those interested in exploring this opportunity further, please contact us to schedule a private showing. This is an ideal chance to invest in a high-exposure property in a dynamic area of Riverview.