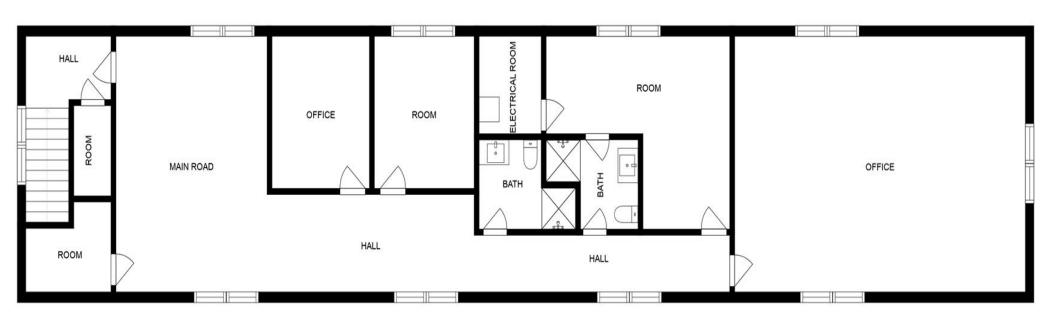

#### **Property Description**

Located in one of the fastest-growing regions of Southeast Hillsborough County, 10070 Fern Hill Drive offers an exceptional opportunity. This property spans 3.74 acres MOL and features a prominent freestanding retail building with a total area of 8,000 sq ft. The first floor, which encompasses nearly 6,000 sq ft, boasts a large open space with a commercial kitchen, making it ideal for various uses, such as retail, dining, or event hosting. The second floor adds an additional 2,000 sq ft, including four private offices, open areas, storage, and two bathrooms. Strategically positioned with high visibility from Gibsonton Dr (AADT 15,200), this property is perfectly situated for an owner user or redevelopment. The expansive land and prime location offer significant potential for future growth. For those interested in exploring this opportunity further, please contact us to schedule a private showing. This is an ideal chance to invest in a high-exposure property in a dynamic area of Riverview.