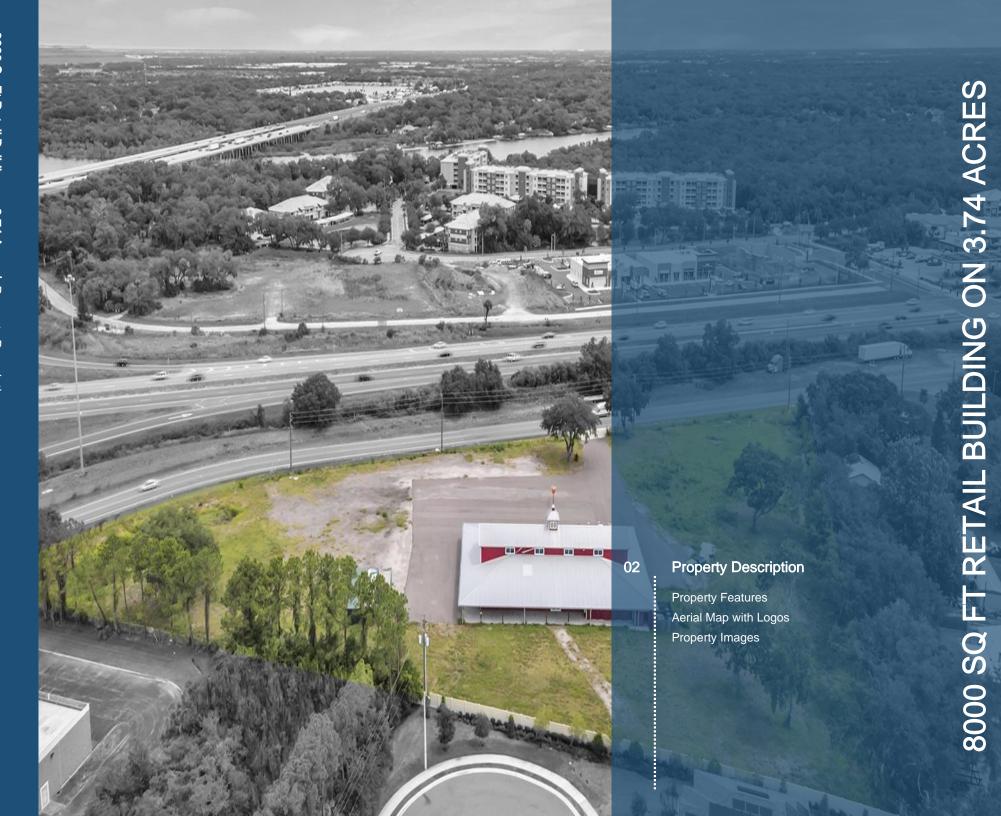

### **CONTENTS**

01 Executive Summary
Investment Summary

02 Property Description

Property Features
Aerial Map with Logos
Property Images

03 Rent Roll
Rent Roll

**Demographics**Demographics

Exclusively Marketed by:

#### **Property Description**

Located in one of the fastest-growing regions of Southeast Hillsborough County, 10070 Fern Hill Drive offers an exceptional opportunity. This property spans 3.74 acres MOL and features a prominent freestanding retail building with a total area of 8,000 sq ft. The first floor, which encompasses nearly 6,000 sq ft, boasts a large open space with a commercial kitchen, making it ideal for various uses, such as retail, dining, or event hosting. The second floor adds an additional 2,000 sq ft, including four private offices, open areas, storage, and two bathrooms. Strategically positioned with high visibility from Gibsonton Dr (AADT 15,200), this property is perfectly situated for an owner user or redevelopment. The expansive land and prime location offer significant potential for future growth. For those interested in exploring this opportunity further, please contact us to schedule a private showing. This is an ideal chance to invest in a high-exposure property in a dynamic area of Riverview.