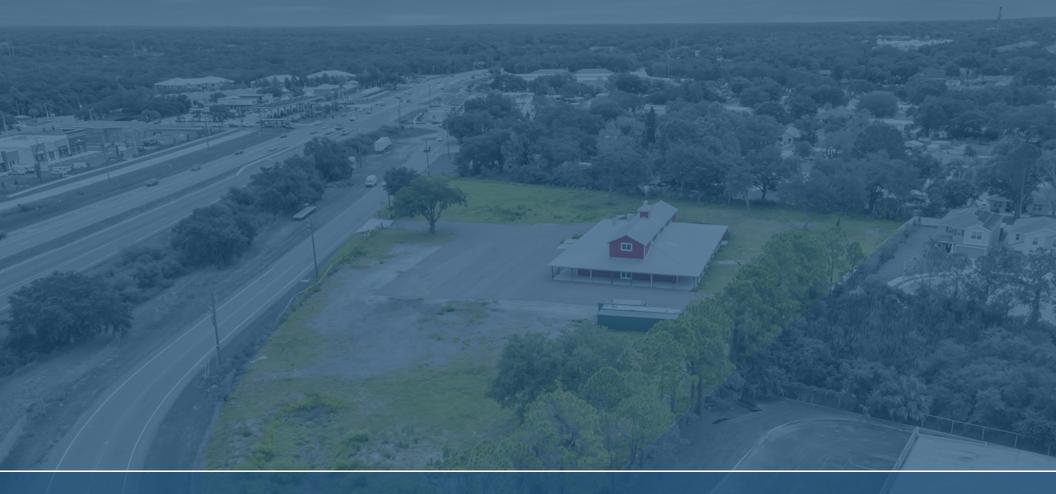

#### **Property Description**

Located in one of the fastest-growing regions of Southeast Hillsborough County, 10070 Fern Hill Drive offers an exceptional opportunity. This property spans 3.74 acres MOL and features a prominent freestanding retail building with a total area of 8,000 sq ft. The first floor, which encompasses nearly 6,000 sq ft, boasts a large open space with a commercial kitchen, making it ideal for various uses, such as retail, dining, or event hosting. The second floor adds an additional 2,000 sq ft, including four private offices, open areas, storage, and two bathrooms. Strategically positioned with high visibility from Gibsonton Dr (AADT 15,200), this property is perfectly situated for an owner user or redevelopment. The expansive land and prime location offer significant potential for future growth. For those interested in exploring this opportunity further, please contact us to schedule a private showing. This is an ideal chance to invest in a high-exposure property in a dynamic area of Riverview.