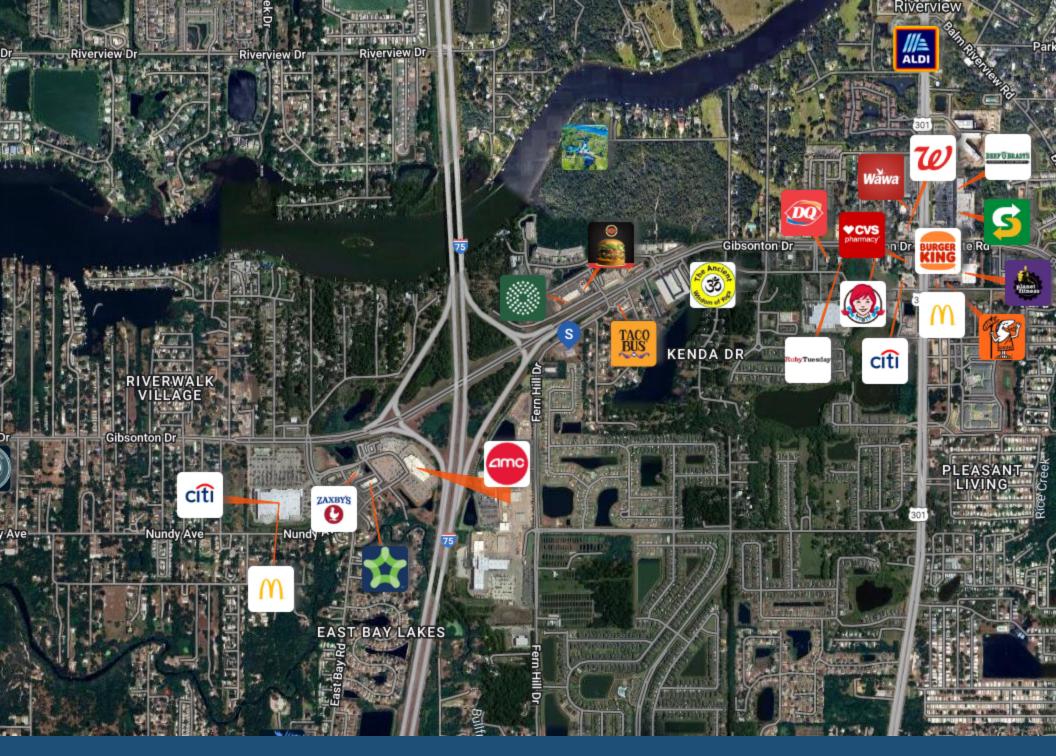

### **CONTENTS**

01 Executive Summary
Investment Summary

02 Property Description

Property Features
Aerial Map with Logos
Property Images

03 Rent Roll
Rent Roll

**Demographics**Demographics

Exclusively Marketed by:

#### **Property Description**

Located in one of the fastest-growing regions of Southeast Hillsborough County, 10070 Fern Hill Drive offers an exceptional opportunity. This property spans 3.74 acres MOL and features a prominent freestanding retail building with a total area of 8,000 sq ft. The first floor, which encompasses nearly 6,000 sq ft, boasts a large open space with a commercial kitchen, making it ideal for various uses, such as retail, dining, or event hosting. The second floor adds an additional 2,000 sq ft, including four private offices, open areas, storage, and two bathrooms. Strategically positioned with high visibility from Gibsonton Dr (AADT 15,200), this property is perfectly situated for an owner user or redevelopment. The expansive land and prime location offer significant potential for future growth. For those interested in exploring this opportunity further, please contact us to schedule a private showing. This is an ideal chance to invest in a high-exposure property in a dynamic area of Riverview.