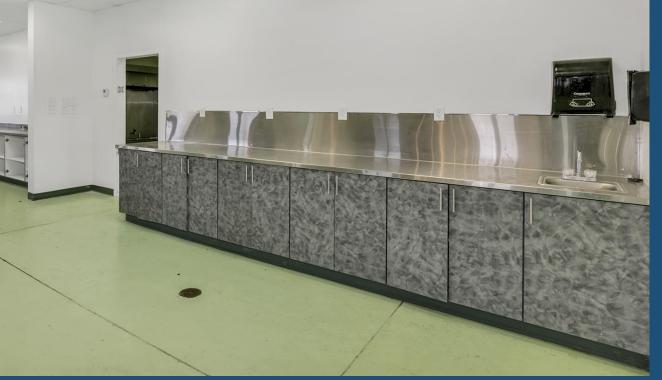

### **CONTENTS**

01 Executive Summary
Investment Summary

02 Property Description

Property Features
Aerial Map with Logos
Property Images

03 Rent Roll
Rent Roll

**Demographics**Demographics

Exclusively Marketed by:

#### **Property Description**

Located in one of the fastest-growing regions of Southeast Hillsborough County, 10070 Fern Hill Drive offers an exceptional opportunity. This property spans 3.74 acres MOL and features a prominent freestanding retail building with a total area of 8,000 sq ft. The first floor, which encompasses nearly 6,000 sq ft, boasts a large open space with a commercial kitchen, making it ideal for various uses, such as retail, dining, or event hosting. The second floor adds an additional 2,000 sq ft, including four private offices, open areas, storage, and two bathrooms. Strategically positioned with high visibility from Gibsonton Dr (AADT 15,200), this property is perfectly situated for an owner user or redevelopment. The expansive land and prime location offer significant potential for future growth. For those interested in exploring this opportunity further, please contact us to schedule a private showing. This is an ideal chance to invest in a high-exposure property in a dynamic area of Riverview.