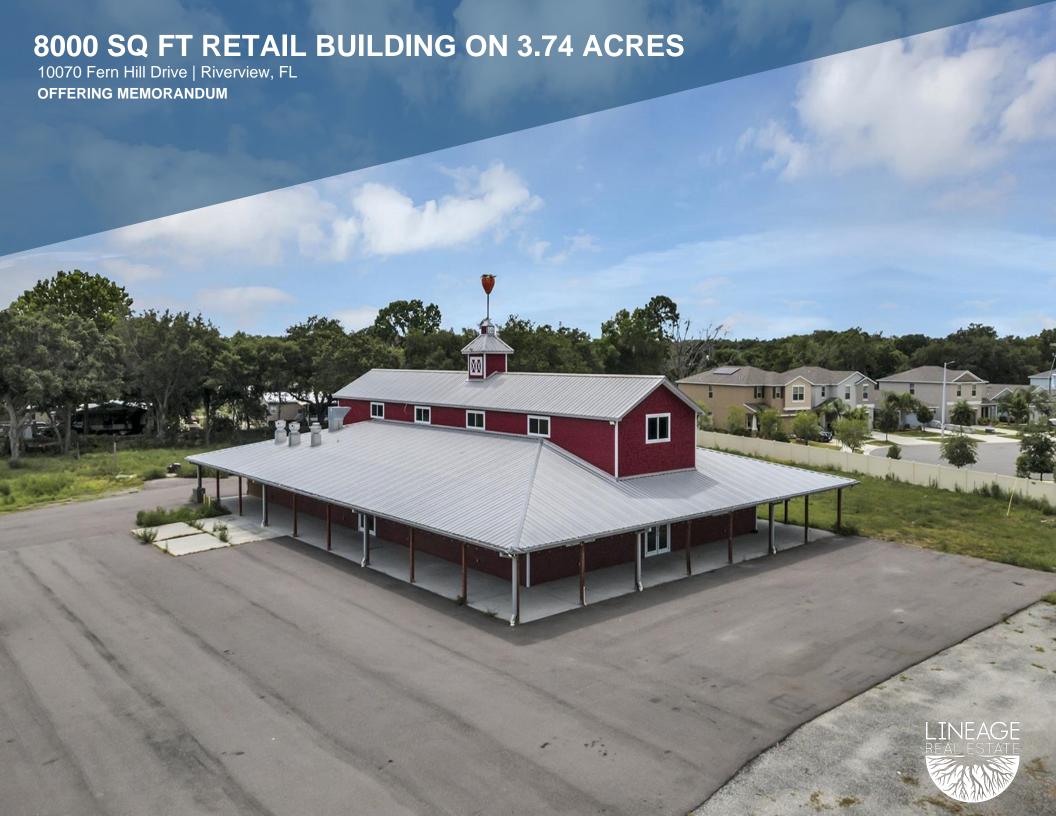

# 8000 Sq Ft Retail Building on 3.74 Acres

#### OFFERING SUMMARY

| ADDRESS        | 10070 Fern Hill Drive<br>Riverview FL 33578 |
|----------------|---------------------------------------------|
| COUNTY         | Hillsborough                                |
| MARKET         | Tampa                                       |
| GLA (SF)       | 8,000 SF                                    |
| LAND ACRES     | 3.74                                        |
| LAND SF        | 162,877 SF                                  |
| YEAR BUILT     | 2013                                        |
| OWNERSHIP TYPE | Fee Simple                                  |

#### **Property Description**

Located in one of the fastest-growing regions of Southeast Hillsborough County, 10070 Fern Hill Drive offers an exceptional opportunity. This property spans 3.74 acres MOL and features a prominent freestanding retail building with a total area of 8,000 sq ft. The first floor, which encompasses nearly 6,000 sq ft, boasts a large open space with a commercial kitchen, making it ideal for various uses, such as retail, dining, or event hosting. The second floor adds an additional 2,000 sq ft, including four private offices, open areas, storage, and two bathrooms. Strategically positioned with high visibility from Gibsonton Dr (AADT 15,200), this property is perfectly situated for an owner user or redevelopment. The expansive land and prime location offer significant potential for future growth. For those interested in exploring this opportunity further, please contact us to schedule a private showing. This is an ideal chance to invest in a high-exposure property in a dynamic area of Riverview.