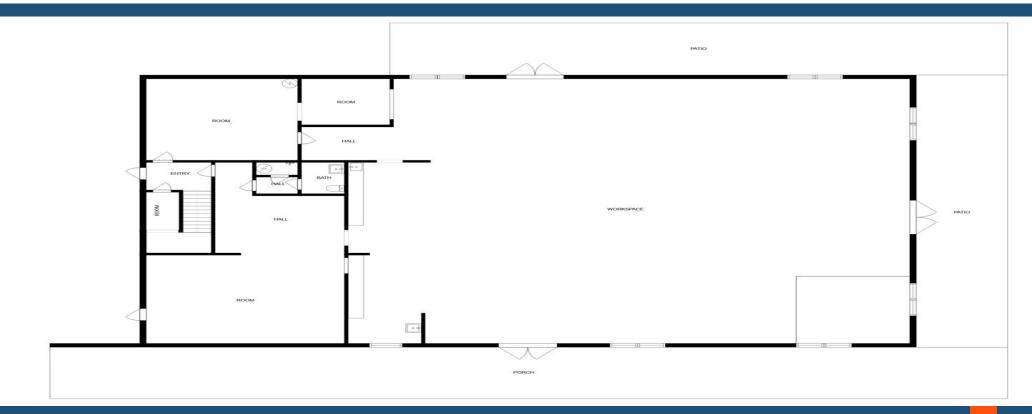

#### **Property Description**

Located in one of the fastest-growing regions of Southeast Hillsborough County, 10070 Fern Hill Drive offers an exceptional opportunity. This property spans 3.74 acres MOL and features a prominent freestanding retail building with a total area of 8,000 sq ft. The first floor, which encompasses nearly 6,000 sq ft, boasts a large open space with a commercial kitchen, making it ideal for various uses, such as retail, dining, or event hosting. The second floor adds an additional 2,000 sq ft, including four private offices, open areas, storage, and two bathrooms. Strategically positioned with high visibility from Gibsonton Dr (AADT 15,200), this property is perfectly situated for an owner user or redevelopment. The expansive land and prime location offer significant potential for future growth. For those interested in exploring this opportunity further, please contact us to schedule a private showing. This is an ideal chance to invest in a high-exposure property in a dynamic area of Riverview.