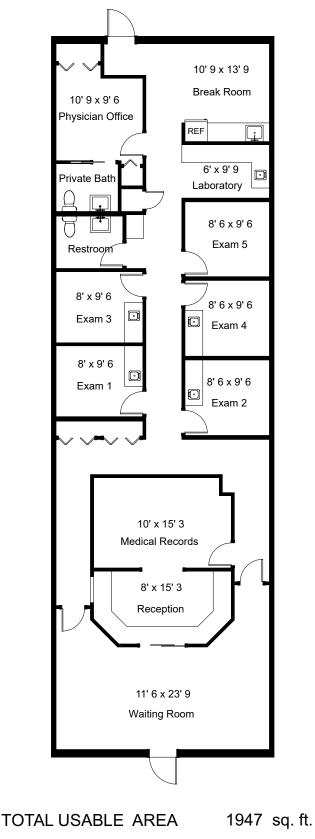

## 18070 S. TAMIAMI TRAIL SUITE 108 FORT MYERS, FL

This floor plan is created from field measurements. The usable area calculations are based upon measurements from outside exterior walls to center of demising walls