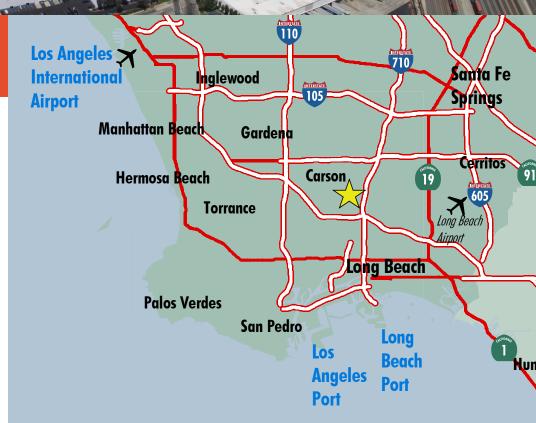

#### Property Highlights

- Rancho Pacifica Industrial Park
- Best in Class Space
- Private Secured Park Environment
- 24 Hour Park Security
- ESFR Sprinkler System
- 30' Clearance
- 15 Dock Positions
- Refurbished ±2,683 SF Office
- Close Proximity to Ports of LA & LB & 405,110, 91 & 710 Freeways