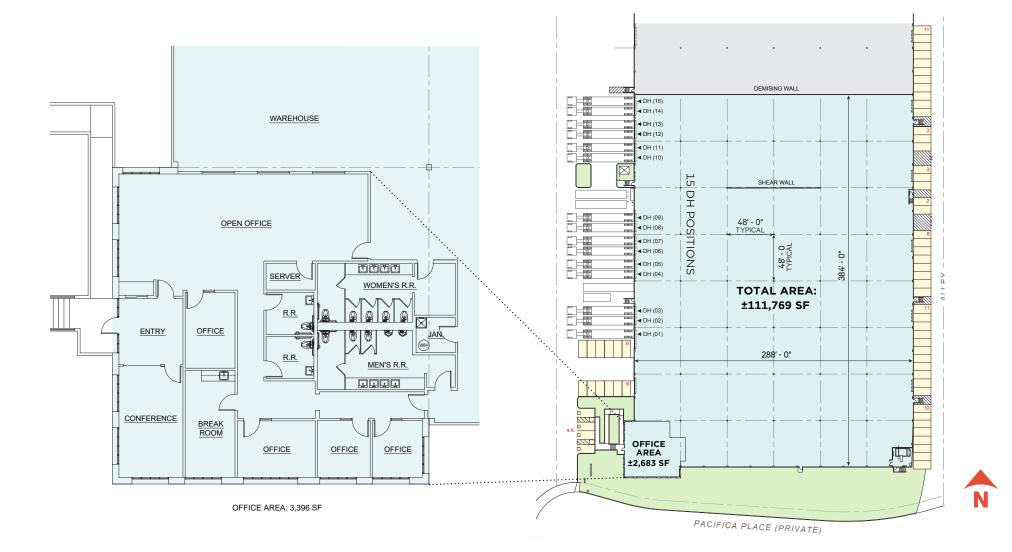

## ±111,769 SF Building

#### Property Highlights

- Rancho Pacifica Industrial Park
- Best in Class Space
- Private Secured Park Environment
- 24 Hour Park Security
- ESFR Sprinkler System
- 30' Clearance
- 15 Dock Positions
- Refurbished ±2,683 SF Office
- Close Proximity to Ports of LA & LB & 405,110, 91 & 710 Freeways

## **Site Plan**

PLAN LAYOUT SUBJECT TO FIELD CONDITIONS AND MAY DIFFER FROM PLAN AS SHOWN. ALL INFORMATION PRESENTED ON THIS DRAWING IS PRESUMED TO BE ACCURATE, HOWEVER TENANT SHOULD VERIFY PERTINENT INFORMATION PRIOR TO COMMITTING TO A LEASE. ANY FURNITURE OR APPLIANCES SHOWN ON PLAN ARE FOR CONCEPT ONLY AND WILL BE TENANT PROVIDED.