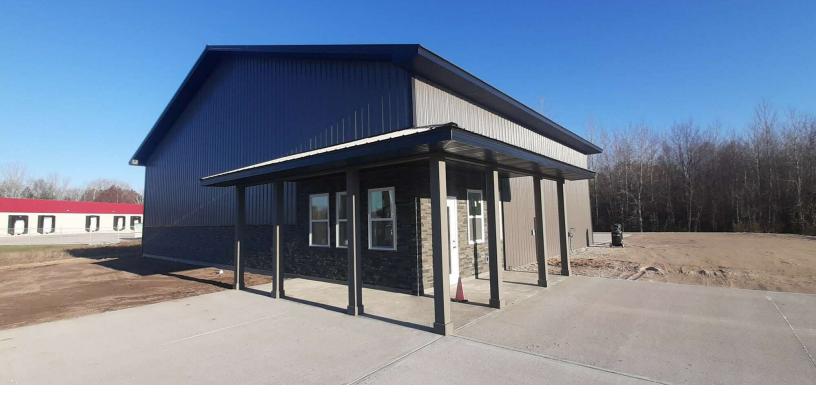

### For Lease

3,000 SF | \$3,000.00 per month Industrial Space

### 4970 Commerce Park Dr.

4970 Commerce Park Dr. Ludington, Michigan 49431

#### **Property Highlights**

- Newly build single tenant
- (2) 14x14 OH Doors
- 16ft Ceiling
- Heated Warehouse
- Full HVAC office area
- Some outside storage
- Class A Road
- City Utilities