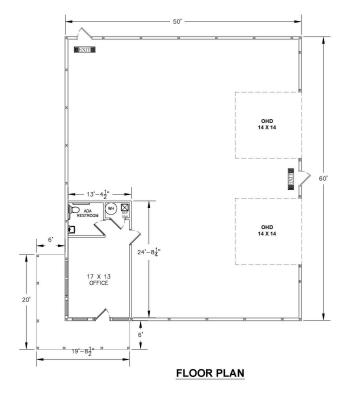

#### **Property Highlights**

- Newly build single tenant
- (2) 14x14 OH Doors
- 16ft Ceiling
- Heated Warehouse
- Full HVAC office area
- Some outside storage
- Class A Road
- City Utilities

#### Offering Summary

| Lease Rate:    | \$3,000.00 per month (NNN) |
|----------------|----------------------------|
| Building Size: | 3,000 SF                   |
| Available SF:  | 3,000 SF                   |
| Lot Size:      | 1 Acre                     |