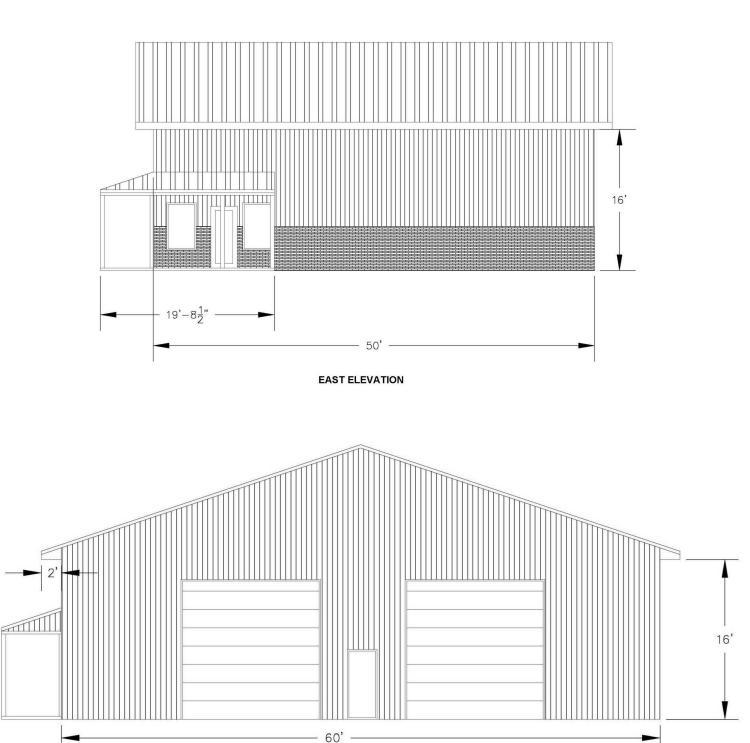

#### **Property Highlights**

- Newly build single tenant
- (2) 14x14 OH Doors
- 16ft Ceiling
- Heated Warehouse
- Full HVAC office area
- Some outside storage
- Class A Road
- City Utilities

#### Offering Summary

| Lease Rate:    | \$3,000.00 per month (NNN) |
|----------------|----------------------------|
| Building Size: | 3,000 SF                   |
| Available SF:  | 3,000 SF                   |
| Lot Size:      | 1 Acre                     |