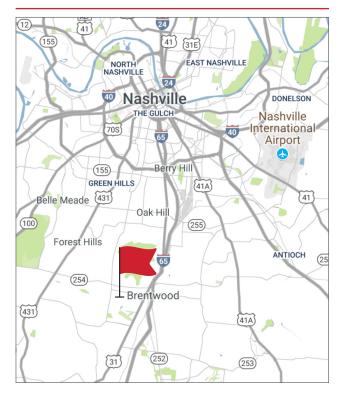

### 920 SF OFFICE SPACE AT MARYLAND FARMS

for lease



#### OVERVIEW

| ADDRESS   | 215 Jamestown Park Road,<br>Brentwood, TN 37027 |
|-----------|-------------------------------------------------|
| SIZE      | Suite 203 - 920 SF                              |
| RATE      | \$28.50/PSF                                     |
| AVAILABLE | 1/1/2025                                        |

- Ample Parking
- Centrally located in Maryland Farms
- Recently updated common areas and restrooms

#### LOCATION



## for more information, contact



TOM CORCORAN 615.351.9254 tcorcoran@southeastventure.com MICHAEL FINUCANE 615.250.8671 mfinucane@southeastventure.com FLOOR PLAN



# for more information, contact



TOM CORCORAN 615.351.9254 tcorcoran@southeastventure.com MICHAEL FINUCANE 615.250.8671 mfinucane@southeastventure.com