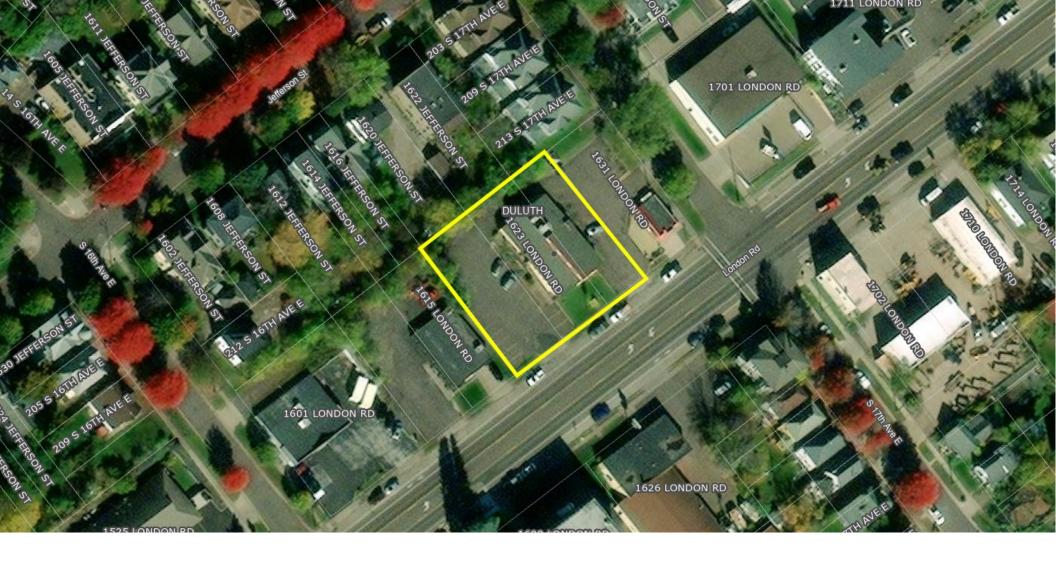

All Information Herein Deemed Reliable but not Guaranteed

#010-1460-03610 #010-1460-03600 #010-1460-03620 2024 Taxes \$20,178.00 Lot Size 140x140 Built in 1981 3,520 SF Above Grade Full, finished basement Excellent on-site parking