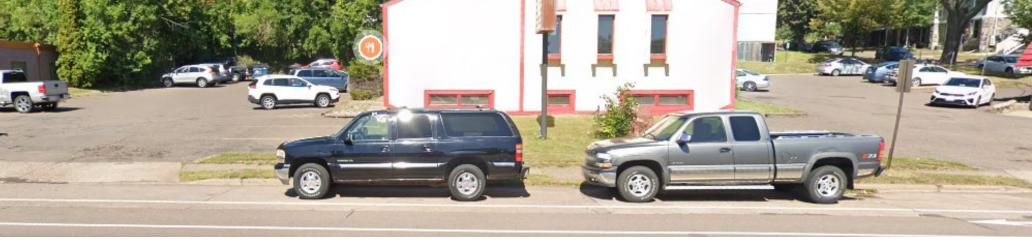

## Introducing an exceptional opportunity on London Road in Duluth, MN!

**1623 London Rd** offers unbeatable visibility and ample parking. This prime location features 3,500 SF above grade with a full, finished basement, providing endless possibilities for your business. The property boasts high traffic and visibility, making it the perfect spot to bring your ideas to life. With excellent on-site parking, this property stands out with huge potential.

All Information Herein Deemed Reliable but not Guaranteed

#010-1460-03610 #010-1460-03600 #010-1460-03620 2024 Taxes \$20,178.00 Lot Size 140x140 Built in 1981 3,520 SF Above Grade Full, finished basement Excellent on-site parking