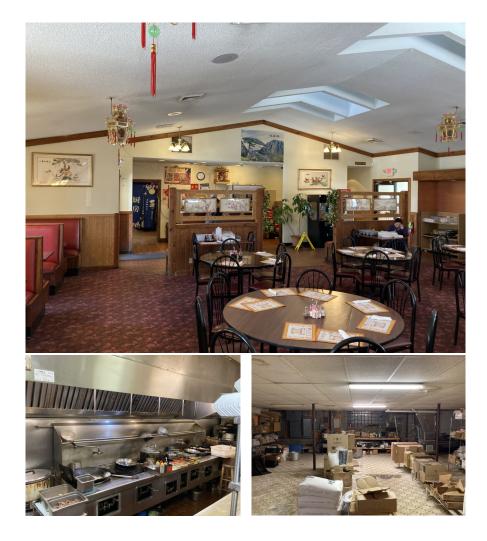

## Introducing an exceptional opportunity on London Road in Duluth, MN!

**1623 London Rd** offers unbeatable visibility and ample parking. This prime location features 3,500 SF above grade with a full, finished basement, providing endless possibilities for your business. The property boasts high traffic and visibility, making it the perfect spot to bring your ideas to life. With excellent on-site parking, this property stands out with huge potential.

All Information Herein Deemed Reliable but not Guaranteed

#010-1460-03610 #010-1460-03600 #010-1460-03620 2024 Taxes \$20,178.00 Lot Size 140x140 Built in 1981 3,520 SF Above Grade Full, finished basement Excellent on-site parking