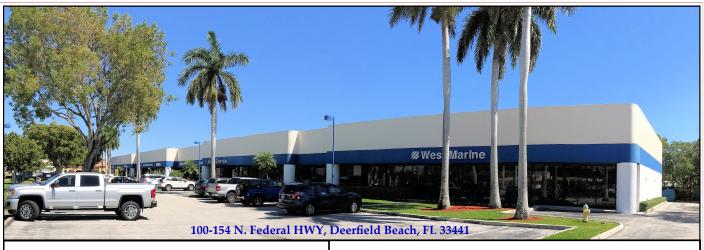

- 14,000 Square Feet.
- \$24.00sf/year
- High Traffic Count. 55,000+ Cars per day US1
- Very Visible Signage
- Extraordinary Exposure On Federal Highway.

## **DEMOGRAPHICS**

 2017 Estimate
 1 Mile
 3 Mile
 5 Mile

 HH Population:
 10,834
 88,869
 223,762

 Average HH Income:
 \$74,841
 \$59,923
 \$54,711

Super-Clean, Modern, Impeccably Maintained Center Anchored By West Marine and Curaleaf N.America. Aggressive Marketing Program. Monument Signage Available. Near Downtown Boca Raton and Deerfield's Award-Winning "Blue Wave" Beach.