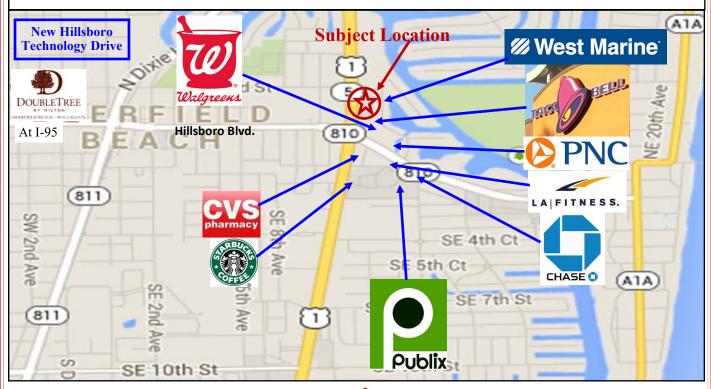

## **DEMOGRAPHICS**

 2017 Estimate
 1 Mile
 3 Mile
 5 Mile

 HH Population:
 10,834
 88,869
 223,762

 Average HH Income:
 \$74,841
 \$59,923
 \$54,711

Super-Clean, Modern, Impeccably Maintained Center Anchored By West Marine and Curaleaf N.America. Aggressive Marketing Program. Monument Signage Available. Near Downtown Boca Raton and Deerfield's Award-Winning "Blue Wave" Beach.