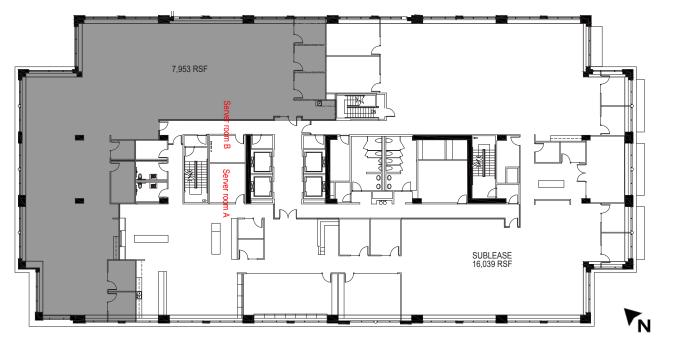

## Property Highlights

- Fourth Floor 16,039 RSF
- Aggressive well below market rate
- Available Immediately
- Rare full floor sublease opportunity
- Tenant improvement allowance available
- Flexible sublease terms available
- On-site Seastar Restaurant & Raw Bar
- Project features include Great Room with concierge service, on-site fitness center and conference room and training facility for large groups
- Close to all downtown Bellevue amenities
- Above standard parking ratio of 3.4 /1,000
- High end plug and play tech space w/ furniture available

## South Tower - Available Immediately

Fourth Floor - 16,039 RSF