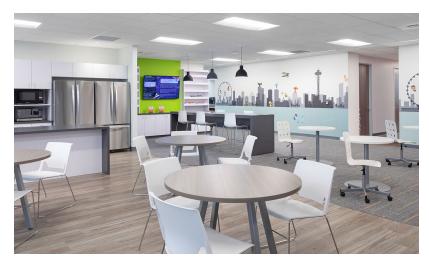

## Property Highlights

- Fourth Floor 16,039 RSF
- Aggressive well below market rate
- Available Immediately
- Rare full floor sublease opportunity
- Tenant improvement allowance available
- Flexible sublease terms available
- On-site Seastar Restaurant & Raw Bar
- Project features include Great Room with concierge service, on-site fitness center and conference room and training facility for large groups
- Close to all downtown Bellevue amenities
- Above standard parking ratio of 3.4 /1,000
- High end plug and play tech space w/ furniture available