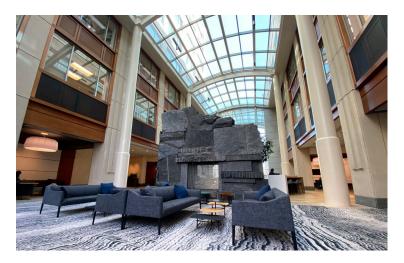

## Property Highlights

- Fourth Floor 16,039 RSF
- Aggressive well below market rate
- Available Immediately
- Rare full floor sublease opportunity
- Tenant improvement allowance available
- Flexible sublease terms available
- On-site Seastar Restaurant & Raw Bar
- Project features include Great Room with concierge service, on-site fitness center and conference room and training facility for large groups
- Close to all downtown Bellevue amenities
- Above standard parking ratio of 3.4 /1,000
- High end plug and play tech space w/ furniture available