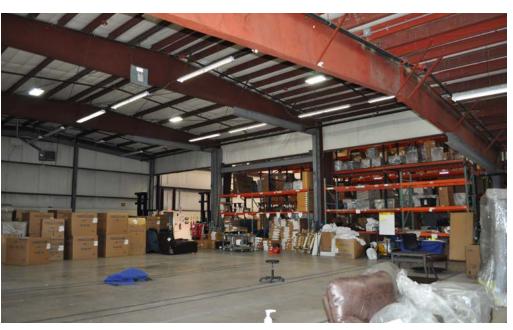

### **Property Description**

2265 Waynoka Rd is a steel and metal warehouse and distribution facility located on 3.58 acres of I-2 land.

The site has access to Powers Blvd via Constitution Ave or Palmer Park Blvd, and is located 11 miles from I-25.