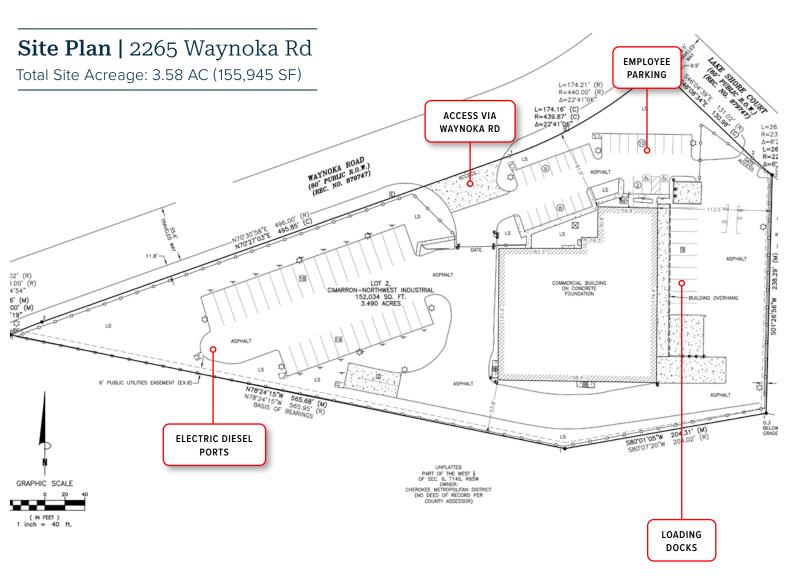

#### **Property Summary**

**BUILDING SIZE:** 24.480 SF±

LEASE RATE: \$13.50 / SF NNN

\$4.00 / SF NNN EXPENSES (2023 Est):

**SALE PRICE:** \$4,406,400 (\$180 PSF)

SITE SIZE: 3.5 Acres (152,460 SF)

YEAR BUILT: 1977

**ZONING:** 1-2

63 Surface (2.51:1,000 SF): **TOTAL PARKING:** 31 Employee Spaces

32 Electric Diesel Ports

### **Industrial Information**

**CEILING HEIGHT:** 10.5 to 33' Clear

Seven (7) Total Docks:

Two (2) covered 12'x8' at 36" **LOADING DOCKS:** 

Five (5) covered 10'x9' warehouse

access

Two (2) - to accommodate semi-**DOCK LEVELERS:** 