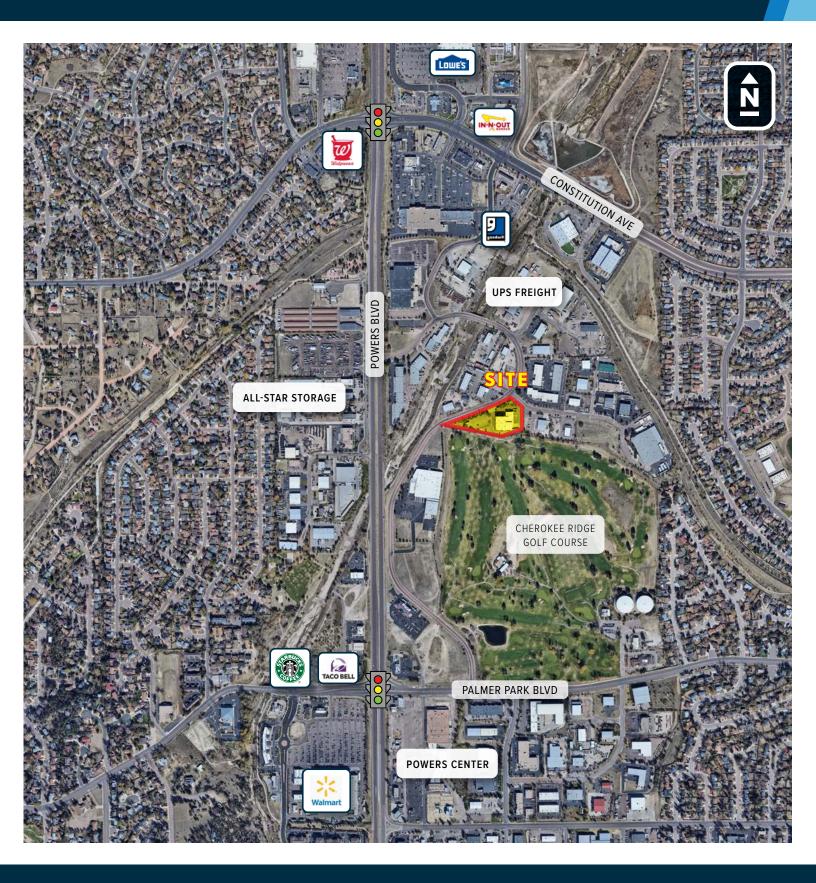

### **Property Description**

2265 Waynoka Rd is a steel and metal warehouse and distribution facility located on 3.58 acres of I-2 land.

The site has access to Powers Blvd via Constitution Ave or Palmer Park Blvd, and is located 11 miles from I-25.