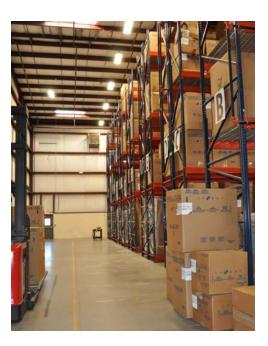

### **Industrial Information**

**CEILING HEIGHT:** 10.5 to 33' Clear

Seven (7) Total Docks:

Two (2) covered 12'x8' at 36" **LOADING DOCKS:** 

Five (5) covered 10'x9' warehouse

access

Two (2) - to accommodate semi-**DOCK LEVELERS:** 