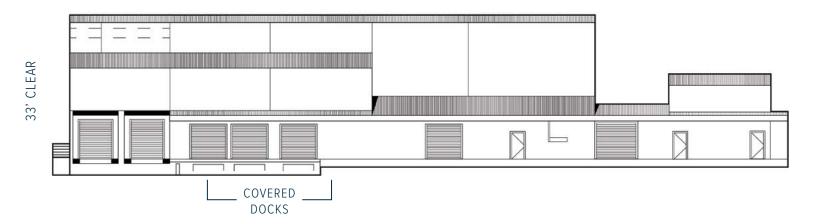

LT: 1977

**ZONING:** 1-2

63 Surface (2.51:1,000 SF): **TOTAL PARKING:** 31 Employee Spaces

32 Electric Diesel Ports

### **Property Description**

2265 Waynoka Rd is a steel and metal warehouse and distribution facility located on 3.58 acres of I-2 land.

The site has access to Powers Blvd via Constitution Ave or Palmer Park Blvd, and is located 11 miles from I-25.

### **Industrial Information**

**CEILING HEIGHT:** 10.5 to 33' Clear

Seven (7) Total Docks:

Two (2) covered 12'x8' at 36" **LOADING DOCKS:** 

Five (5) covered 10'x9' warehouse

access

Two (2) - to accommodate semi-**DOCK LEVELERS:** 

trucks





2265 WAYNOKA RD., COLORADO SPRINGS, CO 80915







2265 WAYNOKA RD., COLORADO SPRINGS, CO 80915

#### Floor Plan | 2265 Waynoka Rd





#### East Elevation | 2265 Waynoka Rd



#### North Elevation | 2265 Waynoka Rd













# industrial/warehouse building for sale/lease 2265 Waynoka Rd

2265 WAYNOKA RD., COLORADO SPRINGS, CO 80915