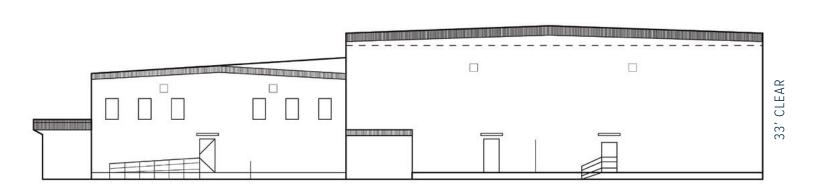

1:1,000 SF): **TOTAL PARKING:** 31 Employee Spaces

32 Electric Diesel Ports

### **Property Description**

2265 Waynoka Rd is a steel and metal warehouse and distribution facility located on 3.58 acres of I-2 land.

The site has access to Powers Blvd via Constitution Ave or Palmer Park Blvd, and is located 11 miles from I-25.

### **Industrial Information**

**CEILING HEIGHT:** 10.5 to 33' Clear

Seven (7) Total Docks:

Two (2) covered 12'x8' at 36" **LOADING DOCKS:** 

Five (5) covered 10'x9' warehouse

access

Two (2) - to accommodate semi-**DOCK LEVELERS:** 

trucks





2265 WAYNOKA RD., COLORADO SPRINGS, CO 80915







2265 WAYNOKA RD., COLORADO SPRINGS, CO 80915

#### Floor Plan | 2265 Waynoka Rd





#### East Elevation | 2265 Waynoka Rd



#### North Elevation | 2265 Waynoka Rd













# industrial/warehouse building for sale/lease 2265 Waynoka Rd

2265 WAYNOKA RD., COLORADO SPRINGS, CO 80915