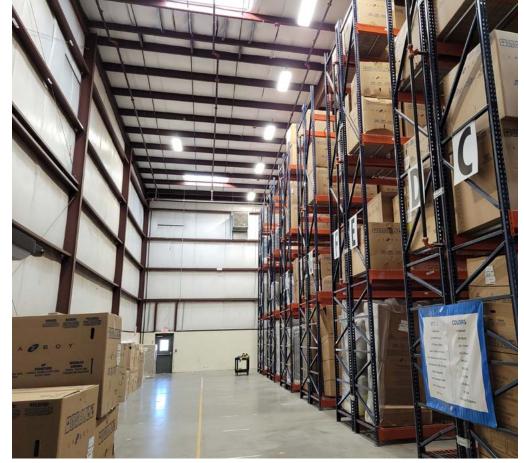

### **Industrial Information**

**CEILING HEIGHT:** 10.5 to 33' Clear

Seven (7) Total Docks:

Two (2) covered 12'x8' at 36" **LOADING DOCKS:** 

Five (5) covered 10'x9' warehouse

access

Two (2) - to accommodate semi-**DOCK LEVELERS:** 