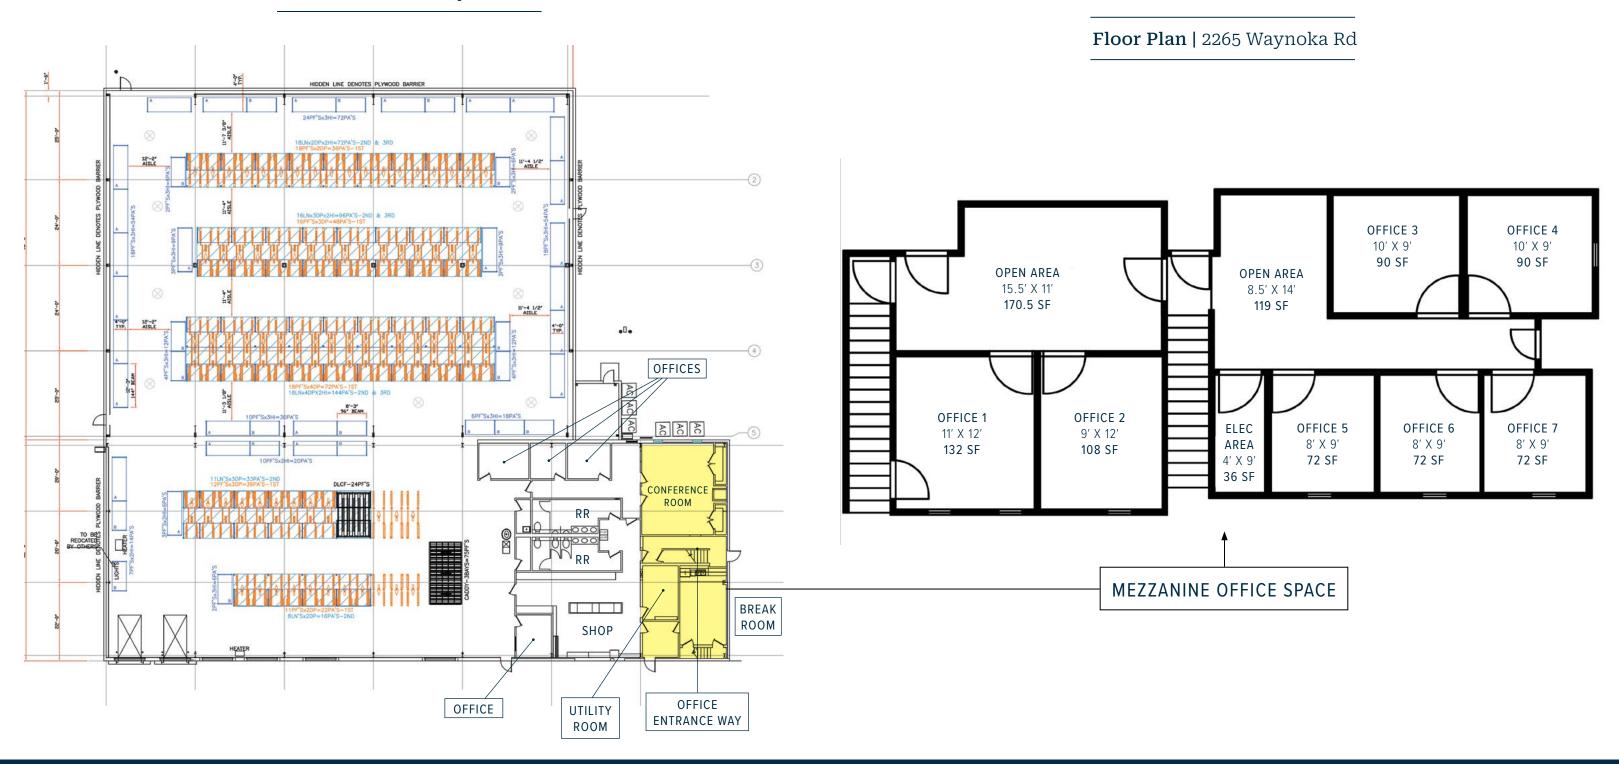

SITE SIZE: 3.5 Acres (152,460 SF)

YEAR BUILT: 1977

**ZONING:** 1-2

63 Surface (2.51:1,000 SF): **TOTAL PARKING:** 31 Employee Spaces

32 Electric Diesel Ports

### **Property Description**

2265 Waynoka Rd is a steel and metal warehouse and distribution facility located on 3.58 acres of I-2 land.

The site has access to Powers Blvd via Constitution Ave or Palmer Park Blvd, and is located 11 miles from I-25.

### **Industrial Information**

**CEILING HEIGHT:** 10.5 to 33' Clear

Seven (7) Total Docks:

Two (2) covered 12'x8' at 36" **LOADING DOCKS:** 

Five (5) covered 10'x9' warehouse

access

Two (2) - to accommodate semi-**DOCK LEVELERS:** 

trucks





2265 WAYNOKA RD., COLORADO SPRINGS, CO 80915







2265 WAYNOKA RD., COLORADO SPRINGS, CO 80915

#### Floor Plan | 2265 Waynoka Rd





#### East Elevation | 2265 Waynoka Rd



#### North Elevation | 2265 Waynoka Rd













# industrial/warehouse building for sale/lease 2265 Waynoka Rd

2265 WAYNOKA RD., COLORADO SPRINGS, CO 80915