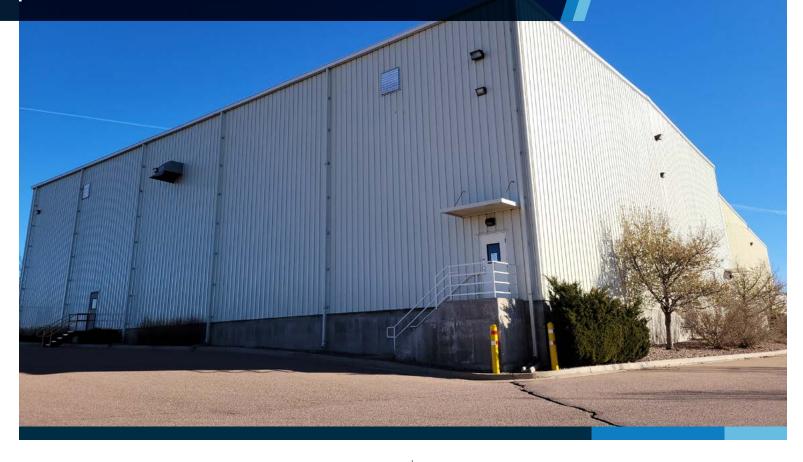

INDUSTRIAL/WAREHOUSE BUILDING FOR SALE/LEASE

## 2265 Waynoka Rd

2265 WAYNOKA RD., COLORADO SPRINGS, CO 80915



#### **Property Summary**

**BUILDING SIZE:** 24.480 SF±

LEASE RATE: \$13.50 / SF NNN

\$4.00 / SF NNN EXPENSES (2023 Est):

**SALE PRICE:** \$4,406,400 (\$180 PSF)

SITE SIZE: 3.5 Acres (152,460 SF)

YEAR BUILT: 1977

**ZONING:** 1-2

63 Surface (2.51:1,000 SF): **TOTAL PARKING:** 31 Employee Spaces

32 Electric Diesel Ports

### **Property Description**

2265 Waynoka Rd is a steel and metal warehouse and distribution facility located on 3.58 acres of I-2 land.

The site has access to Powers Blvd via Constitution Ave or Palmer Park Blvd, and is located 11 miles from I-25.

### **Industrial Information**

**CEILING HEIGHT:** 10.5 to 33' Clear

Seven (7) Total Docks:

Two (2) covered 12'x8' at 36" **LOADING DOCKS:** 

Five (5) covered 10'x9' warehouse

access

Two (2) - to accommodate se