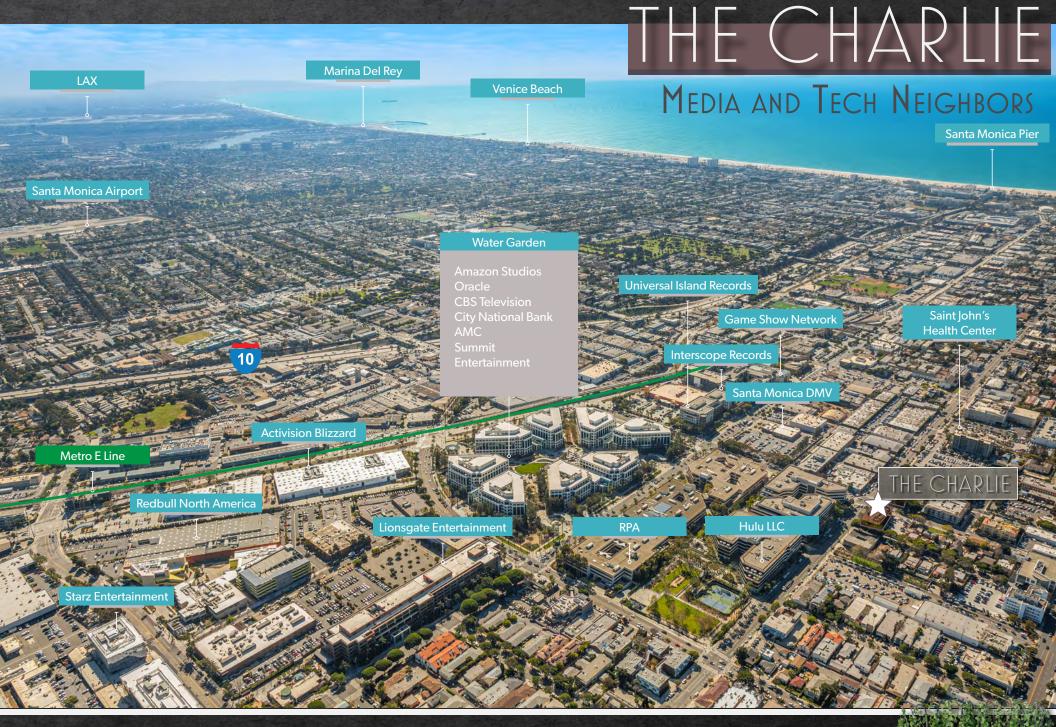

## THE CHARLIE LOCATION

Santa Monica Pier

**Pacific Ocean** 

WALKERS PARADISE (WALKERS SCORE OF 92)

WITHIN A HALF MILE TO THE I-10 FREEWAY

PRIME RETAIL LOCATION DIRECTLY ACROSS FROM MEDIA DISTRICT WITH 4 MILLION SF OF OFFICE SPACE CURRENTLY 92% OCCUPIED