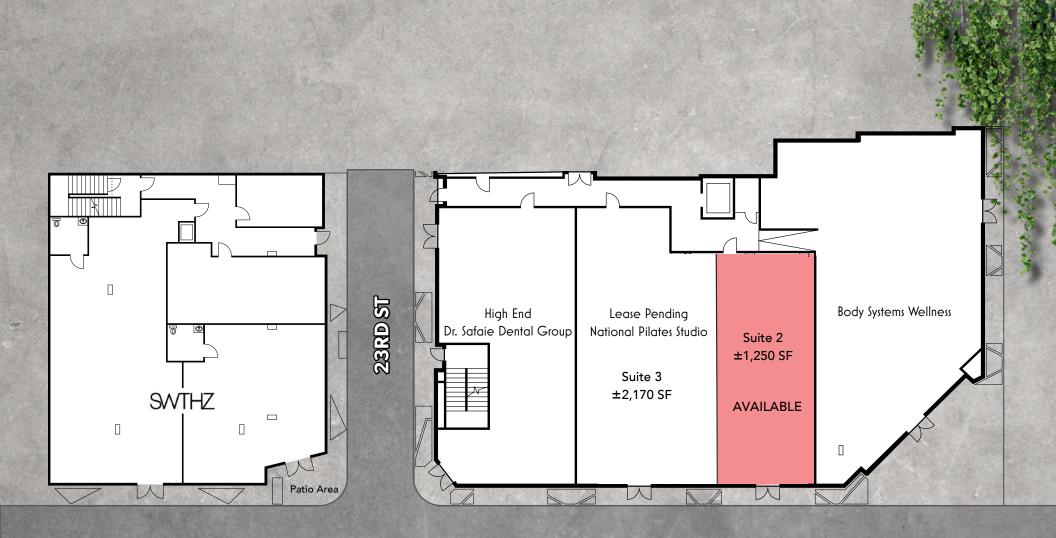

## The Charlies: In Focus

±1,250 SF Available for Lease

High Quality Finishes with ±15' Ceiling Heights

Secure On-Site Parking with 37 Spaces

Rare Opportunity to Join a Synergistic Retail Line-Up Containing Class A Wellness Users

Restaurant Capable Space with All Utilities Stubbed, Sufficient Power and a Hood Shaft

Rare Retail Opportunity in Luxury Residential Complexes (50 Units Total **with 100% Occupancy!**)

BROADWAY