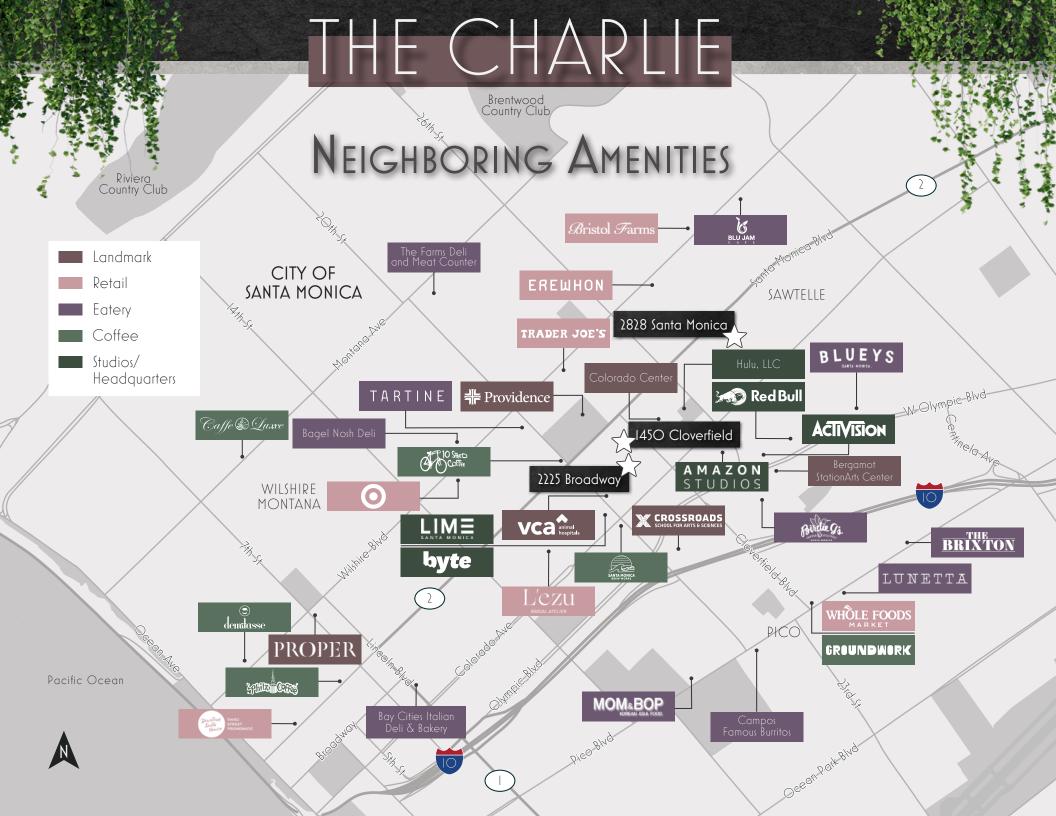

# THE CHARLIE

Curating a High-End Retail Destination. Ideal for Coffee Shops, Sushi Bars, Juice Bars, and Health-Oriented Tenants.

### 1450 Cloverfield