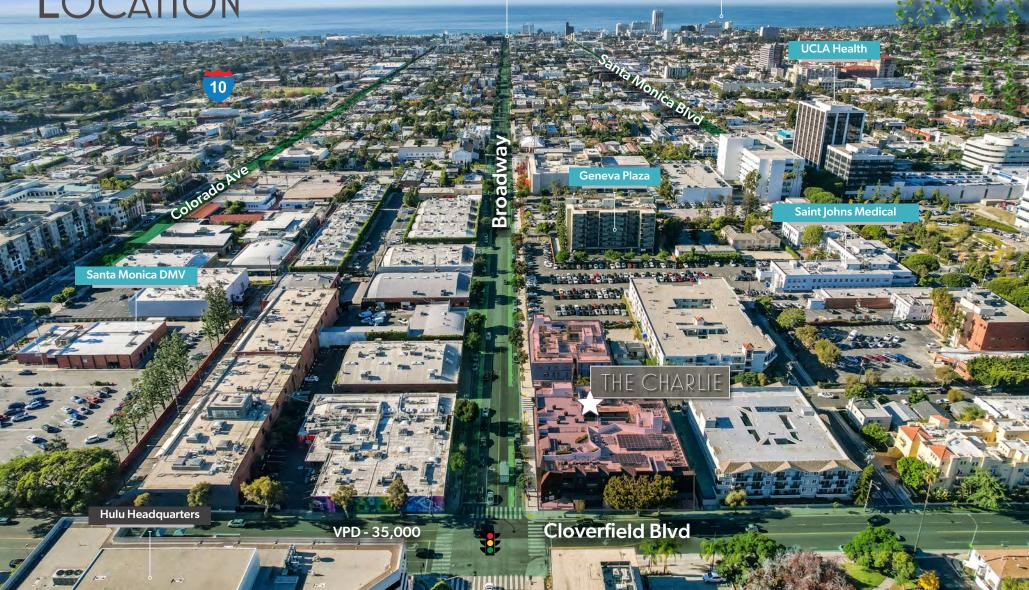

## THE CHARLIE LOCATION

Santa Monica Pier

**Pacific Ocean** 

WALKERS PARADISE (WALKERS SCORE OF 92)

WITHIN A HALF MILE TO THE I-10 FREEWAY

PRIME RETAIL LOCATION DIRECTLY ACROSS FROM MEDIA DISTRICT WITH 4 MILLION SF OF OFFICE SPACE CURRENTLY 92% OCCUPIED